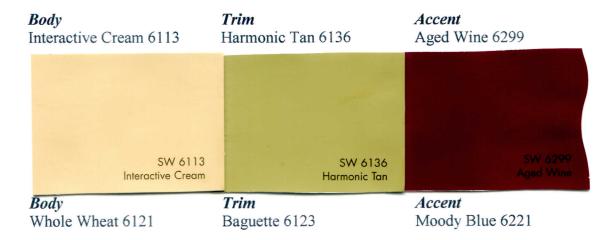

| Neutrals  | Body Color                | Trim Color            | Accent Color            | Interchangeable             |
|-----------|---------------------------|-----------------------|-------------------------|-----------------------------|
|           | Creamy 7012               | Heavy Cream 6119      | Flower Pot 6334         | <>Any way                   |
| White     | Casa Blanca 7571          | Believable Buff 6120  | Baguette 6123           | Any way                     |
|           | Lotus Pad 7572            | White                 | Black Fox 7020          | Any way                     |
| Off white | Interactive Cream 6113    | Dover White 6385      | Otter 6041              | Any way                     |
|           | Fresco Cream 7719         | Nomadic Desert 6107   | Hot Cocoa 6047          | → Body/Trim                 |
|           | Kilim Beige 6106          | Dover White 6385      | Any                     | Any Way                     |
|           |                           | *                     |                         |                             |
| Gray      | Worldly Gray 7043         | Dover White 6385      | Peppercorn 7674         | → Body/Trim                 |
|           | Keystone Gray 7504        | Moderate White 6140   | Well-blended brown 7027 | ->Body/Trim                 |
|           | Tavern Taupe 7508         | Greek Villa 7551      | Black Fox 7020          | → Body/Trim                 |
|           | Intellectual Gray 7045    | Worldly Gray 7043     | Peppercorn 7674         | ->Body/Trim                 |
|           |                           | 4                     |                         | 4                           |
| Beige     | Napery 6386               | Greek Villa 7551      | Artisan Tan 7540        | Any way                     |
|           | Whole Wheat 6121          | Greek Villa 7551      | Alaea 7579              | → Body/Trim                 |
|           | Bagel 6114                | Toasty 6095           | Carriage door 7594      | →Body/Trim                  |
|           | Choice Cream 6357         | Soulmate 6270         | Imagine 6009            | →Body/Trim                  |
|           | Sand Dollar 6099          | Breathless 6022       | Svelte Sage 6164        | →Body/Trim                  |
|           | Bagel 6114                | Reddened Earth 6053   | Retreat 6207            | → Body/Trim                 |
|           | Interactive Cream 6113    | Harmonic Tan 6136     | Aged Wine 6299          | → Body/Trim                 |
|           | Whole Wheat 6121          | Baguette 6123         | Moody Blue 6221         | → Body/Trim                 |
|           | Colonial Revival Tan 2828 | Sensational Sand 6094 | Softened Green 6177     | → Body/Trim                 |
| Oaldan    | 04                        | D. # 7000             | 0                       |                             |
| Golden    | Stonebriar 7693           | Buff 7683             | Carriage Door 7594      | → Body/Trim                 |
|           | Restrained gold 6129      | Greek Villa 7551      | Red Barn 7591           | - <del>&gt;</del> Body/Trim |
|           | Golden Rule 6383          | Ivoire 6127           | French Toast 6069       | -≯Body/Trim                 |
|           | White Raisin 7685         | Mesa Tan 7695         | Paper Lantern 7676      | Any Way                     |
|           | Blonde 6128               | Artichoke 6179        | Sensible Hue 6198       | ♠Any Way                    |
| Brown     | Smokey Topaz 6117         | Napery 6386           | Sable 6083              | * Pody/Trim                 |
| DIOWII    | Pepper Tan 6144           | Believable Buff 6120  | Cordovan 6027           | → Body/Trim                 |
|           | r epper ran o 144         | Delievable Bull 0120  | Cordovari 6027          | → Body/Trim                 |
| Taupe     | Sands of Time 6101        | Napery 6386           | Otter 6041              | → Body/Trim                 |
|           | Universal Khaki 6150      | Navajo White 6126     | Superior Bronze 6152    | → Body/Trim                 |
|           | Choice Cream 6357         | Soulmate 6270         | Imagine 6009            | → Body/Trim                 |
|           | Truly Taupe 6038          | Intuitive 6017        | Carnelian 7580          | → Body/Trim                 |
|           | Abalone Shell 6050        | Dressy Rose 6024      | Enigma 6018             | -> Body/Trim                |
|           |                           |                       |                         |                             |