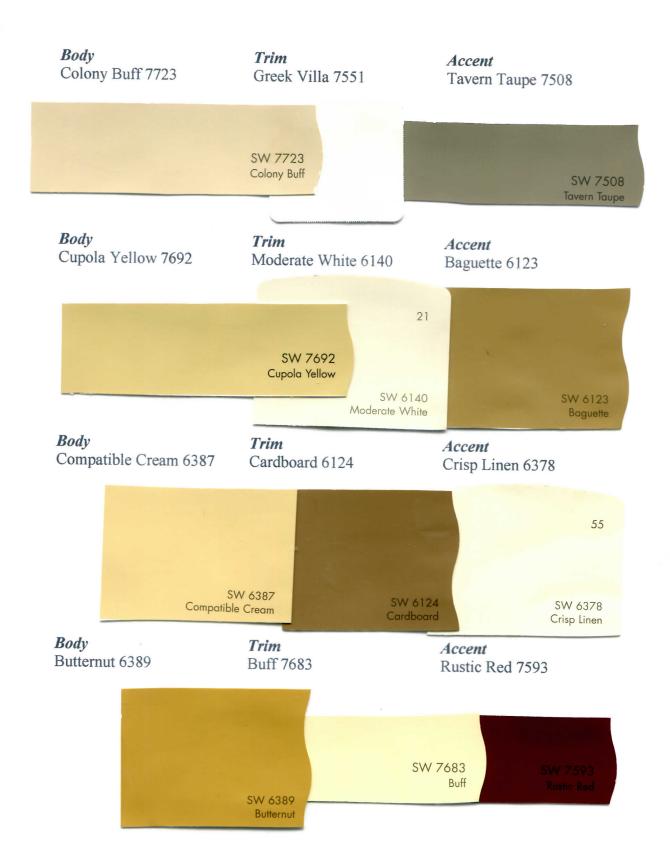

### Pine Ridge POA

Neutrals

Golden

**Body** 

Stone Briar 7693

Trim

Buff 7683

Accent

Carriage Door 7594

**Body** 

Restrained Gold 6129

**Trim** 

Greek Villa 7551

Accent

Red Barn 7591

**Body** 

Golden Rule 6383

Trim

Ivoire 6127

Accent

French Toast 6069

Body

White Raisin 7685

Trim

Mesa Tan 7695

Accent

Paper Lantern 7676

SW 7676 Paper Lantern

# colors scanned do not represent the actual color and it is best to bring a color tab outdoors to review.

| Colors     | Body Color            | Trim Color           | Accent Color       | Interchangeable |
|------------|-----------------------|----------------------|--------------------|-----------------|
| Yellow     | Colony Buff 7723      | Greek Villa 7551     | Tavern Taupe 7508  | Body/Trim       |
|            | Cupola Yellow 7692    | Moderate White 6140  | Baguette 6123      | Any way         |
|            | Compatible Cream 6387 | Cardboard 6124       | Crisp Linen 6378   | Any way         |
|            | Butternut 6389        | Buff 7683            | Rustic Red 7593    | Body/Trim       |
|            |                       |                      |                    |                 |
| Green      | Honeydew 6428         | Dover White 6385     | Oakmoss 6180       | Body/Trim       |
|            | Hearts of Palm 6415   | Dover White 6385     | Garden Gate 6167   | Body/Trim       |
|            | Shagreen 6422         | Greek Villa 7551     | Secret Garden 6181 | Body/Trim       |
|            | Contended 6191        | Greek Villa 7551     | Hamburg Gray 7622  | Body/Trim       |
|            | Clary Sage 6178       | Relaxed Khaki 6149   | Died Thyme 6186    | Body/Trim       |
|            | Green Earth 7748      | Believable Buff 6120 | Black Fox 7020     | Body/Trim       |
|            | Bamboo Shoot 7733     | Polar Bear 7564      | Artichoke 6179     | Body/Trim       |
|            | Herbal Wash 7739      | Muslin 6133          | Netsuke 6134       | Any Way         |
| Blue       | Slow Green 6456       | Dover White 6385     | Riverway 6222      | Body/Trim       |
| Bide       | Austere Gray 6184     | Rain 6219            | Mount Etna 7625    | Body/Trim       |
|            | Aqua Sphere 7613      | Silvermist 7621      | Greenblack 6994    | Body/Trim       |
|            | Gray Clouds 7658      | Dover White 6385     | Cyberspace 7076    | Body/Trim       |
|            |                       |                      |                    |                 |
| Red        | Wheat Penny 7705      | Totally Tan 6115     | Red Theatre 7584   | Body/Trim       |
|            | Cavern Clay 7701      | Rustic Adobe 7708    | Terra Brun 6048    | Body/Trim       |
| Terracotta | Coral Island 6338     | Creamery 6358        | Flower Pot 6334    | Body/Trim       |
|            | Chivalry Copper 6353  | Peach Fuzz 6344      | Foxy 6333          | Any Way         |
|            |                       |                      |                    |                 |