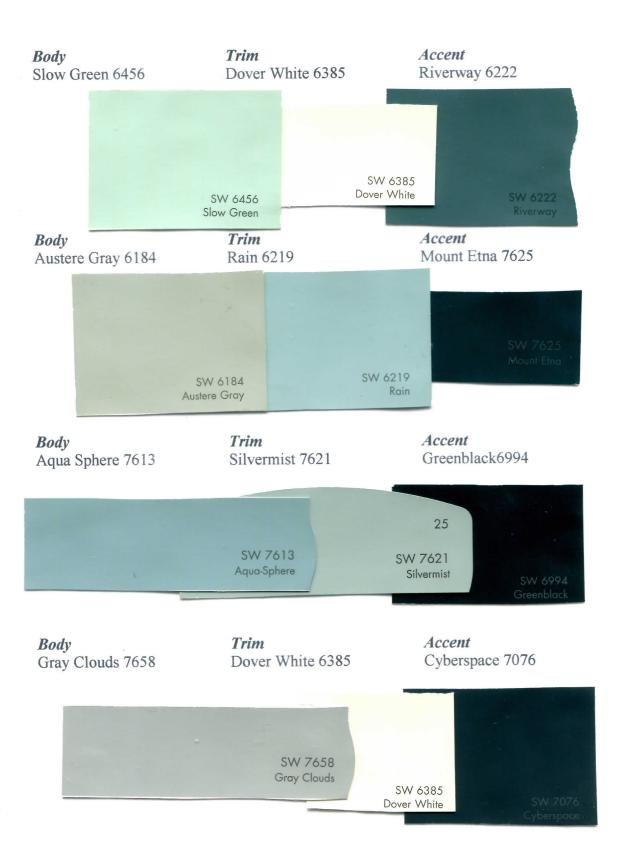

# colors scanned do not represent the actual color and it is best to bring a color tab outdoors to review.

| Colors     | Body Color            | Trim Color           | Accent Color       | Interchangeable |
|------------|-----------------------|----------------------|--------------------|-----------------|
| Yellow     | Colony Buff 7723      | Greek Villa 7551     | Tavern Taupe 7508  | Body/Trim       |
|            | Cupola Yellow 7692    | Moderate White 6140  | Baguette 6123      | Any way         |
|            | Compatible Cream 6387 | Cardboard 6124       | Crisp Linen 6378   | Any way         |
|            | Butternut 6389        | Buff 7683            | Rustic Red 7593    | Body/Trim       |
|            |                       |                      |                    |                 |
| Green      | Honeydew 6428         | Dover White 6385     | Oakmoss 6180       | Body/Trim       |
|            | Hearts of Palm 6415   | Dover White 6385     | Garden Gate 6167   | Body/Trim       |
|            | Shagreen 6422         | Greek Villa 7551     | Secret Garden 6181 | Body/Trim       |
|            | Contended 6191        | Greek Villa 7551     | Hamburg Gray 7622  | Body/Trim       |
|            | Clary Sage 6178       | Relaxed Khaki 6149   | Died Thyme 6186    | Body/Trim       |
|            | Green Earth 7748      | Believable Buff 6120 | Black Fox 7020     | Body/Trim       |
|            | Bamboo Shoot 7733     | Polar Bear 7564      | Artichoke 6179     | Body/Trim       |
|            | Herbal Wash 7739      | Muslin 6133          | Netsuke 6134       | Any Way         |
| Blue       | Slow Green 6456       | Dover White 6385     | Riverway 6222      | Body/Trim       |
| Bide       | Austere Gray 6184     | Rain 6219            | Mount Etna 7625    | Body/Trim       |
|            | Aqua Sphere 7613      | Silvermist 7621      | Greenblack 6994    | Body/Trim       |
|            | Gray Clouds 7658      | Dover White 6385     | Cyberspace 7076    | Body/Trim       |
|            |                       |                      |                    |                 |
| Red        | Wheat Penny 7705      | Totally Tan 6115     | Red Theatre 7584   | Body/Trim       |
|            | Cavern Clay 7701      | Rustic Adobe 7708    | Terra Brun 6048    | Body/Trim       |
| Terracotta | Coral Island 6338     | Creamery 6358        | Flower Pot 6334    | Body/Trim       |
|            | Chivalry Copper 6353  | Peach Fuzz 6344      | Foxy 6333          | Any Way         |
|            |                       |                      |                    |                 |