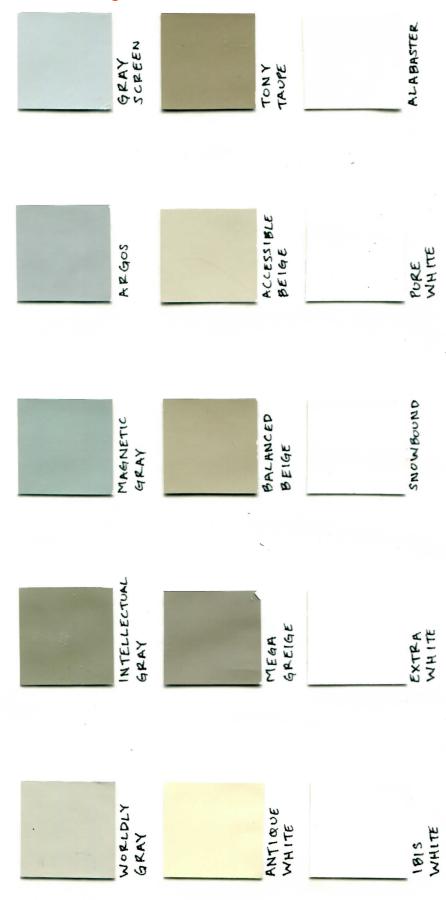

## Pine Ridge POA

| Color | Paint name and number  |
|-------|------------------------|
|       |                        |
| Gray  | Intellectual Gray 7045 |
|       | Magnetic Gray 7058     |
|       | Argos 7065             |
|       | Gray Screen 7071       |
|       |                        |
| Beige | Antique White 6119     |
|       | Mega Greige 7031       |
|       | Balanced Beige 7037    |
|       | Accessible Beige 7036  |
|       | Tony Taupe 7038        |
|       |                        |
| White | Ibis White 7000        |
|       | Extra White 7006       |
|       | Snowbound 7004         |
|       | Pure White 7005        |
|       | Alabaster 7008         |
|       |                        |