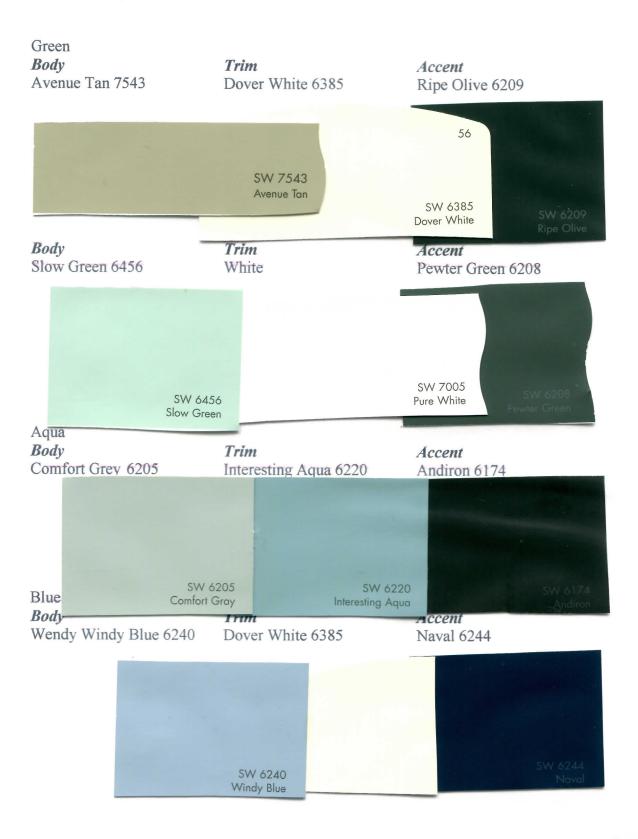

## Pine Ridge POA

Blue

| Pastels | Body Color            | Trim Color            | Accent Color                         | Interchangeable            |
|---------|-----------------------|-----------------------|--------------------------------------|----------------------------|
| Yellow  | Butter up 6681        | Dover White 6385      | Firewood 6328                        | <b>←</b> ••Any way         |
|         | Solaria 6688          | White                 | Salute 7581                          | Any way                    |
| Gray    | Accessible Beige 7036 | Dover White 6385      | Porpoise 7047                        | 3 Pady/Trim                |
| •       | Passive 7064          | Dover White 6385      | Peppercorn 7674                      | ->Body/Trim<br>->Body/Trim |
| Green   | Avenue Tan 7543       | Dover White 6385      | Director and                         |                            |
| CIOCII  | Slow Green 6456       | White                 | Ripe Olive 6209<br>Pewter Green 6208 | →Body/Trim →Body/Trim      |
| A       | 0                     |                       |                                      | , Dody, Tim                |
| Aqua    | Comfort Gray          | Interesting Aqua 6220 | Andiron 6174                         | ->Body/Trim                |
| Blue    | Wendy Windy Blue 6240 | Dover White 6385      | Naval 6244                           | <b>←</b> Any Way           |
|         |                       |                       |                                      |                            |