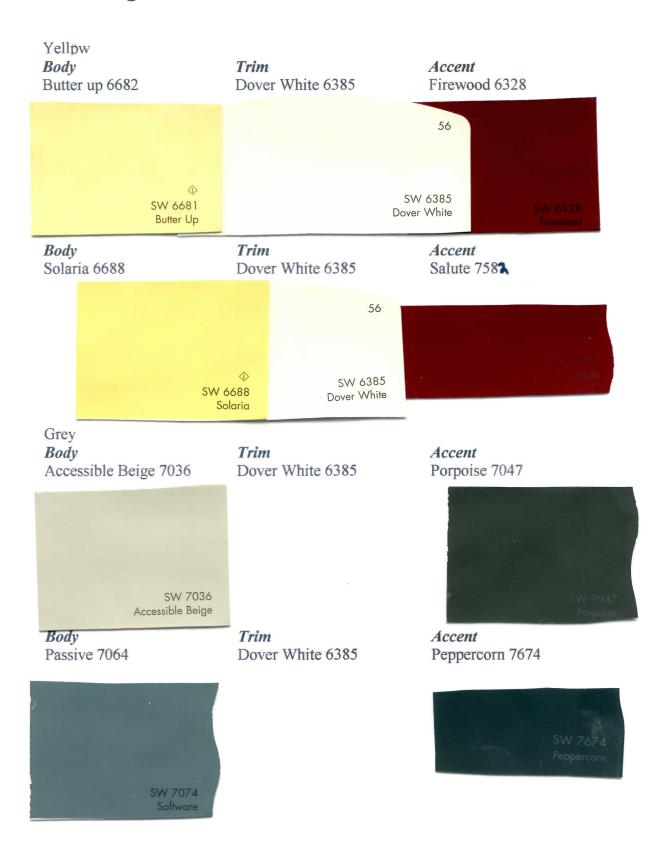

## Pine Ridge POA

Blue

| Pastels | Body Color            | Trim Color            | Accent Color                         | Interchangeable            |
|---------|-----------------------|-----------------------|--------------------------------------|----------------------------|
| Yellow  | Butter up 6681        | Dover White 6385      | Firewood 6328                        | <b>←</b> ••Any way         |
|         | Solaria 6688          | White                 | Salute 7581                          | Any way                    |
| Gray    | Accessible Beige 7036 | Dover White 6385      | Porpoise 7047                        | 3 Pady/Trim                |
| •       | Passive 7064          | Dover White 6385      | Peppercorn 7674                      | ->Body/Trim<br>->Body/Trim |
| Green   | Avenue Tan 7543       | Dover White 6385      | Director and                         |                            |
| CIOCII  | Slow Green 6456       | White                 | Ripe Olive 6209<br>Pewter Green 6208 | →Body/Trim →Body/Trim      |
| A       | 0                     |                       |                                      | , Dody, Tim                |
| Aqua    | Comfort Gray          | Interesting Aqua 6220 | Andiron 6174                         | ->Body/Trim                |
| Blue    | Wendy Windy Blue 6240 | Dover White 6385      | Naval 6244                           | <b>←</b> Any Way           |
|         |                       |                       |                                      |                            |