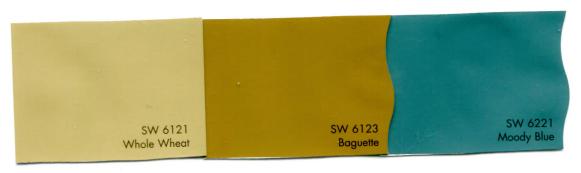

| Neutrals  | Body Color                | Trim Color            | Accent Color            | Interchangeable             |
|-----------|---------------------------|-----------------------|-------------------------|-----------------------------|
|           | Creamy 7012               | Heavy Cream 6119      | Flower Pot 6334         | <>Any way                   |
| White     | Casa Blanca 7571          | Believable Buff 6120  | Baguette 6123           | Any way                     |
|           | Lotus Pad 7572            | White                 | Black Fox 7020          | Any way                     |
| Off white | Interactive Cream 6113    | Dover White 6385      | Otter 6041              | Any way                     |
|           | Fresco Cream 7719         | Nomadic Desert 6107   | Hot Cocoa 6047          | → Body/Trim                 |
|           | Kilim Beige 6106          | Dover White 6385      | Any                     | Any Way                     |
|           |                           | *                     |                         |                             |
| Gray      | Worldly Gray 7043         | Dover White 6385      | Peppercorn 7674         | → Body/Trim                 |
|           | Keystone Gray 7504        | Moderate White 6140   | Well-blended brown 7027 | ->Body/Trim                 |
|           | Tavern Taupe 7508         | Greek Villa 7551      | Black Fox 7020          | → Body/Trim                 |
|           | Intellectual Gray 7045    | Worldly Gray 7043     | Peppercorn 7674         | ->Body/Trim                 |
|           |                           | 4                     |                         | 4                           |
| Beige     | Napery 6386               | Greek Villa 7551      | Artisan Tan 7540        | Any way                     |
|           | Whole Wheat 6121          | Greek Villa 7551      | Alaea 7579              | → Body/Trim                 |
|           | Bagel 6114                | Toasty 6095           | Carriage door 7594      | →Body/Trim                  |
|           | Choice Cream 6357         | Soulmate 6270         | Imagine 6009            | →Body/Trim                  |
|           | Sand Dollar 6099          | Breathless 6022       | Svelte Sage 6164        | →Body/Trim                  |
|           | Bagel 6114                | Reddened Earth 6053   | Retreat 6207            | → Body/Trim                 |
|           | Interactive Cream 6113    | Harmonic Tan 6136     | Aged Wine 6299          | → Body/Trim                 |
|           | Whole Wheat 6121          | Baguette 6123         | Moody Blue 6221         | → Body/Trim                 |
|           | Colonial Revival Tan 2828 | Sensational Sand 6094 | Softened Green 6177     | → Body/Trim                 |
| Oaldan    | 04                        | D. # 7000             | 0                       |                             |
| Golden    | Stonebriar 7693           | Buff 7683             | Carriage Door 7594      | → Body/Trim                 |
|           | Restrained gold 6129      | Greek Villa 7551      | Red Barn 7591           | - <del>&gt;</del> Body/Trim |
|           | Golden Rule 6383          | Ivoire 6127           | French Toast 6069       | -≯Body/Trim                 |
|           | White Raisin 7685         | Mesa Tan 7695         | Paper Lantern 7676      | Any Way                     |
|           | Blonde 6128               | Artichoke 6179        | Sensible Hue 6198       | ♠Any Way                    |
| Brown     | Smokey Topaz 6117         | Napery 6386           | Sable 6083              | * Pody/Trim                 |
| DIOWII    | Pepper Tan 6144           | Believable Buff 6120  | Cordovan 6027           | → Body/Trim                 |
|           | r epper ran o 144         | Delievable Bull 0120  | Cordovari 6027          | → Body/Trim                 |
| Taupe     | Sands of Time 6101        | Napery 6386           | Otter 6041              | → Body/Trim                 |
|           | Universal Khaki 6150      | Navajo White 6126     | Superior Bronze 6152    | → Body/Trim                 |
|           | Choice Cream 6357         | Soulmate 6270         | Imagine 6009            | → Body/Trim                 |
|           | Truly Taupe 6038          | Intuitive 6017        | Carnelian 7580          | → Body/Trim                 |
|           | Abalone Shell 6050        | Dressy Rose 6024      | Enigma 6018             | -> Body/Trim                |
|           |                           |                       |                         |                             |