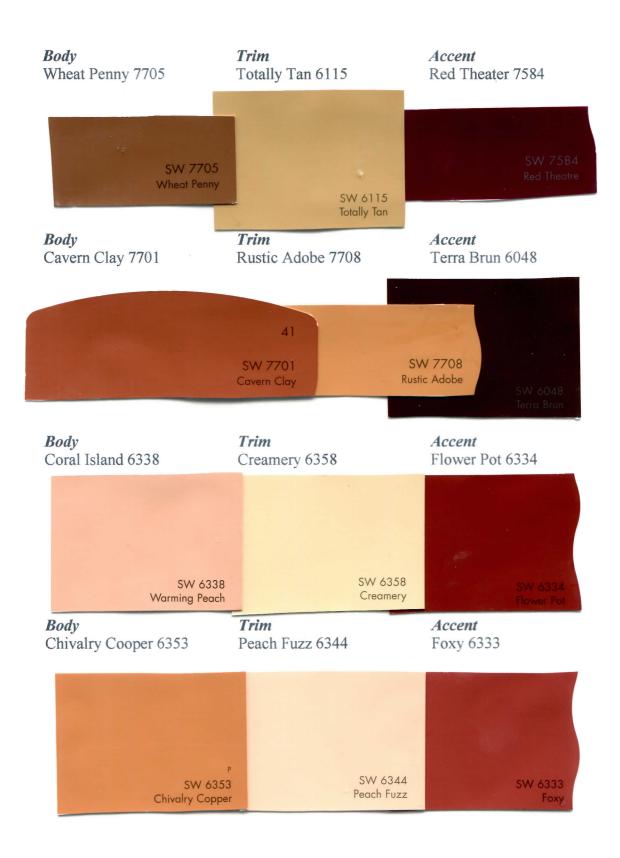

# colors scanned do not represent the actual color and it is best to bring a color tab outdoors to review.

| Colors     | Body Color            | Trim Color           | Accent Color       | Interchangeable |
|------------|-----------------------|----------------------|--------------------|-----------------|
| Yellow     | Colony Buff 7723      | Greek Villa 7551     | Tavern Taupe 7508  | Body/Trim       |
|            | Cupola Yellow 7692    | Moderate White 6140  | Baguette 6123      | Any way         |
|            | Compatible Cream 6387 | Cardboard 6124       | Crisp Linen 6378   | Any way         |
|            | Butternut 6389        | Buff 7683            | Rustic Red 7593    | Body/Trim       |
|            |                       |                      |                    |                 |
| Green      | Honeydew 6428         | Dover White 6385     | Oakmoss 6180       | Body/Trim       |
|            | Hearts of Palm 6415   | Dover White 6385     | Garden Gate 6167   | Body/Trim       |
|            | Shagreen 6422         | Greek Villa 7551     | Secret Garden 6181 | Body/Trim       |
|            | Contended 6191        | Greek Villa 7551     | Hamburg Gray 7622  | Body/Trim       |
|            | Clary Sage 6178       | Relaxed Khaki 6149   | Died Thyme 6186    | Body/Trim       |
|            | Green Earth 7748      | Believable Buff 6120 | Black Fox 7020     | Body/Trim       |
|            | Bamboo Shoot 7733     | Polar Bear 7564      | Artichoke 6179     | Body/Trim       |
|            | Herbal Wash 7739      | Muslin 6133          | Netsuke 6134       | Any Way         |
| Blue       | Slow Green 6456       | Dover White 6385     | Riverway 6222      | Body/Trim       |
| Bide       | Austere Gray 6184     | Rain 6219            | Mount Etna 7625    | Body/Trim       |
|            | Aqua Sphere 7613      | Silvermist 7621      | Greenblack 6994    | Body/Trim       |
|            | Gray Clouds 7658      | Dover White 6385     | Cyberspace 7076    | Body/Trim       |
|            |                       |                      |                    |                 |
| Red        | Wheat Penny 7705      | Totally Tan 6115     | Red Theatre 7584   | Body/Trim       |
|            | Cavern Clay 7701      | Rustic Adobe 7708    | Terra Brun 6048    | Body/Trim       |
| Terracotta | Coral Island 6338     | Creamery 6358        | Flower Pot 6334    | Body/Trim       |
|            | Chivalry Copper 6353  | Peach Fuzz 6344      | Foxy 6333          | Any Way         |
|            |                       |                      |                    |                 |