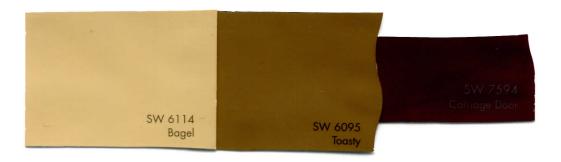

## Pine Ridge POA

Neutrals

Beige

*Body* Napery 6386

*Trim* Greek Villa 7551

Accent Artisan Tan 7540

**Body** Whole Wheat 6121

*Trim* Greek Villa 7551

Accent Alaea 7579

*Body* Bagel 6114

*Trim* Toasty 6095

Accent
Carriage door 7594