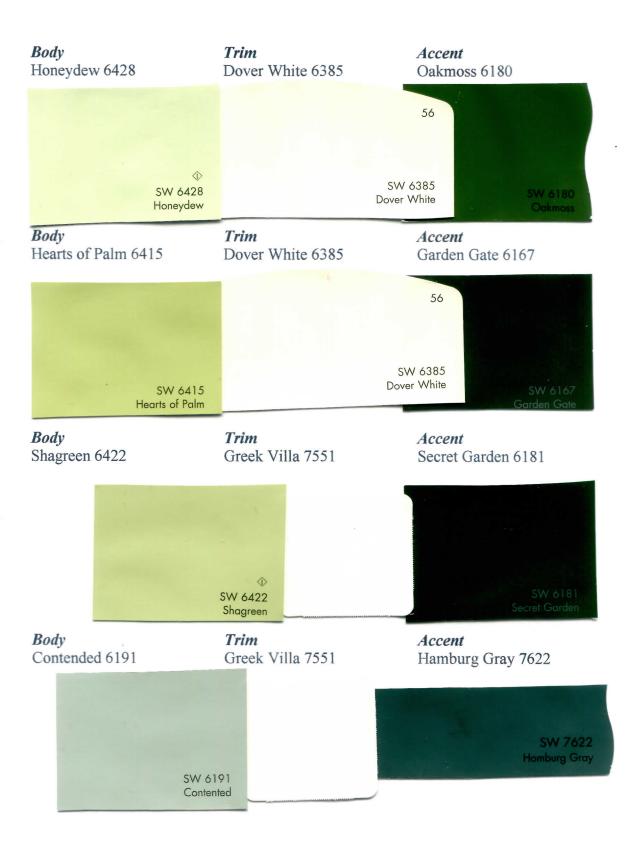

# colors scanned do not represent the actual color and it is best to bring a color tab outdoors to review.

| Colors     | Body Color            | Trim Color           | Accent Color       | Interchangeable |
|------------|-----------------------|----------------------|--------------------|-----------------|
| Yellow     | Colony Buff 7723      | Greek Villa 7551     | Tavern Taupe 7508  | Body/Trim       |
|            | Cupola Yellow 7692    | Moderate White 6140  | Baguette 6123      | Any way         |
|            | Compatible Cream 6387 | Cardboard 6124       | Crisp Linen 6378   | Any way         |
|            | Butternut 6389        | Buff 7683            | Rustic Red 7593    | Body/Trim       |
|            |                       |                      |                    |                 |
| Green      | Honeydew 6428         | Dover White 6385     | Oakmoss 6180       | Body/Trim       |
|            | Hearts of Palm 6415   | Dover White 6385     | Garden Gate 6167   | Body/Trim       |
|            | Shagreen 6422         | Greek Villa 7551     | Secret Garden 6181 | Body/Trim       |
|            | Contended 6191        | Greek Villa 7551     | Hamburg Gray 7622  | Body/Trim       |
|            | Clary Sage 6178       | Relaxed Khaki 6149   | Died Thyme 6186    | Body/Trim       |
|            | Green Earth 7748      | Believable Buff 6120 | Black Fox 7020     | Body/Trim       |
|            | Bamboo Shoot 7733     | Polar Bear 7564      | Artichoke 6179     | Body/Trim       |
|            | Herbal Wash 7739      | Muslin 6133          | Netsuke 6134       | Any Way         |
| Blue       | Slow Green 6456       | Dover White 6385     | Riverway 6222      | Body/Trim       |
| Bide       | Austere Gray 6184     | Rain 6219            | Mount Etna 7625    | Body/Trim       |
|            | Aqua Sphere 7613      | Silvermist 7621      | Greenblack 6994    | Body/Trim       |
|            | Gray Clouds 7658      | Dover White 6385     | Cyberspace 7076    | Body/Trim       |
|            |                       |                      |                    |                 |
| Red        | Wheat Penny 7705      | Totally Tan 6115     | Red Theatre 7584   | Body/Trim       |
|            | Cavern Clay 7701      | Rustic Adobe 7708    | Terra Brun 6048    | Body/Trim       |
| Terracotta | Coral Island 6338     | Creamery 6358        | Flower Pot 6334    | Body/Trim       |
|            | Chivalry Copper 6353  | Peach Fuzz 6344      | Foxy 6333          | Any Way         |
|            |                       |                      |                    |                 |