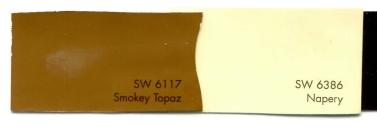

### Pine Ridge POA

 $\begin{aligned} & Neutrals \\ Brown \sim Taupe \end{aligned}$ 

**Body** Smokey Topaz 6117 *Trim*Napery 6386

Accent Sable 6083

**Body** Pepper Tan 6144

*Trim* Believable Buff 6120

Accent Cordovan 6027