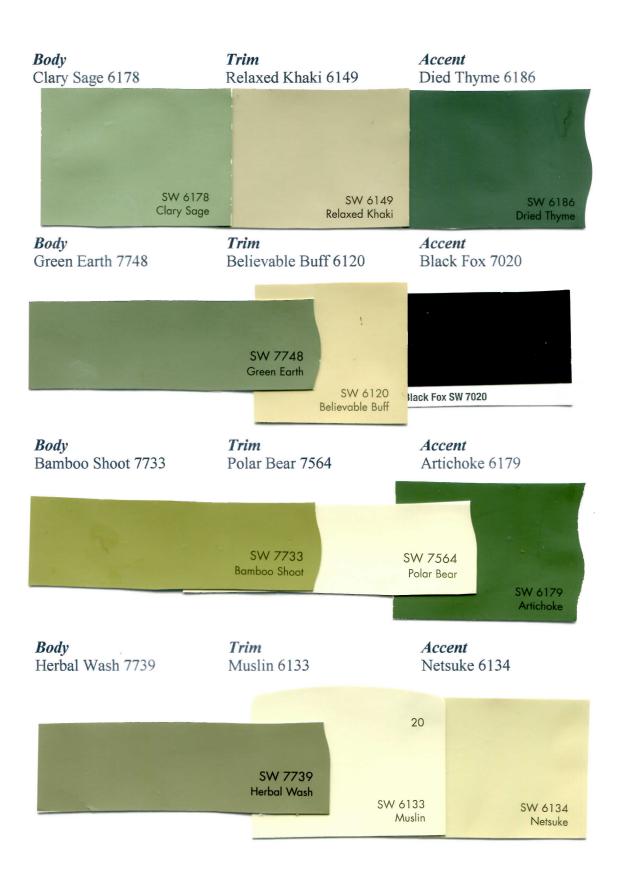

# colors scanned do not represent the actual color and it is best to bring a color tab outdoors to review.

| Colors     | Body Color            | Trim Color           | Accent Color       | Interchangeable |
|------------|-----------------------|----------------------|--------------------|-----------------|
| Yellow     | Colony Buff 7723      | Greek Villa 7551     | Tavern Taupe 7508  | Body/Trim       |
|            | Cupola Yellow 7692    | Moderate White 6140  | Baguette 6123      | Any way         |
|            | Compatible Cream 6387 | Cardboard 6124       | Crisp Linen 6378   | Any way         |
|            | Butternut 6389        | Buff 7683            | Rustic Red 7593    | Body/Trim       |
|            |                       |                      |                    |                 |
| Green      | Honeydew 6428         | Dover White 6385     | Oakmoss 6180       | Body/Trim       |
|            | Hearts of Palm 6415   | Dover White 6385     | Garden Gate 6167   | Body/Trim       |
|            | Shagreen 6422         | Greek Villa 7551     | Secret Garden 6181 | Body/Trim       |
|            | Contended 6191        | Greek Villa 7551     | Hamburg Gray 7622  | Body/Trim       |
|            | Clary Sage 6178       | Relaxed Khaki 6149   | Died Thyme 6186    | Body/Trim       |
|            | Green Earth 7748      | Believable Buff 6120 | Black Fox 7020     | Body/Trim       |
|            | Bamboo Shoot 7733     | Polar Bear 7564      | Artichoke 6179     | Body/Trim       |
|            | Herbal Wash 7739      | Muslin 6133          | Netsuke 6134       | Any Way         |
| Blue       | Slow Green 6456       | Dover White 6385     | Riverway 6222      | Body/Trim       |
| Bide       | Austere Gray 6184     | Rain 6219            | Mount Etna 7625    | Body/Trim       |
|            | Aqua Sphere 7613      | Silvermist 7621      | Greenblack 6994    | Body/Trim       |
|            | Gray Clouds 7658      | Dover White 6385     | Cyberspace 7076    | Body/Trim       |
|            |                       |                      |                    |                 |
| Red        | Wheat Penny 7705      | Totally Tan 6115     | Red Theatre 7584   | Body/Trim       |
|            | Cavern Clay 7701      | Rustic Adobe 7708    | Terra Brun 6048    | Body/Trim       |
| Terracotta | Coral Island 6338     | Creamery 6358        | Flower Pot 6334    | Body/Trim       |
|            | Chivalry Copper 6353  | Peach Fuzz 6344      | Foxy 6333          | Any Way         |
|            |                       |                      |                    |                 |