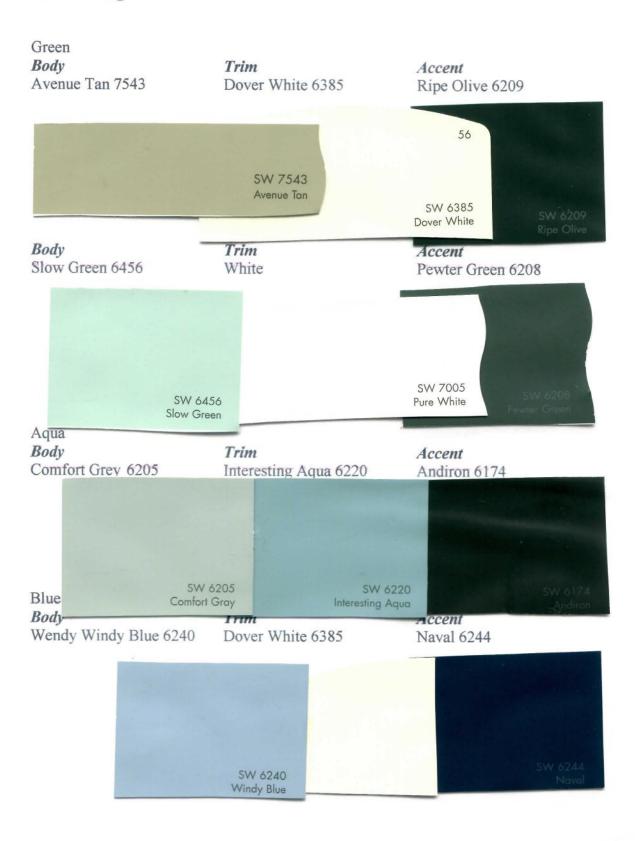

#### Pine Ridge POA

Blue

| Pastels | Body Color            | Trim Color            | Accent Color      | Interchangeable  |
|---------|-----------------------|-----------------------|-------------------|------------------|
| Yellow  | Butter up 6681        | Dover White 6385      | Firewood 6328     | <->Any way       |
|         | Solaria 6688          | White                 | Salute 7581       | Any way          |
| Gray    | Accessible Beige 7036 | Dover White 6385      | Porpoise 7047     | ->Body/Trim      |
|         | Passive 7064          | Dover White 6385      | Peppercorn 7674   | → Body/Trim      |
| Green   | Avenue Tan 7543       | Dover White 6385      | Ripe Olive 6209   | -≯Body/Trim      |
|         | Slow Green 6456       | White .               | Pewter Green 6208 | -> Body/Trim     |
| Aqua    | Comfort Gray          | Interesting Aqua 6220 | Andiron 6174      | ->Body/Trim      |
| Blue    | Wendy Windy Blue 6240 | Dover White 6385      | Naval 6244        | <b>←</b> Any Way |

Yellow

Body <->> Trim

Accent

areen

SW 6428 Honeydew 155-C1

SW 6385 Dover White 261-C2

C Trim

Green

Blue

SW 6456 159-C1 Slow Green

SW 6385 Dover White

261-C2

SW 6222 Riverway

3 ady

Trin of

| SW 6184<br>Austere Gra | у | 215-C2 |
|------------------------|---|--------|
|                        |   |        |
|                        |   |        |
|                        |   |        |