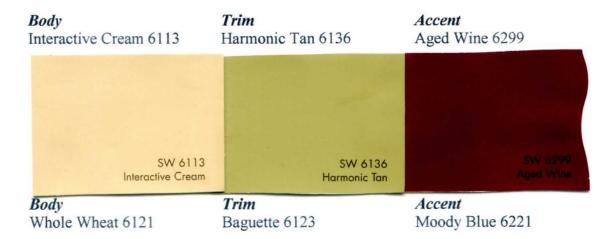

Body

Trim

291-C2 SW 6114 Bagel

SW 6207 Retreat

30d4

Trim

SW 6113 291-C1 Interactive Cream SW 6136 208-C3 Harmonic Tan

Body

<-7

Trim

decent

SW 6121 141-C2 Whole Wheat SW 6123
Baguette

Moody Blue

Body 4-7

Trim

decent