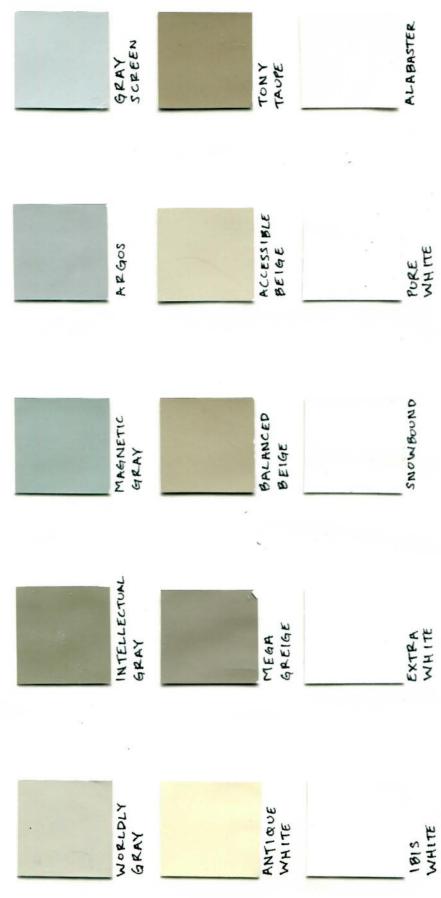

## Pine Ridge POA

| Color | Paint name and number  |
|-------|------------------------|
| Gray  | Intellectual Gray 7045 |
|       | Magnetic Gray 7058     |
|       | Argos 7065             |
|       | Gray Screen 7071       |
| Beige | Antique White 6119     |
|       | Mega Greige 7031       |
|       | Balanced Beige 7037    |
|       | Accessible Beige 7036  |
|       | Tony Taupe 7038        |
| White | Ibis White 7000        |
|       | Extra White 7006       |
|       | Snowbound 7004         |
|       | Pure White 7005        |
|       | Alabaster 7008         |
|       |                        |