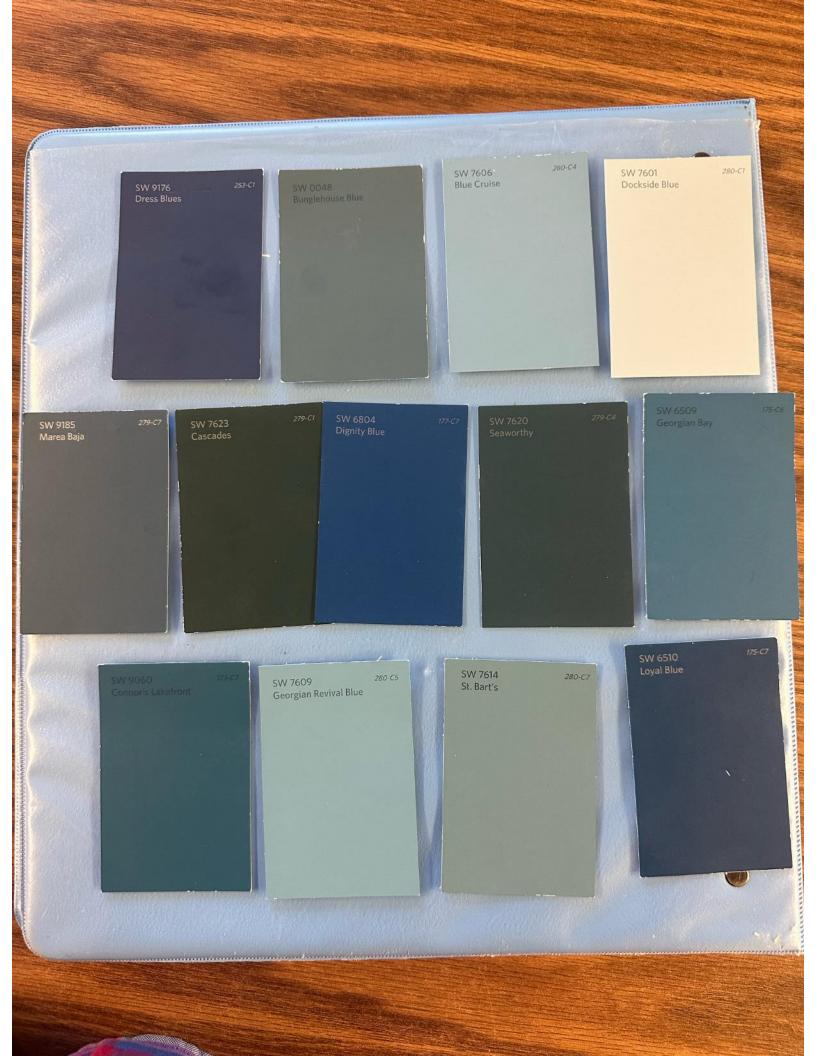

#### Pine Ridge POA

Blue

| Pastels | Body Color            | Trim Color            | Accent Color      | Interchangeable  |
|---------|-----------------------|-----------------------|-------------------|------------------|
| Yellow  | Butter up 6681        | Dover White 6385      | Firewood 6328     | <->Any way       |
|         | Solaria 6688          | White                 | Salute 7581       | Any way          |
| Gray    | Accessible Beige 7036 | Dover White 6385      | Porpoise 7047     | ->Body/Trim      |
|         | Passive 7064          | Dover White 6385      | Peppercorn 7674   | → Body/Trim      |
| Green   | Avenue Tan 7543       | Dover White 6385      | Ripe Olive 6209   | -≯Body/Trim      |
|         | Slow Green 6456       | White .               | Pewter Green 6208 | -> Body/Trim     |
| Aqua    | Comfort Gray          | Interesting Aqua 6220 | Andiron 6174      | ->Body/Trim      |
| Blue    | Wendy Windy Blue 6240 | Dover White 6385      | Naval 6244        | <b>←</b> Any Way |

## New Color Palettes

SW 6749 271-C6 Embellished Blue

SW 7005 Pure White 255-C1

SW 9044 163-C3
Little Blue Box

SW 7601 Dockside Blue 280-C1

SW 8917 Shell White 264-C1

SW 9118 208-C4
Tarnished Treasure

aray