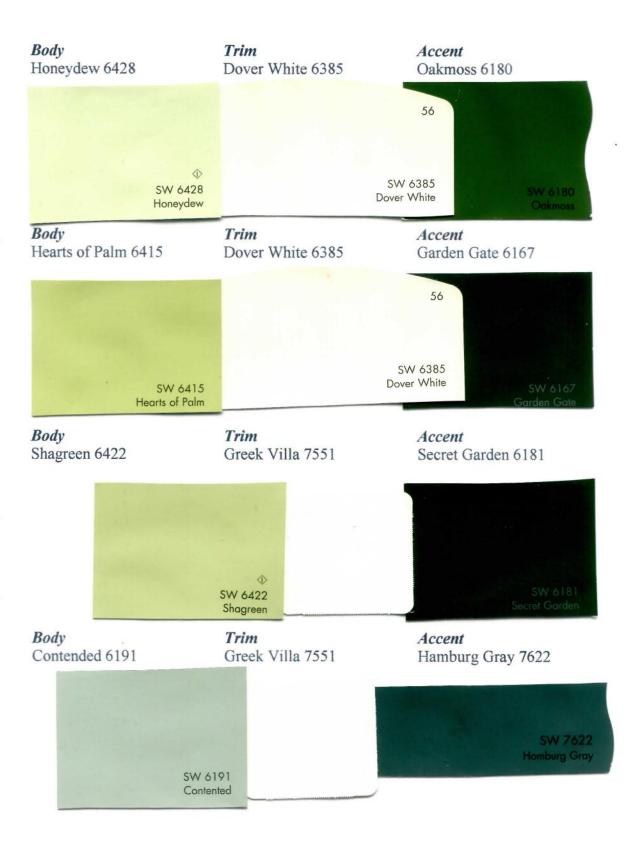

# colors scanned do not represent the actual color and it is best to bring a color tab outdoors to review.

| Colors     | Body Color            | Trim Color           | Accent Color       | Interchangeable |
|------------|-----------------------|----------------------|--------------------|-----------------|
| Yellow     | Colony Buff 7723      | Greek Villa 7551     | Tavern Taupe 7508  | Body/Trim       |
|            | Cupola Yellow 7692    | Moderate White 6140  | Baguette 6123      | Any way         |
|            | Compatible Cream 6387 | Cardboard 6124       | Crisp Linen 6378   | Any way         |
|            | Butternut 6389        | Buff 7683            | Rustic Red 7593    | Body/Trim       |
| Green      | Honeydew 6428         | Dover White 6385     | Oakmoss 6180       | Body/Trim       |
|            | Hearts of Palm 6415   | Dover White 6385     | Garden Gate 6167   | Body/Trim       |
|            | Shagreen 6422         | Greek Villa 7551     | Secret Garden 6181 | Body/Trim       |
|            | Contended 6191        | Greek Villa 7551     | Hamburg Gray 7622  | Body/Trim       |
|            | Clary Sage 6178       | Relaxed Khaki 6149   | Died Thyme 6186    | Body/Trim       |
|            | Green Earth 7748      | Believable Buff 6120 | Black Fox 7020     | Body/Trim       |
|            | Bamboo Shoot 7733     | Polar Bear 7564      | Artichoke 6179     | Body/Trim       |
|            | Herbal Wash 7739      | Muslin 6133          | Netsuke 6134       | Any Way         |
| Blue       | Slow Green 6456       | Dover White 6385     | Riverway 6222      | Body/Trim       |
|            | Austere Gray 6184     | Rain 6219            | Mount Etna 7625    | Body/Trim       |
|            | Aqua Sphere 7613      | Silvermist 7621      | Greenblack 6994    | Body/Trim       |
|            | Gray Clouds 7658      | Dover White 6385     | Cyberspace 7076    | Body/Trim       |
| Red        | Wheat Penny 7705      | Totally Tan 6115     | Red Theatre 7584   | Body/Trim       |
|            | Cavern Clay 7701      | Rustic Adobe 7708    | Terra Brun 6048    | Body/Trim       |
| Terracotta |                       | Creamery 6358        | Flower Pot 6334    | Body/Trim       |
|            | Chivalry Copper 6353  | Peach Fuzz 6344      | Foxy 6333          | Any Way         |
|            |                       |                      |                    |                 |

Yellow

Body <->> Trim

Accent

areen

SW 6428 Honeydew 155-C1

SW 6385 Dover White 261-C2

C Trim

Green

SW 6191 214-C2 Contented

SW 7551 Greek Villa 254-C1

SW 7622 238-67 Homburg Gray

Body <-> Trim

Accent

SW 6178 Clary Sage 213-C3

SW 6149 Relaxed Khaki

207-C2

Trim

Accent

Shagreen

SW 6422

154-C2

SW 7551 Greek Villa 254-C1

SW 6181 JULET Secret Garden

30dy 2-