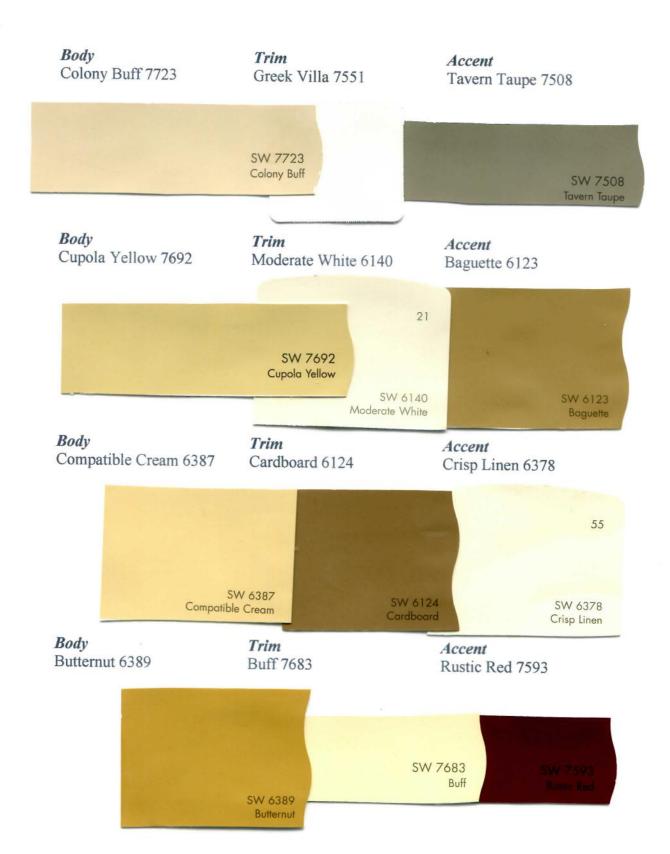

## Pine Ridge POA

Neutrals Beige

BodyTrimAccentColonial Revival Tan 2828Sensational Sand 6094Softened Green 6177

#### Pine Ridge POA

Neutrals

Golden

**Body** 

Stone Briar 7693

Trim

Buff 7683

Accent

Carriage Door 7594

Body

Restrained Gold 6129

Trim

Greek Villa 7551

Accent

Red Barn 7591

Body

Golden Rule 6383

Trim

Ivoire 6127

Accent

French Toast 6069

Body

White Raisin 7685

Trim

Mesa Tan 7695

Accent

Paper Lantern 7676

SW 7685 White Raisin Mesa Tan

SW 7676 Paper Lantern

SW 2828 Colonial Revival Tan SW 6094 200-C3 Sensational Sand

SW 6177 213-C2 Softened Green

30dy <7 ACC.

decent

bolden

SW 7693 Stonebriar SW 7683 296-C1 Buff

<7 Trim

SW 6129 140-C3
Restrained Gold

SW 7551 254-C1 Greek Villa SW 7591 275-07 Red Barn

Body

Trim

decent

SW 6383 130-C6 Golden Rule SW 6127 140-C1 Ivoire

SW 6069 196-CZ French Roast

Body

Trim

decent

295-C6 SW 7685 White Raisin

SW 7695 294-C7 Mesa Tan

SW 7676 294-C1 Paper Lantern

30dy

140-C2

<>> Trim

Accent