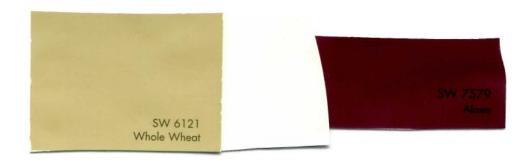

## Pine Ridge POA

Neutrals

Beige

*Body* Napery 6386

Trim
Greek Villa 7551

Accent Artisan Tan 7540

**Body** Whole Wheat 6121

Trim Greek Villa 7551 Accent Alaea 7579

SW 7551 Greek Villa

254-C1

SW 7579 276-67 Alaea

Body

<->

Trim

| SW 6114<br>Bagel | 291-C2 |
|------------------|--------|
|                  |        |
|                  |        |
|                  |        |
|                  |        |
|                  |        |