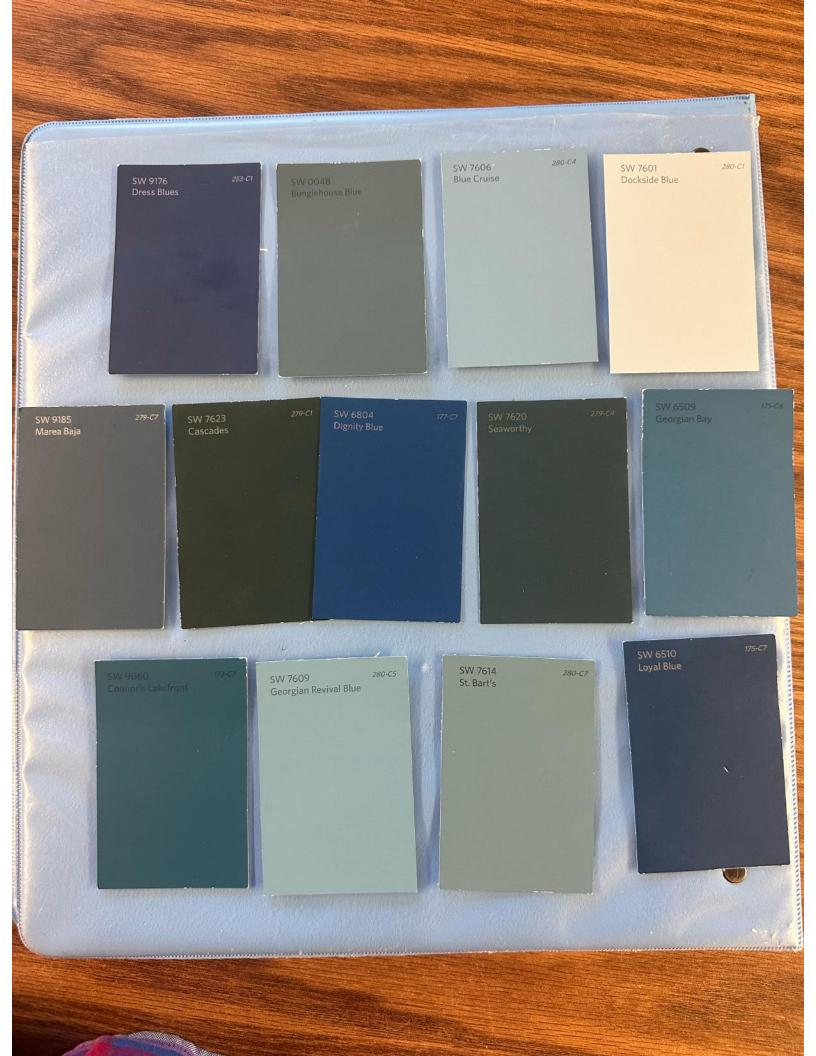

#### Pine Ridge POA

Blue

| Pastels | Body Color            | Trim Color            | Accent Color      | Interchangeable  |
|---------|-----------------------|-----------------------|-------------------|------------------|
| Yellow  | Butter up 6681        | Dover White 6385      | Firewood 6328     | <->Any way       |
|         | Solaria 6688          | White                 | Salute 7581       | Any way          |
| Gray    | Accessible Beige 7036 | Dover White 6385      | Porpoise 7047     | ->Body/Trim      |
|         | Passive 7064          | Dover White 6385      | Peppercorn 7674   | → Body/Trim      |
| Green   | Avenue Tan 7543       | Dover White 6385      | Ripe Olive 6209   | -≯Body/Trim      |
|         | Slow Green 6456       | White .               | Pewter Green 6208 | -> Body/Trim     |
| Aqua    | Comfort Gray          | Interesting Aqua 6220 | Andiron 6174      | ->Body/Trim      |
| Blue    | Wendy Windy Blue 6240 | Dover White 6385      | Naval 6244        | <b>←</b> Any Way |

## New Color Palettes

SW 6749 271-C6 Embellished Blue

SW 7005 Pure White 255-C1

SW 9044 163-C3
Little Blue Box

SW 7601 Dockside Blue 280-C1

SW 8917 Shell White 264-C1

SW 9118 208-C4
Tarnished Treasure

aray