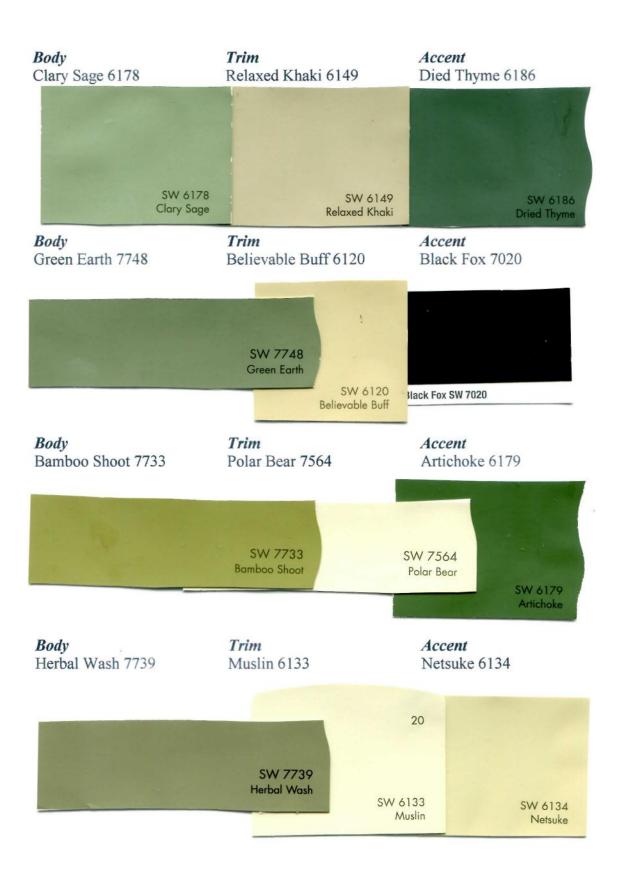

## Pine Ridge POA

Neutrals

Beige

*Body* Napery 6386

Trim
Greek Villa 7551

Accent Artisan Tan 7540

**Body** Whole Wheat 6121

Trim Greek Villa 7551 Accent Alaea 7579

Body Bagel 6114 Trim
Toasty 6095

Accent Carriage door 7594

# colors scanned do not represent the actual color and it is best to bring a color tab outdoors to review.

| Colors     | Body Color            | Trim Color           | Accent Color       | Interchangeable |
|------------|-----------------------|----------------------|--------------------|-----------------|
| Yellow     | Colony Buff 7723      | Greek Villa 7551     | Tavern Taupe 7508  | Body/Trim       |
|            | Cupola Yellow 7692    | Moderate White 6140  | Baguette 6123      | Any way         |
|            | Compatible Cream 6387 | Cardboard 6124       | Crisp Linen 6378   | Any way         |
|            | Butternut 6389        | Buff 7683            | Rustic Red 7593    | Body/Trim       |
| Green      | Honeydew 6428         | Dover White 6385     | Oakmoss 6180       | Body/Trim       |
|            | Hearts of Palm 6415   | Dover White 6385     | Garden Gate 6167   | Body/Trim       |
|            | Shagreen 6422         | Greek Villa 7551     | Secret Garden 6181 | Body/Trim       |
|            | Contended 6191        | Greek Villa 7551     | Hamburg Gray 7622  | Body/Trim       |
|            | Clary Sage 6178       | Relaxed Khaki 6149   | Died Thyme 6186    | Body/Trim       |
|            | Green Earth 7748      | Believable Buff 6120 | Black Fox 7020     | Body/Trim       |
|            | Bamboo Shoot 7733     | Polar Bear 7564      | Artichoke 6179     | Body/Trim       |
|            | Herbal Wash 7739      | Muslin 6133          | Netsuke 6134       | Any Way         |
| Blue       | Slow Green 6456       | Dover White 6385     | Riverway 6222      | Body/Trim       |
|            | Austere Gray 6184     | Rain 6219            | Mount Etna 7625    | Body/Trim       |
|            | Aqua Sphere 7613      | Silvermist 7621      | Greenblack 6994    | Body/Trim       |
|            | Gray Clouds 7658      | Dover White 6385     | Cyberspace 7076    | Body/Trim       |
| Red        | Wheat Penny 7705      | Totally Tan 6115     | Red Theatre 7584   | Body/Trim       |
|            | Cavern Clay 7701      | Rustic Adobe 7708    | Terra Brun 6048    | Body/Trim       |
| Terracotta |                       | Creamery 6358        | Flower Pot 6334    | Body/Trim       |
|            | Chivalry Copper 6353  | Peach Fuzz 6344      | Foxy 6333          | Any Way         |
|            |                       |                      |                    |                 |

SW 6191 214-C2 Contented

SW 7551 Greek Villa 254-C1

SW 7622 238-67 Homburg Gray

Body <-> Trim

Accent

SW 6178 Clary Sage 213-C3

SW 6149 Relaxed Khaki

207-C2

SW 6186 215-C5 Dried Thyme

Body <-> Trim

Green

SW 6688 136-C2
Solaria

SW 6385 Dover White

261-C2

SW-6167 Ziner
Sarden Gate

Body <->>

Trim

Accent

Shagreen

SW 6422

154-C2

SW 7551 Greek Villa 254-C1

SW 6181 JULET Secret Garden

30dy 2-

Trim

areen

SW 6120 141-C1 Believable Buff

Body <>> Trim

SW 7564

Accent

297-C3 SW 7733 **Bamboo Shoot** 

Polar Bear

263-C4

SW 6179 Artichoke

Body ( ) Trim

| W 6133<br>Iuslin | 263-C5 |
|------------------|--------|
|                  |        |
|                  |        |
|                  |        |

Body

Trim

Accent only