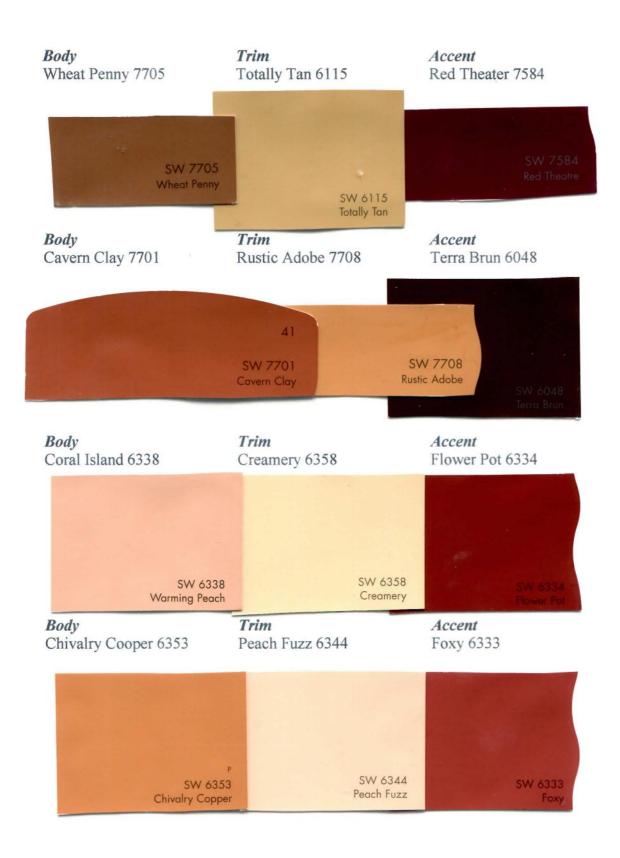

# colors scanned do not represent the actual color and it is best to bring a color tab outdoors to review.

| Colors     | Body Color            | Trim Color           | Accent Color       | Interchangeable |
|------------|-----------------------|----------------------|--------------------|-----------------|
| Yellow     | Colony Buff 7723      | Greek Villa 7551     | Tavern Taupe 7508  | Body/Trim       |
|            | Cupola Yellow 7692    | Moderate White 6140  | Baguette 6123      | Any way         |
|            | Compatible Cream 6387 | Cardboard 6124       | Crisp Linen 6378   | Any way         |
|            | Butternut 6389        | Buff 7683            | Rustic Red 7593    | Body/Trim       |
| Green      | Honeydew 6428         | Dover White 6385     | Oakmoss 6180       | Body/Trim       |
|            | Hearts of Palm 6415   | Dover White 6385     | Garden Gate 6167   | Body/Trim       |
|            | Shagreen 6422         | Greek Villa 7551     | Secret Garden 6181 | Body/Trim       |
|            | Contended 6191        | Greek Villa 7551     | Hamburg Gray 7622  | Body/Trim       |
|            | Clary Sage 6178       | Relaxed Khaki 6149   | Died Thyme 6186    | Body/Trim       |
|            | Green Earth 7748      | Believable Buff 6120 | Black Fox 7020     | Body/Trim       |
|            | Bamboo Shoot 7733     | Polar Bear 7564      | Artichoke 6179     | Body/Trim       |
|            | Herbal Wash 7739      | Muslin 6133          | Netsuke 6134       | Any Way         |
| Blue       | Slow Green 6456       | Dover White 6385     | Riverway 6222      | Body/Trim       |
|            | Austere Gray 6184     | Rain 6219            | Mount Etna 7625    | Body/Trim       |
|            | Aqua Sphere 7613      | Silvermist 7621      | Greenblack 6994    | Body/Trim       |
|            | Gray Clouds 7658      | Dover White 6385     | Cyberspace 7076    | Body/Trim       |
| Red        | Wheat Penny 7705      | Totally Tan 6115     | Red Theatre 7584   | Body/Trim       |
|            | Cavern Clay 7701      | Rustic Adobe 7708    | Terra Brun 6048    | Body/Trim       |
| Terracotta |                       | Creamery 6358        | Flower Pot 6334    | Body/Trim       |
|            | Chivalry Copper 6353  | Peach Fuzz 6344      | Foxy 6333          | Any Way         |
|            |                       |                      |                    |                 |

Trim

Red

Rustic Adobe 7708

Body <->

Trim

Accent

SW 6338 124-C2
Warming Peach

SW 6358 Creamery 127-C1

SW 6334 - 15-co Flower Pot

Body <->

Trim

SW 6353 126-C4 Chivalry Copper

125-C1 SW 6344 Peach Fuzz

Trim

Accent only

Body Pastels