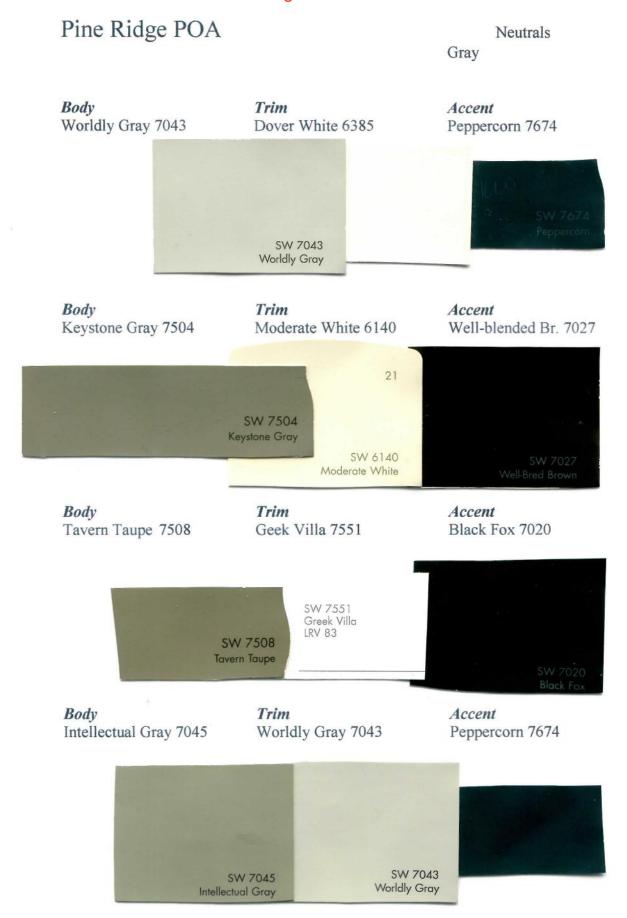

## Pine Ridge POA

Neutrals White ~ Off ~White

Body Creamy 7012

*Trim* Antique 6119

Accent Flower Pot 6334

Body Casa Blanca 7571

*Trim* Believable Buff 6120

Accent
Banquette 6123

**Body** Lotus Pad 7572 Trim White

Accent Black Fox 7020

## Pine Ridge POA

Neutrals White ~ Off ~White

**Body** Interactive Cream 6113

Trim Dover White 6385

Accent Otter 6041

Body Fresco Cream 7719

Trim Nomadic Desert 6107 Accent Hot Cocoa 6047

Body Kilim Beige

Trim Dover White 6385 Accent Any

## Pine Ridge POA

Neutrals

Beige

*Body* Napery 6386

Trim
Greek Villa 7551

Accent Artisan Tan 7540

**Body** Whole Wheat 6121

Trim Greek Villa 7551 Accent Alaea 7579

Body Bagel 6114 Trim
Toasty 6095

Accent Carriage door 7594

## Pine Ridge POA

Neutrals Beige

BodyTrimAccentColonial Revival Tan 2828Sensational Sand 6094Softened Green 6177