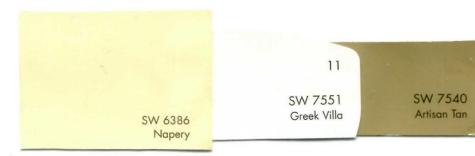

## Pine Ridge POA

Neutrals

Beige

*Body* Napery 6386

Trim
Greek Villa 7551

Accent Artisan Tan 7540

**Body** Whole Wheat 6121

Trim Greek Villa 7551 Accent Alaea 7579

Beige

SW 6386 139-C1 Napery SW 7551 Greek Villa

254-C1

SW 7540 292-66 Artisan Tan

Body

Trim

decent

SW 6121 Whole Wheat 141-C2