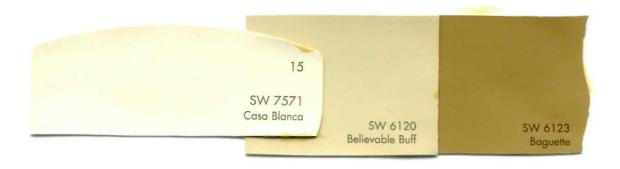

## Pine Ridge POA

Neutrals White ~ Off ~White

Body Creamy 7012

*Trim* Antique 6119

Accent Flower Pot 6334

Body Casa Blanca 7571

*Trim* Believable Buff 6120

Accent
Banquette 6123

## Pine Ridge POA

Neutrals

Beige

*Body* Napery 6386

Trim
Greek Villa 7551

Accent Artisan Tan 7540

**Body** Whole Wheat 6121

Trim Greek Villa 7551 Accent Alaea 7579

Body Bagel 6114 Trim
Toasty 6095

Accent Carriage door 7594