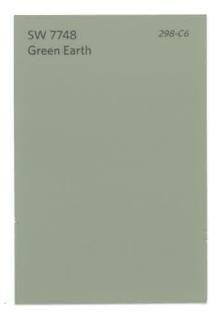

# colors scanned do not represent the actual color and it is best to bring a color tab outdoors to review.

| Colors     | Body Color            | Trim Color           | Accent Color       | Interchangeable |
|------------|-----------------------|----------------------|--------------------|-----------------|
| Yellow     | Colony Buff 7723      | Greek Villa 7551     | Tavern Taupe 7508  | Body/Trim       |
|            | Cupola Yellow 7692    | Moderate White 6140  | Baguette 6123      | Any way         |
|            | Compatible Cream 6387 | Cardboard 6124       | Crisp Linen 6378   | Any way         |
|            | Butternut 6389        | Buff 7683            | Rustic Red 7593    | Body/Trim       |
| Green      | Honeydew 6428         | Dover White 6385     | Oakmoss 6180       | Body/Trim       |
|            | Hearts of Palm 6415   | Dover White 6385     | Garden Gate 6167   | Body/Trim       |
|            | Shagreen 6422         | Greek Villa 7551     | Secret Garden 6181 | Body/Trim       |
|            | Contended 6191        | Greek Villa 7551     | Hamburg Gray 7622  | Body/Trim       |
|            | Clary Sage 6178       | Relaxed Khaki 6149   | Died Thyme 6186    | Body/Trim       |
|            | Green Earth 7748      | Believable Buff 6120 | Black Fox 7020     | Body/Trim       |
|            | Bamboo Shoot 7733     | Polar Bear 7564      | Artichoke 6179     | Body/Trim       |
|            | Herbal Wash 7739      | Muslin 6133          | Netsuke 6134       | Any Way         |
| Blue       | Slow Green 6456       | Dover White 6385     | Riverway 6222      | Body/Trim       |
|            | Austere Gray 6184     | Rain 6219            | Mount Etna 7625    | Body/Trim       |
|            | Aqua Sphere 7613      | Silvermist 7621      | Greenblack 6994    | Body/Trim       |
|            | Gray Clouds 7658      | Dover White 6385     | Cyberspace 7076    | Body/Trim       |
| Red        | Wheat Penny 7705      | Totally Tan 6115     | Red Theatre 7584   | Body/Trim       |
|            | Cavern Clay 7701      | Rustic Adobe 7708    | Terra Brun 6048    | Body/Trim       |
| Terracotta |                       | Creamery 6358        | Flower Pot 6334    | Body/Trim       |
|            | Chivalry Copper 6353  | Peach Fuzz 6344      | Foxy 6333          | Any Way         |
|            |                       |                      |                    |                 |