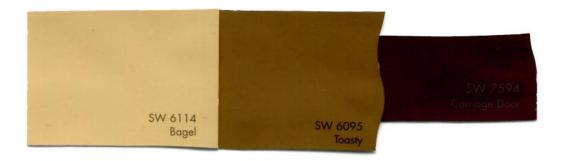

Body Bagel 6114 Trim
Toasty 6095

Accent Carriage door 7594

SW 6095 200-C5 Toasty

SW 7594 226-64 Carriage Door

Body

<<sup>→</sup>>

265-C5

Trim

docent

SW 6357 Choice Cream