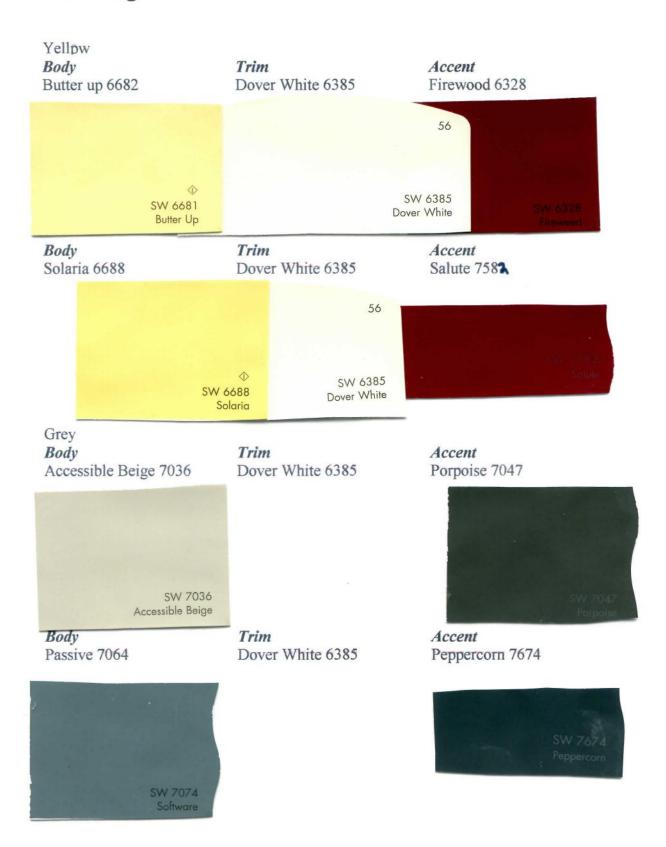

# colors scanned do not represent the actual color and it is best to bring a color tab outdoors to review.

| Colors     | Body Color            | Trim Color           | Accent Color       | Interchangeable |
|------------|-----------------------|----------------------|--------------------|-----------------|
| Yellow     | Colony Buff 7723      | Greek Villa 7551     | Tavern Taupe 7508  | Body/Trim       |
|            | Cupola Yellow 7692    | Moderate White 6140  | Baguette 6123      | Any way         |
|            | Compatible Cream 6387 | Cardboard 6124       | Crisp Linen 6378   | Any way         |
|            | Butternut 6389        | Buff 7683            | Rustic Red 7593    | Body/Trim       |
| Green      | Honeydew 6428         | Dover White 6385     | Oakmoss 6180       | Body/Trim       |
|            | Hearts of Palm 6415   | Dover White 6385     | Garden Gate 6167   | Body/Trim       |
|            | Shagreen 6422         | Greek Villa 7551     | Secret Garden 6181 | Body/Trim       |
|            | Contended 6191        | Greek Villa 7551     | Hamburg Gray 7622  | Body/Trim       |
|            | Clary Sage 6178       | Relaxed Khaki 6149   | Died Thyme 6186    | Body/Trim       |
|            | Green Earth 7748      | Believable Buff 6120 | Black Fox 7020     | Body/Trim       |
|            | Bamboo Shoot 7733     | Polar Bear 7564      | Artichoke 6179     | Body/Trim       |
|            | Herbal Wash 7739      | Muslin 6133          | Netsuke 6134       | Any Way         |
| Blue       | Slow Green 6456       | Dover White 6385     | Riverway 6222      | Body/Trim       |
|            | Austere Gray 6184     | Rain 6219            | Mount Etna 7625    | Body/Trim       |
|            | Aqua Sphere 7613      | Silvermist 7621      | Greenblack 6994    | Body/Trim       |
|            | Gray Clouds 7658      | Dover White 6385     | Cyberspace 7076    | Body/Trim       |
| Red        | Wheat Penny 7705      | Totally Tan 6115     | Red Theatre 7584   | Body/Trim       |
|            | Cavern Clay 7701      | Rustic Adobe 7708    | Terra Brun 6048    | Body/Trim       |
| Terracotta |                       | Creamery 6358        | Flower Pot 6334    | Body/Trim       |
|            | Chivalry Copper 6353  | Peach Fuzz 6344      | Foxy 6333          | Any Way         |
|            |                       |                      |                    |                 |

#### Pine Ridge POA

Blue

| Pastels | Body Color            | Trim Color            | Accent Color      | Interchangeable  |
|---------|-----------------------|-----------------------|-------------------|------------------|
| Yellow  | Butter up 6681        | Dover White 6385      | Firewood 6328     | <->Any way       |
|         | Solaria 6688          | White                 | Salute 7581       | Any way          |
| Gray    | Accessible Beige 7036 | Dover White 6385      | Porpoise 7047     | ->Body/Trim      |
|         | Passive 7064          | Dover White 6385      | Peppercorn 7674   | → Body/Trim      |
| Green   | Avenue Tan 7543       | Dover White 6385      | Ripe Olive 6209   | -≯Body/Trim      |
|         | Slow Green 6456       | White .               | Pewter Green 6208 | -> Body/Trim     |
| Aqua    | Comfort Gray          | Interesting Aqua 6220 | Andiron 6174      | ->Body/Trim      |
| Blue    | Wendy Windy Blue 6240 | Dover White 6385      | Naval 6244        | <b>←</b> Any Way |

## Pine Ridge POA

| Color | Paint name and number  |
|-------|------------------------|
| Gray  | Intellectual Gray 7045 |
|       | Magnetic Gray 7058     |
|       | Argos 7065             |
|       | Gray Screen 7071       |
| Beige | Antique White 6119     |
|       | Mega Greige 7031       |
|       | Balanced Beige 7037    |
|       | Accessible Beige 7036  |
|       | Tony Taupe 7038        |
| White | Ibis White 7000        |
|       | Extra White 7006       |
|       | Snowbound 7004         |
|       | Pure White 7005        |
|       | Alabaster 7008         |
|       |                        |

SW 6385 Dover White

261-C2

SW 6681 **Butter Up** 

135-C2

Trim

| SW 6681<br>Butter Up | 135-C2 |
|----------------------|--------|
|                      |        |
|                      |        |
|                      | e      |
|                      |        |

145-C2 SW 6415 **Hearts of Palm** 

Trim

Accent Only

SW 7036 Accessible Beige

249-C1

SW 6385 **Dover White**  261-C2

Trim

Pastels

SW 7064 236-C1 Passive

SW 6385 Dover White

261-C2

SW 7674 Poppersom

Body <->

Trim

Accent

SW 7543 Avenue Tan