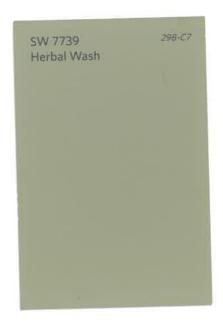

# colors scanned do not represent the actual color and it is best to bring a color tab outdoors to review.

| Colors     | Body Color            | Trim Color           | Accent Color       | Interchangeable |
|------------|-----------------------|----------------------|--------------------|-----------------|
| Yellow     | Colony Buff 7723      | Greek Villa 7551     | Tavern Taupe 7508  | Body/Trim       |
|            | Cupola Yellow 7692    | Moderate White 6140  | Baguette 6123      | Any way         |
|            | Compatible Cream 6387 | Cardboard 6124       | Crisp Linen 6378   | Any way         |
|            | Butternut 6389        | Buff 7683            | Rustic Red 7593    | Body/Trim       |
| Green      | Honeydew 6428         | Dover White 6385     | Oakmoss 6180       | Body/Trim       |
|            | Hearts of Palm 6415   | Dover White 6385     | Garden Gate 6167   | Body/Trim       |
|            | Shagreen 6422         | Greek Villa 7551     | Secret Garden 6181 | Body/Trim       |
|            | Contended 6191        | Greek Villa 7551     | Hamburg Gray 7622  | Body/Trim       |
|            | Clary Sage 6178       | Relaxed Khaki 6149   | Died Thyme 6186    | Body/Trim       |
|            | Green Earth 7748      | Believable Buff 6120 | Black Fox 7020     | Body/Trim       |
|            | Bamboo Shoot 7733     | Polar Bear 7564      | Artichoke 6179     | Body/Trim       |
|            | Herbal Wash 7739      | Muslin 6133          | Netsuke 6134       | Any Way         |
| Blue       | Slow Green 6456       | Dover White 6385     | Riverway 6222      | Body/Trim       |
|            | Austere Gray 6184     | Rain 6219            | Mount Etna 7625    | Body/Trim       |
|            | Aqua Sphere 7613      | Silvermist 7621      | Greenblack 6994    | Body/Trim       |
|            | Gray Clouds 7658      | Dover White 6385     | Cyberspace 7076    | Body/Trim       |
| Red        | Wheat Penny 7705      | Totally Tan 6115     | Red Theatre 7584   | Body/Trim       |
|            | Cavern Clay 7701      | Rustic Adobe 7708    | Terra Brun 6048    | Body/Trim       |
| Terracotta |                       | Creamery 6358        | Flower Pot 6334    | Body/Trim       |
|            | Chivalry Copper 6353  | Peach Fuzz 6344      | Foxy 6333          | Any Way         |
|            |                       |                      |                    |                 |