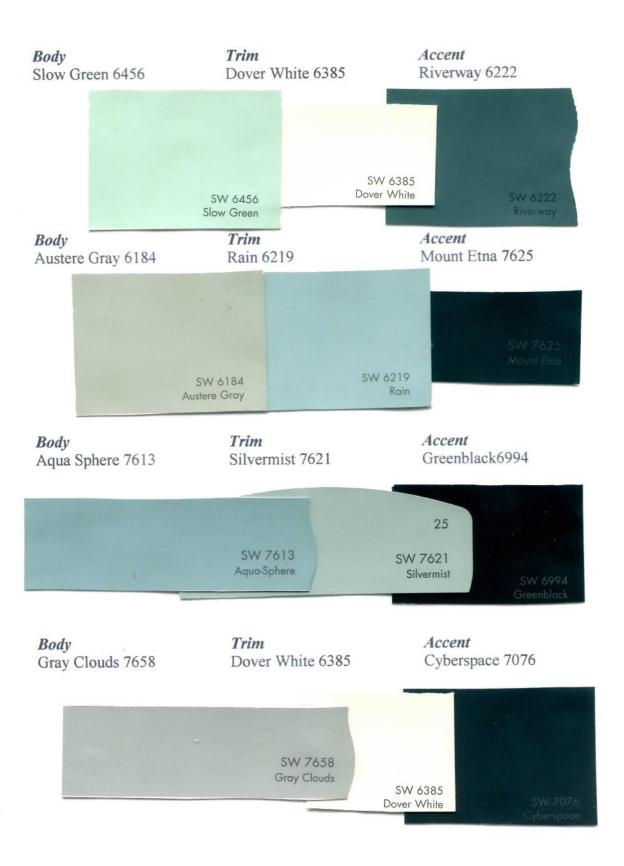

# colors scanned do not represent the actual color and it is best to bring a color tab outdoors to review.

| Colors     | Body Color            | Trim Color           | Accent Color       | Interchangeable |
|------------|-----------------------|----------------------|--------------------|-----------------|
| Yellow     | Colony Buff 7723      | Greek Villa 7551     | Tavern Taupe 7508  | Body/Trim       |
|            | Cupola Yellow 7692    | Moderate White 6140  | Baguette 6123      | Any way         |
|            | Compatible Cream 6387 | Cardboard 6124       | Crisp Linen 6378   | Any way         |
|            | Butternut 6389        | Buff 7683            | Rustic Red 7593    | Body/Trim       |
| Green      | Honeydew 6428         | Dover White 6385     | Oakmoss 6180       | Body/Trim       |
|            | Hearts of Palm 6415   | Dover White 6385     | Garden Gate 6167   | Body/Trim       |
|            | Shagreen 6422         | Greek Villa 7551     | Secret Garden 6181 | Body/Trim       |
|            | Contended 6191        | Greek Villa 7551     | Hamburg Gray 7622  | Body/Trim       |
|            | Clary Sage 6178       | Relaxed Khaki 6149   | Died Thyme 6186    | Body/Trim       |
|            | Green Earth 7748      | Believable Buff 6120 | Black Fox 7020     | Body/Trim       |
|            | Bamboo Shoot 7733     | Polar Bear 7564      | Artichoke 6179     | Body/Trim       |
|            | Herbal Wash 7739      | Muslin 6133          | Netsuke 6134       | Any Way         |
| Blue       | Slow Green 6456       | Dover White 6385     | Riverway 6222      | Body/Trim       |
|            | Austere Gray 6184     | Rain 6219            | Mount Etna 7625    | Body/Trim       |
|            | Aqua Sphere 7613      | Silvermist 7621      | Greenblack 6994    | Body/Trim       |
|            | Gray Clouds 7658      | Dover White 6385     | Cyberspace 7076    | Body/Trim       |
| Red        | Wheat Penny 7705      | Totally Tan 6115     | Red Theatre 7584   | Body/Trim       |
|            | Cavern Clay 7701      | Rustic Adobe 7708    | Terra Brun 6048    | Body/Trim       |
| Terracotta |                       | Creamery 6358        | Flower Pot 6334    | Body/Trim       |
|            | Chivalry Copper 6353  | Peach Fuzz 6344      | Foxy 6333          | Any Way         |
|            |                       |                      |                    |                 |

Blue

SW 6456 159-C1 Slow Green

SW 6385 Dover White

261-C2

SW 6222 Riverway

3 ady

Trin of

| SW 6184<br>Austere Gra | у | 215-C2 |
|------------------------|---|--------|
|                        |   |        |
|                        |   |        |
|                        |   |        |