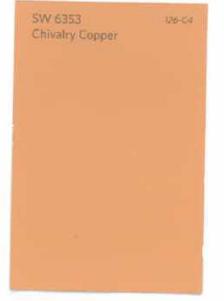

| Colors     | Body Color            | Trim Color           | Accent Color       | Interchangeable |
|------------|-----------------------|----------------------|--------------------|-----------------|
| Yellow     | Colony Buff 7723      | Greek Villa 7551     | Tavern Taupe 7508  | Body/Trim       |
|            | Cupola Yellow 7692    | Moderate White 6140  | Baguette 6123      | Any way         |
|            | Compatible Cream 6387 | Cardboard 6124       | Crisp Linen 6378   | Any way         |
|            | Butternut 6389        | Buff 7683            | Rustic Red 7593    | - Body/Trim     |
| Green      | Honeydew 6428         | Dover White 6385     | Oakmoss 6180       | Body/Trim       |
|            | Hearts of Palm 6415   | Dover White 6385     | Garden Gate 6167   | - Body/Trim     |
|            | Shagreen 6422         | Greek Villa 7551     | Secret Garden 6181 | - Body/Trim     |
|            | Contended 6191        | Greek Villa 7551     | Hamburg Gray 7622  | Body/Trim       |
|            | Clary Sage 6178       | Relaxed Khaki 6149   | Died Thyme 6186    | - Body/Trim     |
|            | Green Earth 7748      | Believable Buff 6120 | Black Fox 7020     | - Body/Trim     |
|            | Bamboo Shoot 7733     | Polar Bear 7564      | Artichoke 6179     | Body/Trim       |
|            | Herbal Wash 7739      | Muslin 6133          | Netsuke 6134       | - Any Way       |
| Blue       | Slow Green 6456       | Dover White 6385     | Riverway 6222      | Body/Trim       |
|            | Austere Gray 6184     | Rain 6219            | Mount Etna 7625    | Body/Trim       |
|            | Aqua Sphere 7613      | Silvermist 7621      | Greenblack 6994    | Body/Trim       |
|            | Gray Clouds 7658      | Dover White 6385     | Cyberspace 7076    | Body/Trim       |
| Red        | Wheat Penny 7705      | Totally Tan 6115     | Red Theatre 7584   | Body/Trim       |
|            | Cavern Clay 7701      | Rustic Adobe 7708    | Terra Brun 6048    | Body/Trim       |
| Terracotta | Coral Island 6338     | Creamery 6358        | Flower Pot 6334    | - Body/Trim     |
|            | Chivalry Copper 6353  | Peach Fuzz 6344      | Foxy 6333          | - Any Way       |
|            |                       |                      |                    |                 |