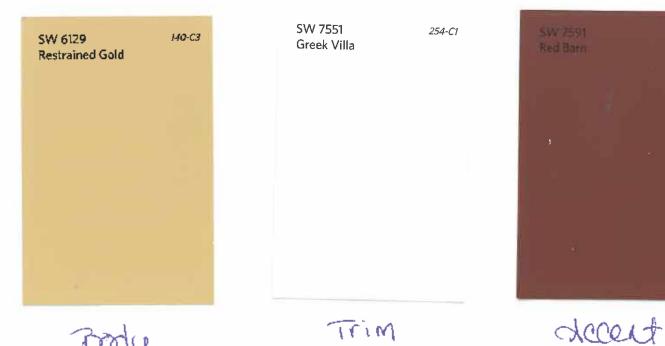

|
| Extra White 7006       |
| Snowbound 7004         |
| Pure White 7005        |
| Alabaster 7008         |
|                        |

.





- 4





### Pine Ridge POA

Neutrals Beige









Body

Trim

Accent

Neutrals Golden

Body

Trim

Accent



Pine Ridge POA

Neutrals Brown ~ Taupe





Pine Ridge POA

Green



Pine Ridge POA

Green



## Pine Ridge POA



Pine Ridge POA

Blue



Pine Ridge POA

A REAL POINT OF A REAL OF A REAL POINT OF A RE

Red



## Pine Ridge POA





# Neutrals



ŀ





brays







# Beige



SW 7551 Greek Villa 254-C1

15



decent

Rody

SW 6121 141-C2 Whole Wheat

Body

SW 7551 Greek Villa

Trim

254-C1



Accent

4-7





SW 6207 291-C2 SW 6114 Retreat Reddened Earth Bagel Accent

Body





Body

<7

Trim



Body K-7









## bolden







.

Endy

SW 6383

.













decert

## Brown







Body <->



Trim

Accent



Body <->



Trim



Accent









Body <->

Trim





264-C5 SW 6126 Navajo White



Body (-> Trim

Accent













Accent







Accent









Taupe











Trim

Accent

Yellow



Badi





Accent

## Yellow



SW 6140 Moderate White

266-C3





9

Body

Trim

Accent only

|  | SW 6387<br>Compatible Cream | 1 <b>39-</b> C2 |
|--|-----------------------------|-----------------|
|  |                             |                 |
|  |                             |                 |



SW 6378 Crisp Linen 264-C3





Accent only

# Yellow











Accent





# Areen











Accent



# Areen



0

# areen







Accent







Accent

17





Body

Blue

SW 6456 Slow Green Trim

SW 6385