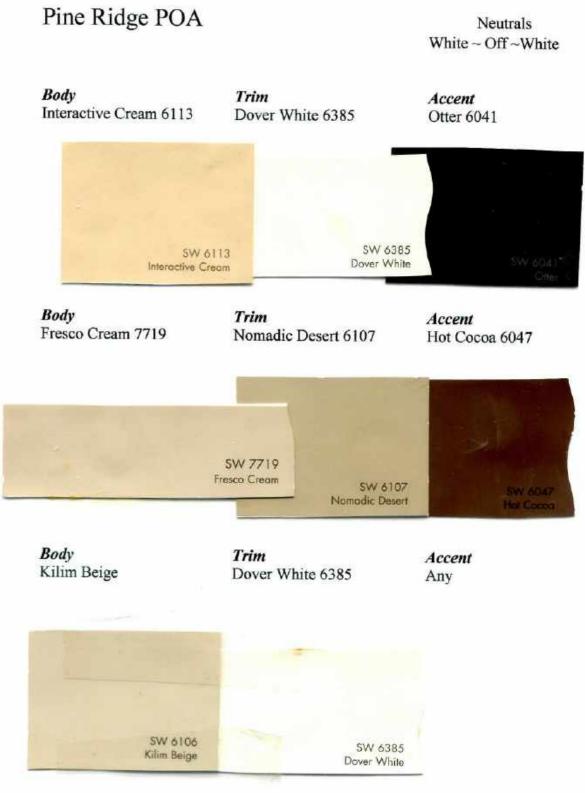

Exterior Color Palettes

| Neutrals  | Body Color                | Trim Color            | Accent Color            | Interchangeable |
|-----------|---------------------------|-----------------------|-------------------------|-----------------|
|           | Creamy 7012               | Heavy Cream 6119      | Flower Pot 6334         | Any way         |
| White     | Casa Blanca 7571          | Believable Buff 6120  | Baguette 6123           | Any way         |
|           | Lotus Pad 7572            | White                 | Black Fox 7020          | Any way         |
| Off white | Interactive Cream 6113    | Dover White 6385      | Otter 6041              | Any way         |
|           | Fresco Cream 7719         | Nomadic Desert 6107   | Hot Cocoa 6047          | -> Body/Trim    |
|           | Kilim Beige 6106          | Dover White 6385      | Any                     | Any Way         |
|           |                           | *                     |                         |                 |
| Gray      | Worldiy Gray 7043         | Dover White 6385      | Peppercorn 7674         | -> Body/Trim    |
|           | Keystone Gray 7504        | Moderate White 6140   | Well-blended brown 7027 | ->Body/Trim     |
|           | Tavern Taupe 7508         | Greek Villa 7551      | Black Fox 7020          | -Body/Trim      |
|           | Intellectual Gray 7045    | Worldly Gray 7043     | Peppercorn 7674         | ->Body/Trim     |
|           |                           |                       |                         |                 |
| Beige     | Napery 6386               | Greek Villa 7551      | Artisan Tan 7540        | Any way         |
|           | Whole Wheat 6121          | Greek Villa 7551      | Alaea 7579              | ->Body/Trim     |
|           | Bagel 6114                | Toasty 6095           | Carriage door 7594      | →Body/Trim      |
|           | Choice Cream 6357         | Soulmate 6270         | Imagine 6009            | →Body/Trim      |
|           | Sand Dollar 6099          | Breathless 6022       | Svelte Sage 6164        | >Body/Trim      |
|           | Bagel 6114                | Reddened Earth 6053   | Retreat 6207            | -> Body/Trim    |
|           | Interactive Cream 6113    | Harmonic Tan 6136     | Aged Wine 6299          | →Body/Trim      |
|           | Whole Wheat 6121          | Baguette 6123         | Moody Blue 6221         | → Body/Trim     |
|           | Colonial Revival Tan 2828 | Sensational Sand 6094 | Softened Green 6177     | → Body/Trim     |
| Golden    | Stonebriar 7693           | Buff 7683             | Carriage Door 7594      | → Body/Trim     |
|           | Restrained gold 6129      | Greek Villa 7551      | Red Barn 7591           | ->Body/Trim     |
|           | Golden Rule 6383          | Ivoire 6127           | French Toast 6069       | ->Body/Trim     |
|           | White Raisin 7685         | Mesa Tan 7695         | Paper Lantern 7676      | Any Way         |
|           | Blonde 6128               | Artichoke 6179        | Sensible Hue 6198       | GAny Way        |
|           |                           |                       |                         |                 |
| Brown     | Smokey Topaz 6117         | Napery 6386           | Sable 6083              | ->Body/Trim     |
|           | Pepper Tan 6144           | Believable Buff 6120  | Cordovan 6027           | ->Body/Trim     |
| Taupe     | Sands of Time 6101        | Napery 6386           | Otter 6041              | ->Body/Trim     |
|           | Universal Khaki 6150      | Navajo White 6126     | Superior Bronze 6152    | ->Body/Trim     |
|           | Choice Cream 6357         | Soulmate 6270         | Imagine 6009            | -> Body/Trim    |
|           | Truly Taupe 6038          | Intuitive 6017        | Carnelian 7580          | ->Body/Trim     |
|           | Abalone Shell 6050        | Dressy Rose 6024      | Enigma 6018             | ->Body/Trim     |
|           |                           |                       |                         | , body, min     |