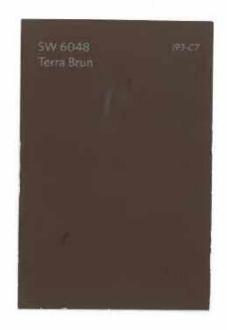

| Colors     | Body Color            | Trim Color           | Accent Color       | Interchangeable |
|------------|-----------------------|----------------------|--------------------|-----------------|
| Yellow     | Colony Buff 7723      | Greek Villa 7551     | Tavern Taupe 7508  | Body/Trim       |
|            | Cupola Yellow 7692    | Moderate White 6140  | Baguette 6123      | Any way         |
|            | Compatible Cream 6387 | Cardboard 6124       | Crisp Linen 6378   | Any way         |
|            | Butternut 6389        | Buff 7683            | Rustic Red 7593    | - Body/Trim     |
| Green      | Honeydew 6428         | Dover White 6385     | Oakmoss 6180       | Body/Trim       |
|            | Hearts of Palm 6415   | Dover White 6385     | Garden Gate 6167   | - Body/Trim     |
|            | Shagreen 6422         | Greek Villa 7551     | Secret Garden 6181 | - Body/Trim     |
|            | Contended 6191        | Greek Villa 7551     | Hamburg Gray 7622  | Body/Trim       |
|            | Clary Sage 6178       | Relaxed Khaki 6149   | Died Thyme 6186    | - Body/Trim     |
|            | Green Earth 7748      | Believable Buff 6120 | Black Fox 7020     | - Body/Trim     |
|            | Bamboo Shoot 7733     | Polar Bear 7564      | Artichoke 6179     | Body/Trim       |
|            | Herbal Wash 7739      | Muslin 6133          | Netsuke 6134       | - Any Way       |
| Blue       | Slow Green 6456       | Dover White 6385     | Riverway 6222      | Body/Trim       |
|            | Austere Gray 6184     | Rain 6219            | Mount Etna 7625    | Body/Trim       |
|            | Aqua Sphere 7613      | Silvermist 7621      | Greenblack 6994    | Body/Trim       |
|            | Gray Clouds 7658      | Dover White 6385     | Cyberspace 7076    | Body/Trim       |
| Red        | Wheat Penny 7705      | Totally Tan 6115     | Red Theatre 7584   | Body/Trim       |
|            | Cavern Clay 7701      | Rustic Adobe 7708    | Terra Brun 6048    | Body/Trim       |
| Terracotta | Coral Island 6338     | Creamery 6358        | Flower Pot 6334    | - Body/Trim     |
|            | Chivalry Copper 6353  | Peach Fuzz 6344      | Foxy 6333          | - Any Way       |
|            |                       |                      |                    |                 |