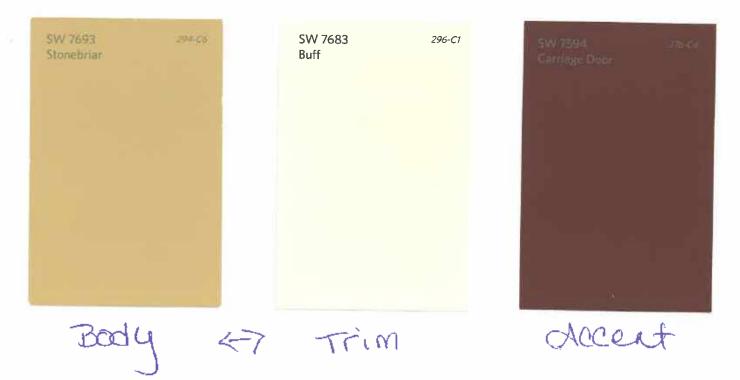

# Beige

SW 7551 Greek Villa 254-C1

15

decent

Rody

SW 6121 141-C2 Whole Wheat

Body

SW 7551 Greek Villa

Trim

254-C1

Accent

4-7

SW 6207 291-C2 SW 6114 Retreat Reddened Earth Bagel Accent

Body

Body

<7