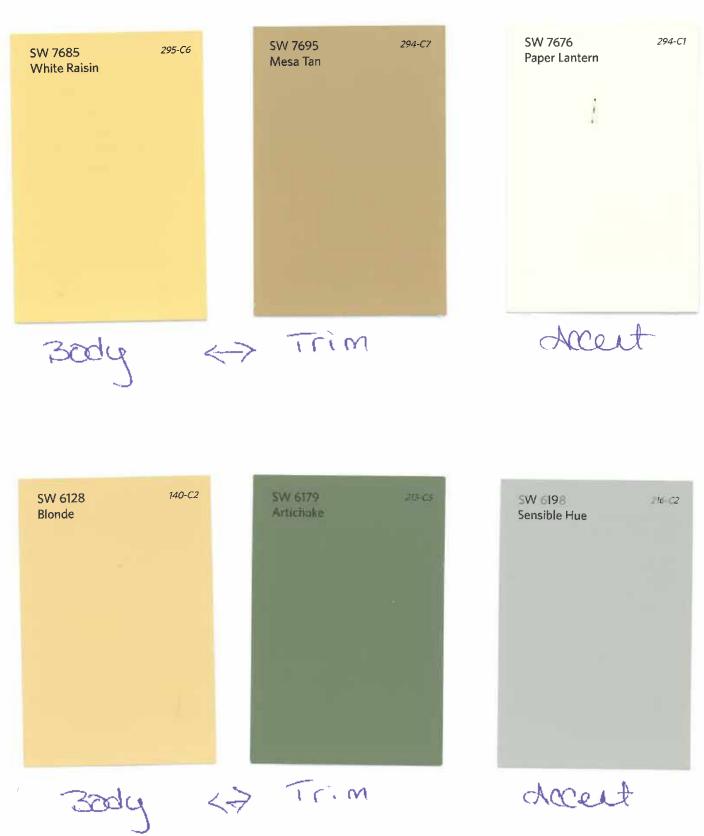

Exterior Color Palettes

| Neutrals  | Body Color                | Trim Color            | Accent Color            | Interchangeable |
|-----------|---------------------------|-----------------------|-------------------------|-----------------|
|           | Creamy 7012               | Heavy Cream 6119      | Flower Pot 6334         | Any way         |
| White     | Casa Blanca 7571          | Believable Buff 6120  | Baguette 6123           | Any way         |
|           | Lotus Pad 7572            | White                 | Black Fox 7020          | Any way         |
| Off white | Interactive Cream 6113    | Dover White 6385      | Otter 6041              | Any way         |
|           | Fresco Cream 7719         | Nomadic Desert 6107   | Hot Cocoa 6047          | -> Body/Trim    |
|           | Kilim Beige 6106          | Dover White 6385      | Any                     | Any Way         |
|           |                           | *                     |                         |                 |
| Gray      | Worldiy Gray 7043         | Dover White 6385      | Peppercorn 7674         | -> Body/Trim    |
|           | Keystone Gray 7504        | Moderate White 6140   | Well-blended brown 7027 | ->Body/Trim     |
|           | Tavern Taupe 7508         | Greek Villa 7551      | Black Fox 7020          | -Body/Trim      |
|           | Intellectual Gray 7045    | Worldly Gray 7043     | Peppercorn 7674         | ->Body/Trim     |
|           |                           |                       |                         |                 |
| Beige     | Napery 6386               | Greek Villa 7551      | Artisan Tan 7540        | Any way         |
|           | Whole Wheat 6121          | Greek Villa 7551      | Alaea 7579              | ->Body/Trim     |
|           | Bagel 6114                | Toasty 6095           | Carriage door 7594      | →Body/Trim      |
|           | Choice Cream 6357         | Soulmate 6270         | Imagine 6009            | →Body/Trim      |
|           | Sand Dollar 6099          | Breathless 6022       | Svelte Sage 6164        | >Body/Trim      |
|           | Bagel 6114                | Reddened Earth 6053   | Retreat 6207            | -> Body/Trim    |
|           | Interactive Cream 6113    | Harmonic Tan 6136     | Aged Wine 6299          | →Body/Trim      |
|           | Whole Wheat 6121          | Baguette 6123         | Moody Blue 6221         | → Body/Trim     |
|           | Colonial Revival Tan 2828 | Sensational Sand 6094 | Softened Green 6177     | → Body/Trim     |
| Golden    | Stonebriar 7693           | Buff 7683             | Carriage Door 7594      | → Body/Trim     |
|           | Restrained gold 6129      | Greek Villa 7551      | Red Barn 7591           | ->Body/Trim     |
|           | Golden Rule 6383          | Ivoire 6127           | French Toast 6069       | ->Body/Trim     |
|           | White Raisin 7685         | Mesa Tan 7695         | Paper Lantern 7676      | Any Way         |
|           | Blonde 6128               | Artichoke 6179        | Sensible Hue 6198       | GAny Way        |
|           |                           |                       |                         |                 |
| Brown     | Smokey Topaz 6117         | Napery 6386           | Sable 6083              | ->Body/Trim     |
|           | Pepper Tan 6144           | Believable Buff 6120  | Cordovan 6027           | ->Body/Trim     |
| Taupe     | Sands of Time 6101        | Napery 6386           | Otter 6041              | ->Body/Trim     |
|           | Universal Khaki 6150      | Navajo White 6126     | Superior Bronze 6152    | ->Body/Trim     |
|           | Choice Cream 6357         | Soulmate 6270         | Imagine 6009            | -> Body/Trim    |
|           | Truly Taupe 6038          | Intuitive 6017        | Carnelian 7580          | ->Body/Trim     |
|           | Abalone Shell 6050        | Dressy Rose 6024      | Enigma 6018             | ->Body/Trim     |
|           |                           |                       |                         | , body, min     |

## bolden

.

Endy

SW 6383

.

decert