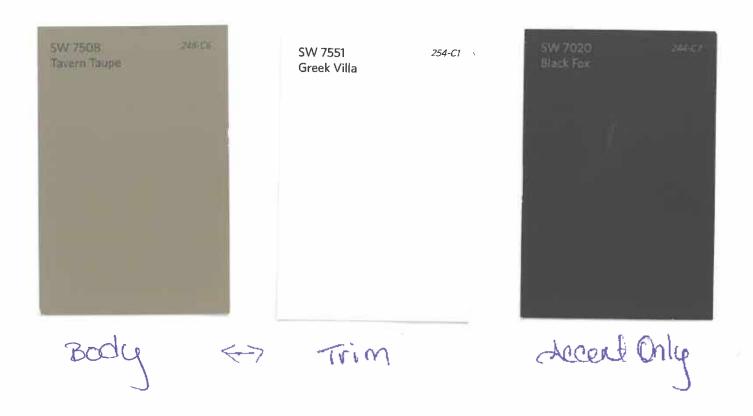

## Brown

Body <->

Trim

Accent

Body <->

Trim

Accent

Body <->

Trim

264-C5 SW 6126 Navajo White

Body (-> Trim

Accent

Accent

Accent

Taupe

Trim