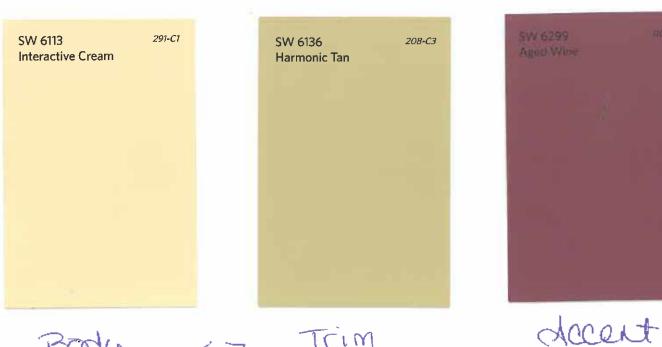

# Beige

SW 7551 Greek Villa 254-C1

15

decent

Rody

SW 6121 141-C2 Whole Wheat

Body

SW 7551 Greek Villa

Trim

254-C1

Accent

4-7

SW 6207 291-C2 SW 6114 Retreat Reddened Earth Bagel Accent

Body

Body

<7