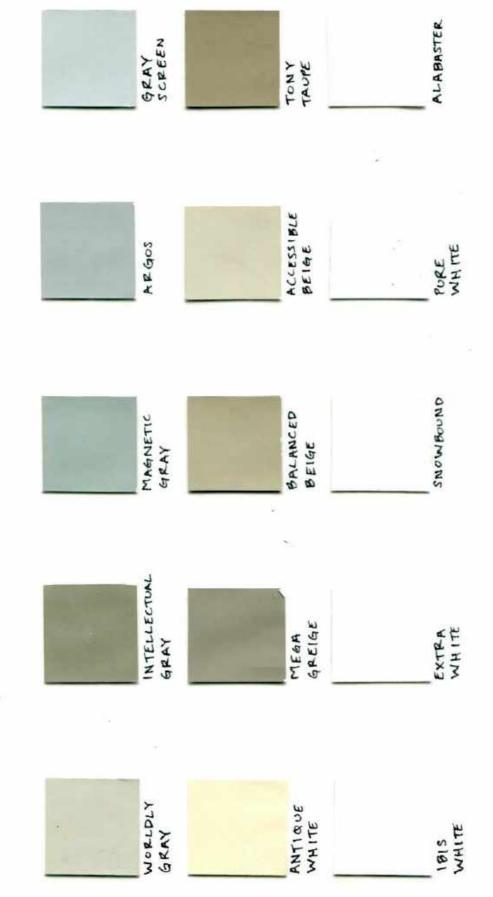

NAMES OF A DESCRIPTION OF A DESCRIPTIONO

| Intellectual Gray 7045 |
|------------------------|
| Intellectual Gray 7045 |
| Magnetic Gray 7058     |
| Argos 7065             |
| Gray Screen 7071       |
| Antique White 6119     |
| Mega Greige 7031       |
| Balanced Beige 7037    |
| Accessible Beige 7036  |
| Tony Taupe 7038        |
| Ibis White 7000        |
| Extra White 7006       |
| Snowbound 7004         |
| Pure White 7005        |
| Alabaster 7008         |
|                        |