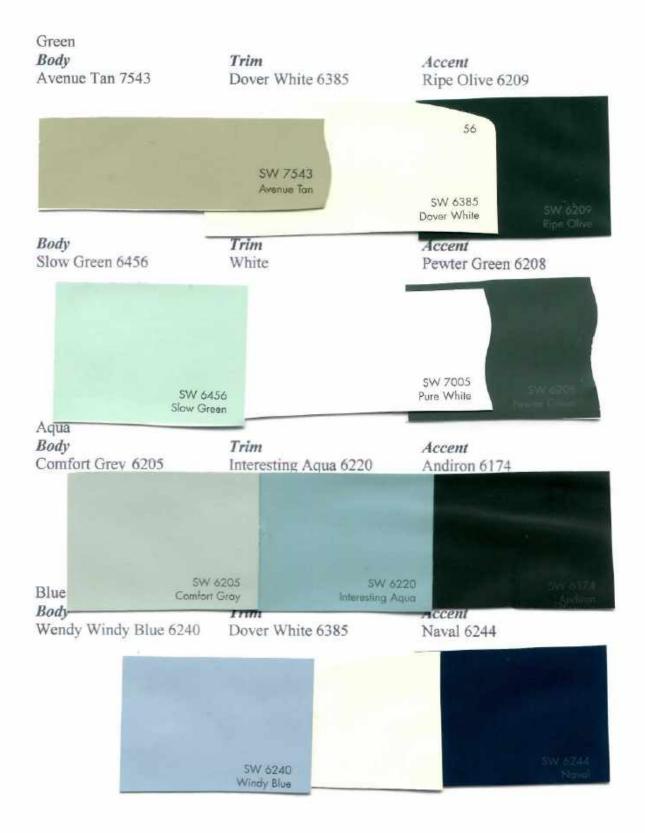

| Colors     | Body Color            | Trim Color           | Accent Color       | Interchangeable |
|------------|-----------------------|----------------------|--------------------|-----------------|
| Yellow     | Colony Buff 7723      | Greek Villa 7551     | Tavern Taupe 7508  | Body/Trim       |
|            | Cupola Yellow 7692    | Moderate White 6140  | Baguette 6123      | Any way         |
|            | Compatible Cream 6387 | Cardboard 6124       | Crisp Linen 6378   | Any way         |
|            | Butternut 6389        | Buff 7683            | Rustic Red 7593    | - Body/Trim     |
| Green      | Honeydew 6428         | Dover White 6385     | Oakmoss 6180       | Body/Trim       |
|            | Hearts of Palm 6415   | Dover White 6385     | Garden Gate 6167   | - Body/Trim     |
|            | Shagreen 6422         | Greek Villa 7551     | Secret Garden 6181 | - Body/Trim     |
|            | Contended 6191        | Greek Villa 7551     | Hamburg Gray 7622  | Body/Trim       |
|            | Clary Sage 6178       | Relaxed Khaki 6149   | Died Thyme 6186    | - Body/Trim     |
|            | Green Earth 7748      | Believable Buff 6120 | Black Fox 7020     | - Body/Trim     |
|            | Bamboo Shoot 7733     | Polar Bear 7564      | Artichoke 6179     | Body/Trim       |
|            | Herbal Wash 7739      | Muslin 6133          | Netsuke 6134       | - Any Way       |
| Blue       | Slow Green 6456       | Dover White 6385     | Riverway 6222      | Body/Trim       |
|            | Austere Gray 6184     | Rain 6219            | Mount Etna 7625    | Body/Trim       |
|            | Aqua Sphere 7613      | Silvermist 7621      | Greenblack 6994    | Body/Trim       |
|            | Gray Clouds 7658      | Dover White 6385     | Cyberspace 7076    | Body/Trim       |
| Red        | Wheat Penny 7705      | Totally Tan 6115     | Red Theatre 7584   | Body/Trim       |
|            | Cavern Clay 7701      | Rustic Adobe 7708    | Terra Brun 6048    | Body/Trim       |
| Terracotta | Coral Island 6338     | Creamery 6358        | Flower Pot 6334    | - Body/Trim     |
|            | Chivalry Copper 6353  | Peach Fuzz 6344      | Foxy 6333          | - Any Way       |
|            |                       |                      |                    |                 |

Pine Ridge POA

| Pastels | Body Color            | Trim Color            | Accent Color      | Interchangeable |
|---------|-----------------------|-----------------------|-------------------|-----------------|
| Yellow  | Butter up 6681        | Dover White 6385      | Firewood 6328     | Any way         |
|         | Solaria 6688          | White                 | Salute 7581       | Any way         |
| Gray    | Accessible Beige 7036 | Dover White 6385      | Porpoise 7047     | ->Body/Trim     |
|         | Passive 7064          | Dover White 6385      | Peppercorn 7674   | → Body/Trim     |
| Green   | Avenue Tan 7543       | Dover White 6385      | Ripe Olive 6209   | ->Body/Trim     |
|         | Slow Green 6456       | White                 | Pewter Green 6208 | -→Body/Trim     |
| Aqua    | Comfort Gray          | Interesting Aqua 6220 | Andiron 6174      | ->Body/Trim     |
| Blue    | Wendy Windy Blue 6240 | Dover White 6385      | Naval 6244        | <>Any Way       |