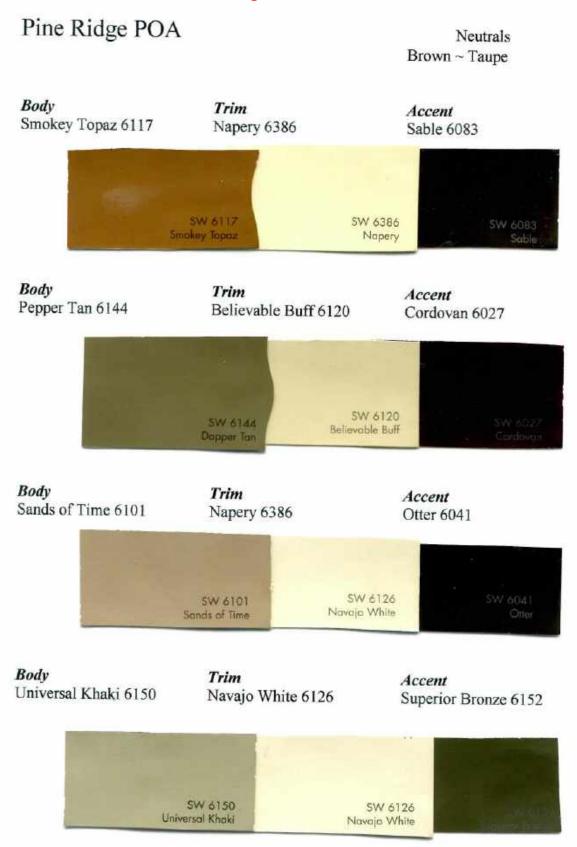

Accent

Pine Ridge POA

Neutrals Brown ~ Taupe

Pine Ridge POA

Green

Pine Ridge POA

Green

Exterior Color Palettes

| Neutrals  | Body Color                | Trim Color            | Accent Color            | Interchangeable |
|-----------|---------------------------|-----------------------|-------------------------|-----------------|
|           | Creamy 7012               | Heavy Cream 6119      | Flower Pot 6334         | Any way         |
| White     | Casa Blanca 7571          | Believable Buff 6120  | Baguette 6123           | Any way         |
|           | Lotus Pad 7572            | White                 | Black Fox 7020          | Any way         |
| Off white | Interactive Cream 6113    | Dover White 6385      | Otter 6041              | Any way         |
|           | Fresco Cream 7719         | Nomadic Desert 6107   | Hot Cocoa 6047          | -> Body/Trim    |
|           | Kilim Beige 6106          | Dover White 6385      | Any                     | Any Way         |
|           |                           | *                     |                         |                 |
| Gray      | Worldiy Gray 7043         | Dover White 6385      | Peppercorn 7674         | -> Body/Trim    |
|           | Keystone Gray 7504        | Moderate White 6140   | Well-blended brown 7027 | ->Body/Trim     |
|           | Tavern Taupe 7508         | Greek Villa 7551      | Black Fox 7020          | -Body/Trim      |
|           | Intellectual Gray 7045    | Worldly Gray 7043     | Peppercorn 7674         | ->Body/Trim     |
|           |                           |                       |                         |                 |
| Beige     | Napery 6386               | Greek Villa 7551      | Artisan Tan 7540        | Any way         |
|           | Whole Wheat 6121          | Greek Villa 7551      | Alaea 7579              | ->Body/Trim     |
|           | Bagel 6114                | Toasty 6095           | Carriage door 7594      | →Body/Trim      |
|           | Choice Cream 6357         | Soulmate 6270         | Imagine 6009            | →Body/Trim      |
|           | Sand Dollar 6099          | Breathless 6022       | Svelte Sage 6164        | >Body/Trim      |
|           | Bagel 6114                | Reddened Earth 6053   | Retreat 6207            | -> Body/Trim    |
|           | Interactive Cream 6113    | Harmonic Tan 6136     | Aged Wine 6299          | →Body/Trim      |
|           | Whole Wheat 6121          | Baguette 6123         | Moody Blue 6221         | → Body/Trim     |
|           | Colonial Revival Tan 2828 | Sensational Sand 6094 | Softened Green 6177     | → Body/Trim     |
| Golden    | Stonebriar 7693           | Buff 7683             | Carriage Door 7594      | → Body/Trim     |
|           | Restrained gold 6129      | Greek Villa 7551      | Red Barn 7591           | ->Body/Trim     |
|           | Golden Rule 6383          | Ivoire 6127           | French Toast 6069       | ->Body/Trim     |
|           | White Raisin 7685         | Mesa Tan 7695         | Paper Lantern 7676      | Any Way         |
|           | Blonde 6128               | Artichoke 6179        | Sensible Hue 6198       | GAny Way        |
|           |                           |                       |                         |                 |
| Brown     | Smokey Topaz 6117         | Napery 6386           | Sable 6083              | ->Body/Trim     |
|           | Pepper Tan 6144           | Believable Buff 6120  | Cordovan 6027           | ->Body/Trim     |
| Taupe     | Sands of Time 6101        | Napery 6386           | Otter 6041              | ->Body/Trim     |
|           | Universal Khaki 6150      | Navajo White 6126     | Superior Bronze 6152    | ->Body/Trim     |
|           | Choice Cream 6357         | Soulmate 6270         | Imagine 6009            | -> Body/Trim    |
|           | Truly Taupe 6038          | Intuitive 6017        | Carnelian 7580          | ->Body/Trim     |
|           | Abalone Shell 6050        | Dressy Rose 6024      | Enigma 6018             | ->Body/Trim     |
|           |                           |                       |                         | , body, min     |