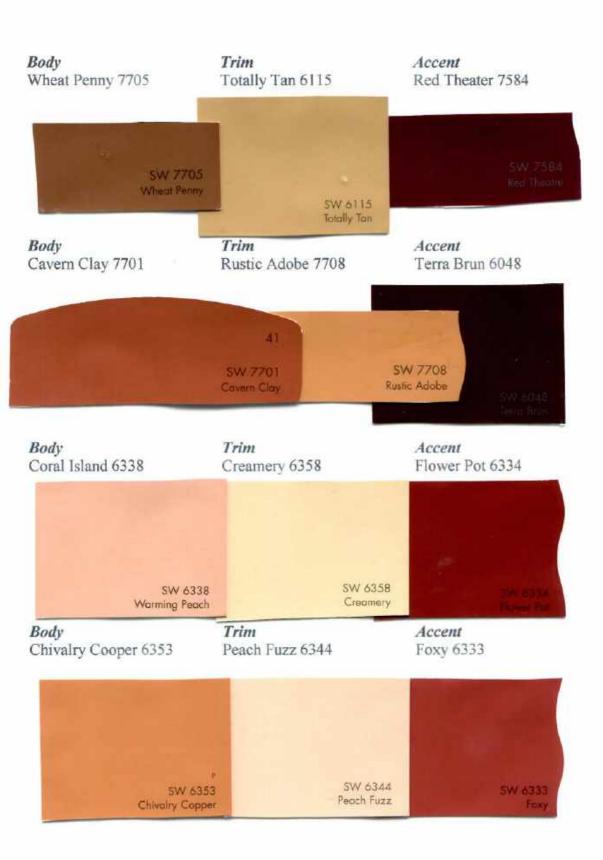

| Colors     | Body Color            | Trim Color           | Accent Color       | Interchangeable |
|------------|-----------------------|----------------------|--------------------|-----------------|
| Yellow     | Colony Buff 7723      | Greek Villa 7551     | Tavern Taupe 7508  | Body/Trim       |
|            | Cupola Yellow 7692    | Moderate White 6140  | Baguette 6123      | Any way         |
|            | Compatible Cream 6387 | Cardboard 6124       | Crisp Linen 6378   | Any way         |
|            | Butternut 6389        | Buff 7683            | Rustic Red 7593    | - Body/Trim     |
| Green      | Honeydew 6428         | Dover White 6385     | Oakmoss 6180       | Body/Trim       |
|            | Hearts of Palm 6415   | Dover White 6385     | Garden Gate 6167   | - Body/Trim     |
|            | Shagreen 6422         | Greek Villa 7551     | Secret Garden 6181 | - Body/Trim     |
|            | Contended 6191        | Greek Villa 7551     | Hamburg Gray 7622  | Body/Trim       |
|            | Clary Sage 6178       | Relaxed Khaki 6149   | Died Thyme 6186    | - Body/Trim     |
|            | Green Earth 7748      | Believable Buff 6120 | Black Fox 7020     | - Body/Trim     |
|            | Bamboo Shoot 7733     | Polar Bear 7564      | Artichoke 6179     | Body/Trim       |
|            | Herbal Wash 7739      | Muslin 6133          | Netsuke 6134       | - Any Way       |
| Blue       | Slow Green 6456       | Dover White 6385     | Riverway 6222      | Body/Trim       |
|            | Austere Gray 6184     | Rain 6219            | Mount Etna 7625    | Body/Trim       |
|            | Aqua Sphere 7613      | Silvermist 7621      | Greenblack 6994    | Body/Trim       |
|            | Gray Clouds 7658      | Dover White 6385     | Cyberspace 7076    | Body/Trim       |
| Red        | Wheat Penny 7705      | Totally Tan 6115     | Red Theatre 7584   | Body/Trim       |
|            | Cavern Clay 7701      | Rustic Adobe 7708    | Terra Brun 6048    | Body/Trim       |
| Terracotta | Coral Island 6338     | Creamery 6358        | Flower Pot 6334    | - Body/Trim     |
|            | Chivalry Copper 6353  | Peach Fuzz 6344      | Foxy 6333          | - Any Way       |
|            |                       |                      |                    |                 |