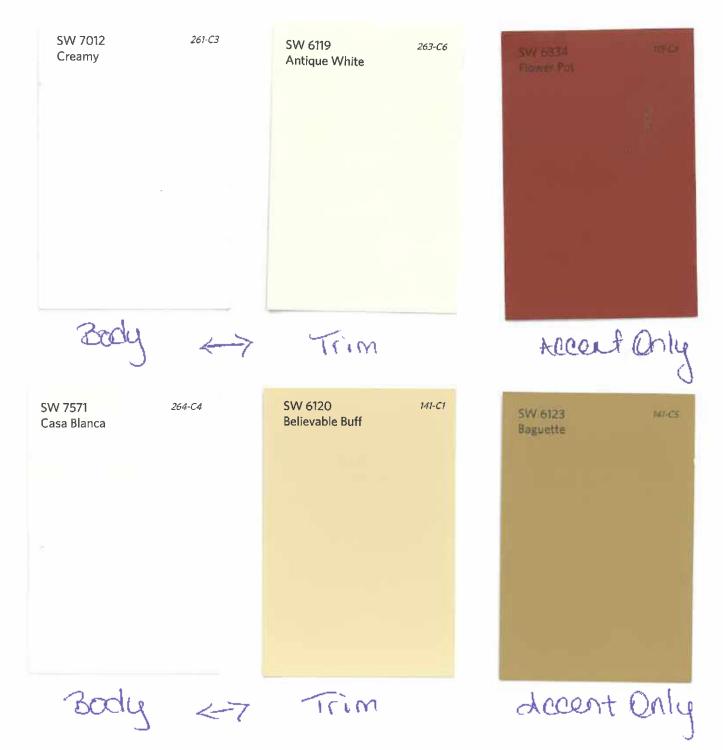

Exterior Color Palettes

| Neutrals  | Body Color                | Trim Color            | Accent Color            | Interchangeable |
|-----------|---------------------------|-----------------------|-------------------------|-----------------|
|           | Creamy 7012               | Heavy Cream 6119      | Flower Pot 6334         | Any way         |
| White     | Casa Blanca 7571          | Believable Buff 6120  | Baguette 6123           | Any way         |
|           | Lotus Pad 7572            | White                 | Black Fox 7020          | Any way         |
| Off white | Interactive Cream 6113    | Dover White 6385      | Otter 6041              | Any way         |
|           | Fresco Cream 7719         | Nomadic Desert 6107   | Hot Cocoa 6047          | -> Body/Trim    |
|           | Kilim Beige 6106          | Dover White 6385      | Any                     | Any Way         |
|           |                           | *                     |                         |                 |
| Gray      | Worldiy Gray 7043         | Dover White 6385      | Peppercorn 7674         | -> Body/Trim    |
|           | Keystone Gray 7504        | Moderate White 6140   | Well-blended brown 7027 | ->Body/Trim     |
|           | Tavern Taupe 7508         | Greek Villa 7551      | Black Fox 7020          | -Body/Trim      |
|           | Intellectual Gray 7045    | Worldly Gray 7043     | Peppercorn 7674         | ->Body/Trim     |
|           |                           |                       |                         |                 |
| Beige     | Napery 6386               | Greek Villa 7551      | Artisan Tan 7540        | Any way         |
|           | Whole Wheat 6121          | Greek Villa 7551      | Alaea 7579              | ->Body/Trim     |
|           | Bagel 6114                | Toasty 6095           | Carriage door 7594      | →Body/Trim      |
|           | Choice Cream 6357         | Soulmate 6270         | Imagine 6009            | →Body/Trim      |
|           | Sand Dollar 6099          | Breathless 6022       | Svelte Sage 6164        | >Body/Trim      |
|           | Bagel 6114                | Reddened Earth 6053   | Retreat 6207            | -> Body/Trim    |
|           | Interactive Cream 6113    | Harmonic Tan 6136     | Aged Wine 6299          | →Body/Trim      |
|           | Whole Wheat 6121          | Baguette 6123         | Moody Blue 6221         | → Body/Trim     |
|           | Colonial Revival Tan 2828 | Sensational Sand 6094 | Softened Green 6177     | → Body/Trim     |
| Golden    | Stonebriar 7693           | Buff 7683             | Carriage Door 7594      | → Body/Trim     |
|           | Restrained gold 6129      | Greek Villa 7551      | Red Barn 7591           | ->Body/Trim     |
|           | Golden Rule 6383          | Ivoire 6127           | French Toast 6069       | ->Body/Trim     |
|           | White Raisin 7685         | Mesa Tan 7695         | Paper Lantern 7676      | Any Way         |
|           | Blonde 6128               | Artichoke 6179        | Sensible Hue 6198       | GAny Way        |
|           |                           |                       |                         |                 |
| Brown     | Smokey Topaz 6117         | Napery 6386           | Sable 6083              | ->Body/Trim     |
|           | Pepper Tan 6144           | Believable Buff 6120  | Cordovan 6027           | ->Body/Trim     |
| Taupe     | Sands of Time 6101        | Napery 6386           | Otter 6041              | ->Body/Trim     |
|           | Universal Khaki 6150      | Navajo White 6126     | Superior Bronze 6152    | ->Body/Trim     |
|           | Choice Cream 6357         | Soulmate 6270         | Imagine 6009            | -> Body/Trim    |
|           | Truly Taupe 6038          | Intuitive 6017        | Carnelian 7580          | ->Body/Trim     |
|           | Abalone Shell 6050        | Dressy Rose 6024      | Enigma 6018             | ->Body/Trim     |
|           |                           |                       |                         | , body, min     |