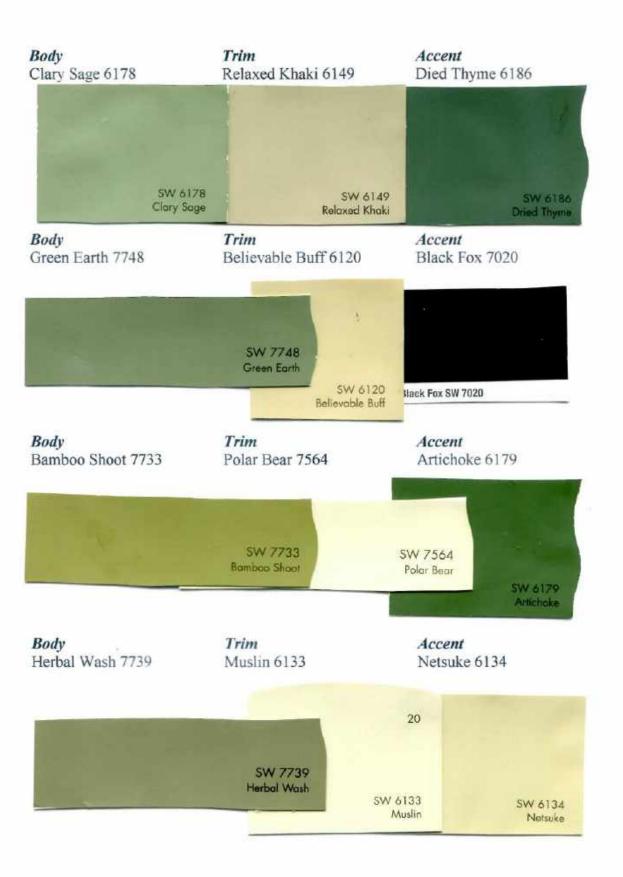

| Colors     | Body Color            | Trim Color           | Accent Color       | Interchangeable |
|------------|-----------------------|----------------------|--------------------|-----------------|
| Yellow     | Colony Buff 7723      | Greek Villa 7551     | Tavern Taupe 7508  | Body/Trim       |
|            | Cupola Yellow 7692    | Moderate White 6140  | Baguette 6123      | Any way         |
|            | Compatible Cream 6387 | Cardboard 6124       | Crisp Linen 6378   | Any way         |
|            | Butternut 6389        | Buff 7683            | Rustic Red 7593    | - Body/Trim     |
| Green      | Honeydew 6428         | Dover White 6385     | Oakmoss 6180       | Body/Trim       |
|            | Hearts of Palm 6415   | Dover White 6385     | Garden Gate 6167   | - Body/Trim     |
|            | Shagreen 6422         | Greek Villa 7551     | Secret Garden 6181 | - Body/Trim     |
|            | Contended 6191        | Greek Villa 7551     | Hamburg Gray 7622  | Body/Trim       |
|            | Clary Sage 6178       | Relaxed Khaki 6149   | Died Thyme 6186    | - Body/Trim     |
|            | Green Earth 7748      | Believable Buff 6120 | Black Fox 7020     | - Body/Trim     |
|            | Bamboo Shoot 7733     | Polar Bear 7564      | Artichoke 6179     | Body/Trim       |
|            | Herbal Wash 7739      | Muslin 6133          | Netsuke 6134       | - Any Way       |
| Blue       | Slow Green 6456       | Dover White 6385     | Riverway 6222      | Body/Trim       |
|            | Austere Gray 6184     | Rain 6219            | Mount Etna 7625    | Body/Trim       |
|            | Aqua Sphere 7613      | Silvermist 7621      | Greenblack 6994    | Body/Trim       |
|            | Gray Clouds 7658      | Dover White 6385     | Cyberspace 7076    | Body/Trim       |
| Red        | Wheat Penny 7705      | Totally Tan 6115     | Red Theatre 7584   | Body/Trim       |
|            | Cavern Clay 7701      | Rustic Adobe 7708    | Terra Brun 6048    | Body/Trim       |
| Terracotta | Coral Island 6338     | Creamery 6358        | Flower Pot 6334    | - Body/Trim     |
|            | Chivalry Copper 6353  | Peach Fuzz 6344      | Foxy 6333          | - Any Way       |
|            |                       |                      |                    |                 |