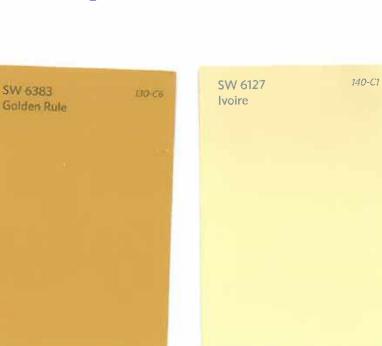

7006       |
| Snowbound 7004         |
| Pure White 7005        |
| Alabaster 7008         |
|                        |

.





- 4





### Pine Ridge POA

Neutrals Beige









Body

Trim

Accent

Neutrals Golden

Body

Trim

Accent



Pine Ridge POA

Neutrals Brown ~ Taupe





Pine Ridge POA

Green



Pine Ridge POA

Green



## Pine Ridge POA



Pine Ridge POA

Blue



Pine Ridge POA

A REAL POINT OF A REAL OF A REAL POINT OF A RE

Red



## Pine Ridge POA





# Neutrals



ŀ





brays







# Beige



SW 7551 Greek Villa 254-C1

15



decent

Rody

SW 6121 141-C2 Whole Wheat

Body

SW 7551 Greek Villa

Trim

254-C1



Accent

4-7





SW 6207 291-C2 SW 6114 Retreat Reddened Earth Bagel Accent

Body





Body

<7

Trim



Body K-7









## bolden







.

Endy

SW 6383

.













decert

## Brown







Body <->



Trim

Accent



Body <->



Trim



Accent









Body <->

Trim





264-C5 SW 6126 Navajo White



Body (-> Trim

Accent













Accent







Accent









Taupe











Trim

Accent

Yellow



Badi





Accent

## Yellow



SW 6140 Moderate White

266-C3





9

Body

Trim

Accent only

|  | SW 6387<br>Compatible Cream | 1 <b>39-</b> C2 |
|--|-----------------------------|-----------------|
|  |                             |                 |
|  |                             |                 |



SW 6378 Crisp Linen 264-C3





Accent only

# Yellow











Accent





# Areen











Accent



# Areen



0

# areen







Accent







Accent

17





Body

Blue

SW 6456 Slow Green Trim

SW 6385

Dover White

Accent on