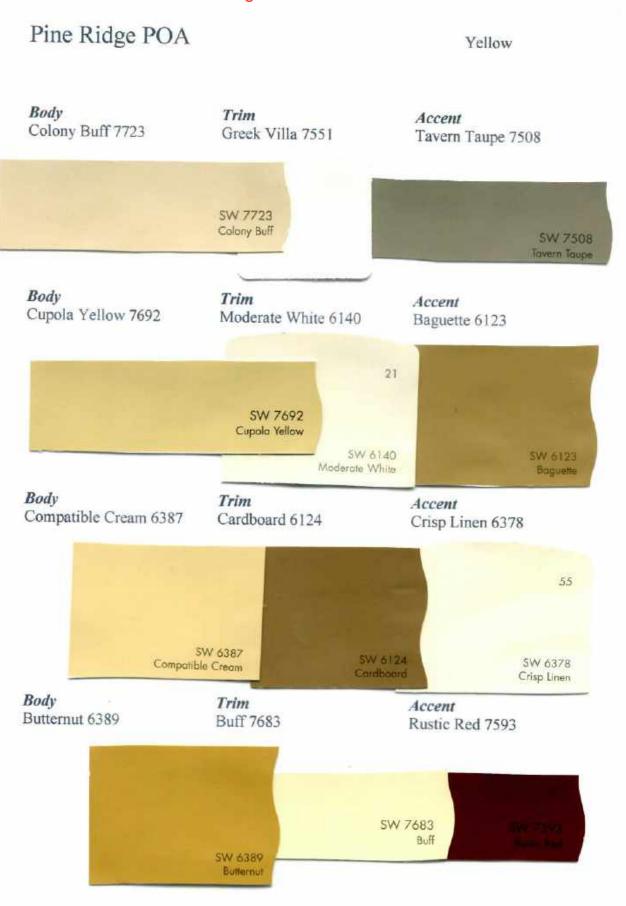

| Colors     | Body Color            | Trim Color           | Accent Color       | Interchangeable |
|------------|-----------------------|----------------------|--------------------|-----------------|
| Yellow     | Colony Buff 7723      | Greek Villa 7551     | Tavern Taupe 7508  | Body/Trim       |
|            | Cupola Yellow 7692    | Moderate White 6140  | Baguette 6123      | Any way         |
|            | Compatible Cream 6387 | Cardboard 6124       | Crisp Linen 6378   | Any way         |
|            | Butternut 6389        | Buff 7683            | Rustic Red 7593    | - Body/Trim     |
| Green      | Honeydew 6428         | Dover White 6385     | Oakmoss 6180       | Body/Trim       |
|            | Hearts of Palm 6415   | Dover White 6385     | Garden Gate 6167   | - Body/Trim     |
|            | Shagreen 6422         | Greek Villa 7551     | Secret Garden 6181 | - Body/Trim     |
|            | Contended 6191        | Greek Villa 7551     | Hamburg Gray 7622  | Body/Trim       |
|            | Clary Sage 6178       | Relaxed Khaki 6149   | Died Thyme 6186    | - Body/Trim     |
|            | Green Earth 7748      | Believable Buff 6120 | Black Fox 7020     | - Body/Trim     |
|            | Bamboo Shoot 7733     | Polar Bear 7564      | Artichoke 6179     | Body/Trim       |
|            | Herbal Wash 7739      | Muslin 6133          | Netsuke 6134       | - Any Way       |
| Blue       | Slow Green 6456       | Dover White 6385     | Riverway 6222      | Body/Trim       |
|            | Austere Gray 6184     | Rain 6219            | Mount Etna 7625    | Body/Trim       |
|            | Aqua Sphere 7613      | Silvermist 7621      | Greenblack 6994    | Body/Trim       |
|            | Gray Clouds 7658      | Dover White 6385     | Cyberspace 7076    | Body/Trim       |
| Red        | Wheat Penny 7705      | Totally Tan 6115     | Red Theatre 7584   | Body/Trim       |
|            | Cavern Clay 7701      | Rustic Adobe 7708    | Terra Brun 6048    | Body/Trim       |
| Terracotta | Coral Island 6338     | Creamery 6358        | Flower Pot 6334    | - Body/Trim     |
|            | Chivalry Copper 6353  | Peach Fuzz 6344      | Foxy 6333          | - Any Way       |
|            |                       |                      |                    |                 |

## Yellow

SW 6140 Moderate White

266-C3

9

Body

Trim

Accent only

|  | SW 6387<br>Compatible Cream | 1 <b>39-</b> C2 |
|--|-----------------------------|-----------------|
|  |                             |                 |
|  |                             |                 |

SW 6378 Crisp Linen 264-C3

Accent only