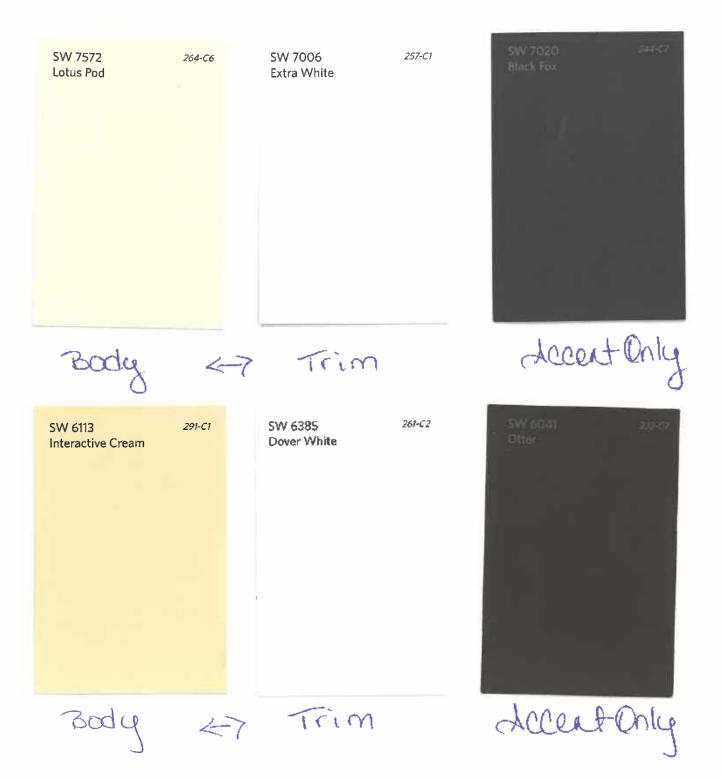

Exterior Color Palettes

| Neutrals  | Body Color                | Trim Color            | Accent Color            | Interchangeable |
|-----------|---------------------------|-----------------------|-------------------------|-----------------|
|           | Creamy 7012               | Heavy Cream 6119      | Flower Pot 6334         | Any way         |
| White     | Casa Blanca 7571          | Believable Buff 6120  | Baguette 6123           | Any way         |
|           | Lotus Pad 7572            | White                 | Black Fox 7020          | Any way         |
| Off white | Interactive Cream 6113    | Dover White 6385      | Otter 6041              | Any way         |
|           | Fresco Cream 7719         | Nomadic Desert 6107   | Hot Cocoa 6047          | -> Body/Trim    |
|           | Kilim Beige 6106          | Dover White 6385      | Any                     | Any Way         |
|           |                           | *                     |                         |                 |
| Gray      | Worldiy Gray 7043         | Dover White 6385      | Peppercorn 7674         | -> Body/Trim    |
|           | Keystone Gray 7504        | Moderate White 6140   | Well-blended brown 7027 | ->Body/Trim     |
|           | Tavern Taupe 7508         | Greek Villa 7551      | Black Fox 7020          | -Body/Trim      |
|           | Intellectual Gray 7045    | Worldly Gray 7043     | Peppercorn 7674         | ->Body/Trim     |
|           |                           |                       |                         |                 |
| Beige     | Napery 6386               | Greek Villa 7551      | Artisan Tan 7540        | Any way         |
|           | Whole Wheat 6121          | Greek Villa 7551      | Alaea 7579              | ->Body/Trim     |
|           | Bagel 6114                | Toasty 6095           | Carriage door 7594      | →Body/Trim      |
|           | Choice Cream 6357         | Soulmate 6270         | Imagine 6009            | →Body/Trim      |
|           | Sand Dollar 6099          | Breathless 6022       | Svelte Sage 6164        | >Body/Trim      |
|           | Bagel 6114                | Reddened Earth 6053   | Retreat 6207            | -> Body/Trim    |
|           | Interactive Cream 6113    | Harmonic Tan 6136     | Aged Wine 6299          | →Body/Trim      |
|           | Whole Wheat 6121          | Baguette 6123         | Moody Blue 6221         | → Body/Trim     |
|           | Colonial Revival Tan 2828 | Sensational Sand 6094 | Softened Green 6177     | → Body/Trim     |
| Golden    | Stonebriar 7693           | Buff 7683             | Carriage Door 7594      | → Body/Trim     |
|           | Restrained gold 6129      | Greek Villa 7551      | Red Barn 7591           | ->Body/Trim     |
|           | Golden Rule 6383          | Ivoire 6127           | French Toast 6069       | ->Body/Trim     |
|           | White Raisin 7685         | Mesa Tan 7695         | Paper Lantern 7676      | Any Way         |
|           | Blonde 6128               | Artichoke 6179        | Sensible Hue 6198       | GAny Way        |
|           |                           |                       |                         |                 |
| Brown     | Smokey Topaz 6117         | Napery 6386           | Sable 6083              | ->Body/Trim     |
|           | Pepper Tan 6144           | Believable Buff 6120  | Cordovan 6027           | ->Body/Trim     |
| Taupe     | Sands of Time 6101        | Napery 6386           | Otter 6041              | ->Body/Trim     |
|           | Universal Khaki 6150      | Navajo White 6126     | Superior Bronze 6152    | ->Body/Trim     |
|           | Choice Cream 6357         | Soulmate 6270         | Imagine 6009            | -> Body/Trim    |
|           | Truly Taupe 6038          | Intuitive 6017        | Carnelian 7580          | ->Body/Trim     |
|           | Abalone Shell 6050        | Dressy Rose 6024      | Enigma 6018             | ->Body/Trim     |
|           |                           |                       |                         | , body, min     |