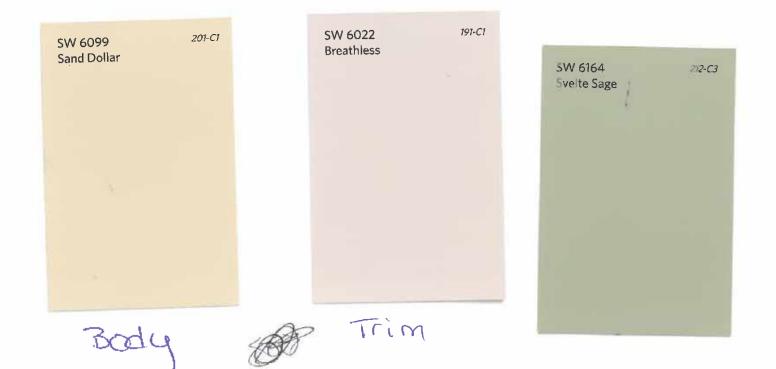

# Beige

SW 7551 Greek Villa 254-C1

15

decent

Rody

SW 6121 141-C2 Whole Wheat

Body

SW 7551 Greek Villa

Trim

254-C1

Accent

4-7

SW 6207 291-C2 SW 6114 Retreat Reddened Earth Bagel Accent

Body

Body

<7