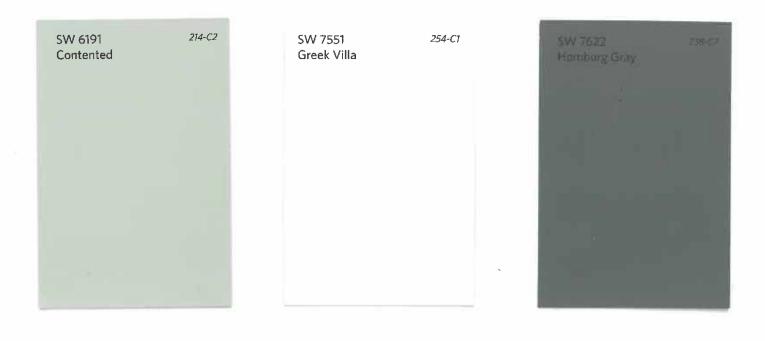

| Colors     | Body Color            | Trim Color           | Accent Color       | Interchangeable |
|------------|-----------------------|----------------------|--------------------|-----------------|
| Yellow     | Colony Buff 7723      | Greek Villa 7551     | Tavern Taupe 7508  | Body/Trim       |
|            | Cupola Yellow 7692    | Moderate White 6140  | Baguette 6123      | Any way         |
|            | Compatible Cream 6387 | Cardboard 6124       | Crisp Linen 6378   | Any way         |
|            | Butternut 6389        | Buff 7683            | Rustic Red 7593    | - Body/Trim     |
| Green      | Honeydew 6428         | Dover White 6385     | Oakmoss 6180       | Body/Trim       |
|            | Hearts of Palm 6415   | Dover White 6385     | Garden Gate 6167   | - Body/Trim     |
|            | Shagreen 6422         | Greek Villa 7551     | Secret Garden 6181 | - Body/Trim     |
|            | Contended 6191        | Greek Villa 7551     | Hamburg Gray 7622  | Body/Trim       |
|            | Clary Sage 6178       | Relaxed Khaki 6149   | Died Thyme 6186    | - Body/Trim     |
|            | Green Earth 7748      | Believable Buff 6120 | Black Fox 7020     | - Body/Trim     |
|            | Bamboo Shoot 7733     | Polar Bear 7564      | Artichoke 6179     | Body/Trim       |
|            | Herbal Wash 7739      | Muslin 6133          | Netsuke 6134       | - Any Way       |
| Blue       | Slow Green 6456       | Dover White 6385     | Riverway 6222      | Body/Trim       |
|            | Austere Gray 6184     | Rain 6219            | Mount Etna 7625    | Body/Trim       |
|            | Aqua Sphere 7613      | Silvermist 7621      | Greenblack 6994    | Body/Trim       |
|            | Gray Clouds 7658      | Dover White 6385     | Cyberspace 7076    | Body/Trim       |
| Red        | Wheat Penny 7705      | Totally Tan 6115     | Red Theatre 7584   | Body/Trim       |
|            | Cavern Clay 7701      | Rustic Adobe 7708    | Terra Brun 6048    | Body/Trim       |
| Terracotta | Coral Island 6338     | Creamery 6358        | Flower Pot 6334    | - Body/Trim     |
|            | Chivalry Copper 6353  | Peach Fuzz 6344      | Foxy 6333          | - Any Way       |
|            |                       |                      |                    |                 |