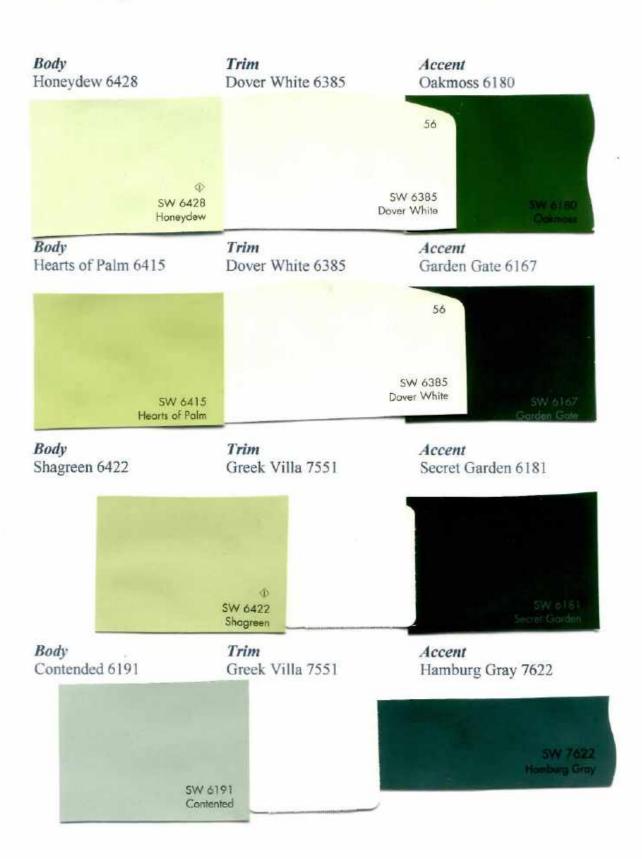

| Colors     | Body Color            | Trim Color           | Accent Color       | Interchangeable |
|------------|-----------------------|----------------------|--------------------|-----------------|
| Yellow     | Colony Buff 7723      | Greek Villa 7551     | Tavern Taupe 7508  | Body/Trim       |
|            | Cupola Yellow 7692    | Moderate White 6140  | Baguette 6123      | Any way         |
|            | Compatible Cream 6387 | Cardboard 6124       | Crisp Linen 6378   | Any way         |
|            | Butternut 6389        | Buff 7683            | Rustic Red 7593    | - Body/Trim     |
| Green      | Honeydew 6428         | Dover White 6385     | Oakmoss 6180       | Body/Trim       |
|            | Hearts of Palm 6415   | Dover White 6385     | Garden Gate 6167   | - Body/Trim     |
|            | Shagreen 6422         | Greek Villa 7551     | Secret Garden 6181 | - Body/Trim     |
|            | Contended 6191        | Greek Villa 7551     | Hamburg Gray 7622  | Body/Trim       |
|            | Clary Sage 6178       | Relaxed Khaki 6149   | Died Thyme 6186    | - Body/Trim     |
|            | Green Earth 7748      | Believable Buff 6120 | Black Fox 7020     | - Body/Trim     |
|            | Bamboo Shoot 7733     | Polar Bear 7564      | Artichoke 6179     | Body/Trim       |
|            | Herbal Wash 7739      | Muslin 6133          | Netsuke 6134       | - Any Way       |
| Blue       | Slow Green 6456       | Dover White 6385     | Riverway 6222      | Body/Trim       |
|            | Austere Gray 6184     | Rain 6219            | Mount Etna 7625    | Body/Trim       |
|            | Aqua Sphere 7613      | Silvermist 7621      | Greenblack 6994    | Body/Trim       |
|            | Gray Clouds 7658      | Dover White 6385     | Cyberspace 7076    | Body/Trim       |
| Red        | Wheat Penny 7705      | Totally Tan 6115     | Red Theatre 7584   | Body/Trim       |
|            | Cavern Clay 7701      | Rustic Adobe 7708    | Terra Brun 6048    | Body/Trim       |
| Terracotta | Coral Island 6338     | Creamery 6358        | Flower Pot 6334    | - Body/Trim     |
|            | Chivalry Copper 6353  | Peach Fuzz 6344      | Foxy 6333          | - Any Way       |
|            |                       |                      |                    |                 |