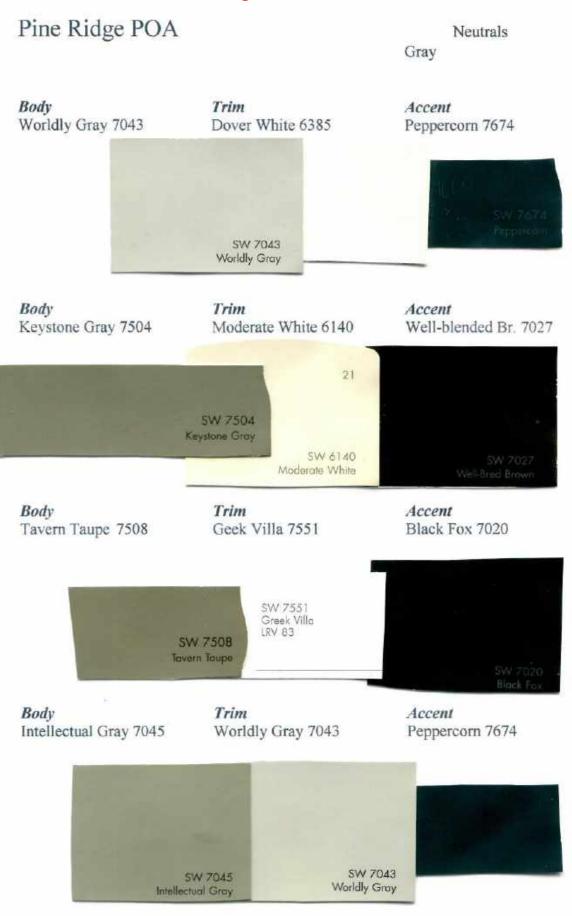

Exterior Color Palettes

| Neutrals  | Body Color                | Trim Color            | Accent Color            | Interchangeable |
|-----------|---------------------------|-----------------------|-------------------------|-----------------|
|           | Creamy 7012               | Heavy Cream 6119      | Flower Pot 6334         | Any way         |
| White     | Casa Blanca 7571          | Believable Buff 6120  | Baguette 6123           | Any way         |
|           | Lotus Pad 7572            | White                 | Black Fox 7020          | Any way         |
| Off white | Interactive Cream 6113    | Dover White 6385      | Otter 6041              | Any way         |
|           | Fresco Cream 7719         | Nomadic Desert 6107   | Hot Cocoa 6047          | -> Body/Trim    |
|           | Kilim Beige 6106          | Dover White 6385      | Any                     | Any Way         |
|           |                           | *                     |                         |                 |
| Gray      | Worldiy Gray 7043         | Dover White 6385      | Peppercorn 7674         | -> Body/Trim    |
|           | Keystone Gray 7504        | Moderate White 6140   | Well-blended brown 7027 | ->Body/Trim     |
|           | Tavern Taupe 7508         | Greek Villa 7551      | Black Fox 7020          | -Body/Trim      |
|           | Intellectual Gray 7045    | Worldly Gray 7043     | Peppercorn 7674         | ->Body/Trim     |
|           |                           |                       |                         |                 |
| Beige     | Napery 6386               | Greek Villa 7551      | Artisan Tan 7540        | Any way         |
|           | Whole Wheat 6121          | Greek Villa 7551      | Alaea 7579              | ->Body/Trim     |
|           | Bagel 6114                | Toasty 6095           | Carriage door 7594      | →Body/Trim      |
|           | Choice Cream 6357         | Soulmate 6270         | Imagine 6009            | →Body/Trim      |
|           | Sand Dollar 6099          | Breathless 6022       | Svelte Sage 6164        | >Body/Trim      |
|           | Bagel 6114                | Reddened Earth 6053   | Retreat 6207            | -> Body/Trim    |
|           | Interactive Cream 6113    | Harmonic Tan 6136     | Aged Wine 6299          | →Body/Trim      |
|           | Whole Wheat 6121          | Baguette 6123         | Moody Blue 6221         | → Body/Trim     |
|           | Colonial Revival Tan 2828 | Sensational Sand 6094 | Softened Green 6177     | → Body/Trim     |
| Golden    | Stonebriar 7693           | Buff 7683             | Carriage Door 7594      | → Body/Trim     |
|           | Restrained gold 6129      | Greek Villa 7551      | Red Barn 7591           | ->Body/Trim     |
|           | Golden Rule 6383          | Ivoire 6127           | French Toast 6069       | ->Body/Trim     |
|           | White Raisin 7685         | Mesa Tan 7695         | Paper Lantern 7676      | Any Way         |
|           | Blonde 6128               | Artichoke 6179        | Sensible Hue 6198       | GAny Way        |
|           |                           |                       |                         |                 |
| Brown     | Smokey Topaz 6117         | Napery 6386           | Sable 6083              | ->Body/Trim     |
|           | Pepper Tan 6144           | Believable Buff 6120  | Cordovan 6027           | ->Body/Trim     |
| Taupe     | Sands of Time 6101        | Napery 6386           | Otter 6041              | ->Body/Trim     |
|           | Universal Khaki 6150      | Navajo White 6126     | Superior Bronze 6152    | ->Body/Trim     |
|           | Choice Cream 6357         | Soulmate 6270         | Imagine 6009            | -> Body/Trim    |
|           | Truly Taupe 6038          | Intuitive 6017        | Carnelian 7580          | ->Body/Trim     |
|           | Abalone Shell 6050        | Dressy Rose 6024      | Enigma 6018             | ->Body/Trim     |
|           |                           |                       |                         | , body, min     |