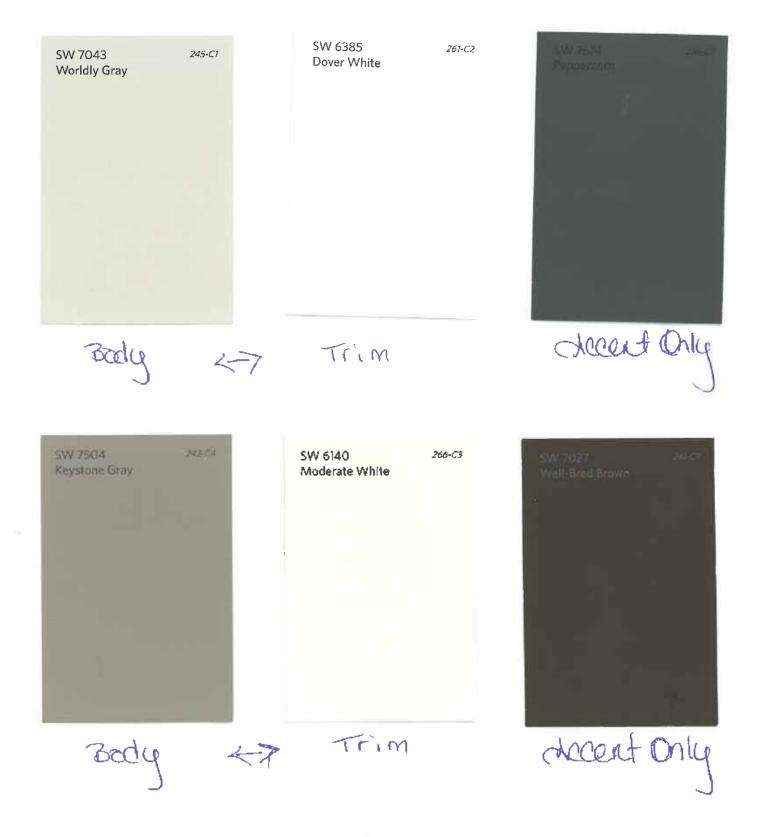

## Brown

Body <->

Trim

Accent

Body <->

Trim

Accent

Body <->

Trim

264-C5 SW 6126 Navajo White

Body (-> Trim

Accent

Accent

Accent

Taupe

Trim