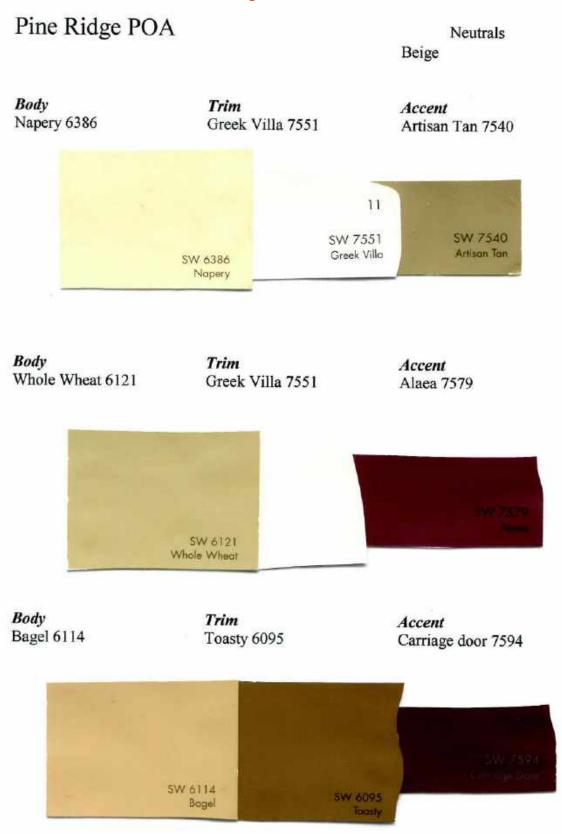

Exterior Color Palettes

| Neutrals  | Body Color                | Trim Color            | Accent Color            | Interchangeable |
|-----------|---------------------------|-----------------------|-------------------------|-----------------|
|           | Creamy 7012               | Heavy Cream 6119      | Flower Pot 6334         | Any way         |
| White     | Casa Blanca 7571          | Believable Buff 6120  | Baguette 6123           | Any way         |
|           | Lotus Pad 7572            | White                 | Black Fox 7020          | Any way         |
| Off white | Interactive Cream 6113    | Dover White 6385      | Otter 6041              | Any way         |
|           | Fresco Cream 7719         | Nomadic Desert 6107   | Hot Cocoa 6047          | -> Body/Trim    |
|           | Kilim Beige 6106          | Dover White 6385      | Any                     | Any Way         |
|           |                           | *                     |                         |                 |
| Gray      | Worldiy Gray 7043         | Dover White 6385      | Peppercorn 7674         | -> Body/Trim    |
|           | Keystone Gray 7504        | Moderate White 6140   | Well-blended brown 7027 | ->Body/Trim     |
|           | Tavern Taupe 7508         | Greek Villa 7551      | Black Fox 7020          | -Body/Trim      |
|           | Intellectual Gray 7045    | Worldly Gray 7043     | Peppercorn 7674         | ->Body/Trim     |
|           |                           |                       |                         |                 |
| Beige     | Napery 6386               | Greek Villa 7551      | Artisan Tan 7540        | Any way         |
|           | Whole Wheat 6121          | Greek Villa 7551      | Alaea 7579              | ->Body/Trim     |
|           | Bagel 6114                | Toasty 6095           | Carriage door 7594      | →Body/Trim      |
|           | Choice Cream 6357         | Soulmate 6270         | Imagine 6009            | →Body/Trim      |
|           | Sand Dollar 6099          | Breathless 6022       | Svelte Sage 6164        | >Body/Trim      |
|           | Bagel 6114                | Reddened Earth 6053   | Retreat 6207            | -> Body/Trim    |
|           | Interactive Cream 6113    | Harmonic Tan 6136     | Aged Wine 6299          | →Body/Trim      |
|           | Whole Wheat 6121          | Baguette 6123         | Moody Blue 6221         | → Body/Trim     |
|           | Colonial Revival Tan 2828 | Sensational Sand 6094 | Softened Green 6177     | → Body/Trim     |
| Golden    | Stonebriar 7693           | Buff 7683             | Carriage Door 7594      | → Body/Trim     |
|           | Restrained gold 6129      | Greek Villa 7551      | Red Barn 7591           | ->Body/Trim     |
|           | Golden Rule 6383          | Ivoire 6127           | French Toast 6069       | ->Body/Trim     |
|           | White Raisin 7685         | Mesa Tan 7695         | Paper Lantern 7676      | Any Way         |
|           | Blonde 6128               | Artichoke 6179        | Sensible Hue 6198       | GAny Way        |
|           |                           |                       |                         |                 |
| Brown     | Smokey Topaz 6117         | Napery 6386           | Sable 6083              | ->Body/Trim     |
|           | Pepper Tan 6144           | Believable Buff 6120  | Cordovan 6027           | ->Body/Trim     |
| Taupe     | Sands of Time 6101        | Napery 6386           | Otter 6041              | ->Body/Trim     |
|           | Universal Khaki 6150      | Navajo White 6126     | Superior Bronze 6152    | ->Body/Trim     |
|           | Choice Cream 6357         | Soulmate 6270         | Imagine 6009            | -> Body/Trim    |
|           | Truly Taupe 6038          | Intuitive 6017        | Carnelian 7580          | ->Body/Trim     |
|           | Abalone Shell 6050        | Dressy Rose 6024      | Enigma 6018             | ->Body/Trim     |
|           |                           |                       |                         | , body, min     |