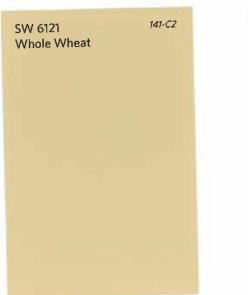

# Beige

SW 7551 Greek Villa 254-C1

15

decent

Rody

SW 6121 141-C2 Whole Wheat

Body

SW 7551 Greek Villa