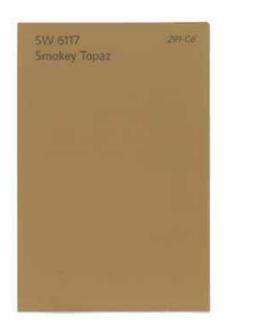

Exterior Color Palettes

| Neutrals  | Body Color                | Trim Color            | Accent Color            | Interchangeable |
|-----------|---------------------------|-----------------------|-------------------------|-----------------|
|           | Creamy 7012               | Heavy Cream 6119      | Flower Pot 6334         | Any way         |
| White     | Casa Blanca 7571          | Believable Buff 6120  | Baguette 6123           | Any way         |
|           | Lotus Pad 7572            | White                 | Black Fox 7020          | Any way         |
| Off white | Interactive Cream 6113    | Dover White 6385      | Otter 6041              | Any way         |
|           | Fresco Cream 7719         | Nomadic Desert 6107   | Hot Cocoa 6047          | -> Body/Trim    |
|           | Kilim Beige 6106          | Dover White 6385      | Any                     | Any Way         |
|           |                           | *                     |                         |                 |
| Gray      | Worldiy Gray 7043         | Dover White 6385      | Peppercorn 7674         | -> Body/Trim    |
|           | Keystone Gray 7504        | Moderate White 6140   | Well-blended brown 7027 | ->Body/Trim     |
|           | Tavern Taupe 7508         | Greek Villa 7551      | Black Fox 7020          | -Body/Trim      |
|           | Intellectual Gray 7045    | Worldly Gray 7043     | Peppercorn 7674         | ->Body/Trim     |
|           |                           |                       |                         |                 |
| Beige     | Napery 6386               | Greek Villa 7551      | Artisan Tan 7540        | Any way         |
|           | Whole Wheat 6121          | Greek Villa 7551      | Alaea 7579              | ->Body/Trim     |
|           | Bagel 6114                | Toasty 6095           | Carriage door 7594      | →Body/Trim      |
|           | Choice Cream 6357         | Soulmate 6270         | Imagine 6009            | →Body/Trim      |
|           | Sand Dollar 6099          | Breathless 6022       | Svelte Sage 6164        | >Body/Trim      |
|           | Bagel 6114                | Reddened Earth 6053   | Retreat 6207            | -> Body/Trim    |
|           | Interactive Cream 6113    | Harmonic Tan 6136     | Aged Wine 6299          | →Body/Trim      |
|           | Whole Wheat 6121          | Baguette 6123         | Moody Blue 6221         | → Body/Trim     |
|           | Colonial Revival Tan 2828 | Sensational Sand 6094 | Softened Green 6177     | → Body/Trim     |
| Golden    | Stonebriar 7693           | Buff 7683             | Carriage Door 7594      | → Body/Trim     |
|           | Restrained gold 6129      | Greek Villa 7551      | Red Barn 7591           | ->Body/Trim     |
|           | Golden Rule 6383          | Ivoire 6127           | French Toast 6069       | ->Body/Trim     |
|           | White Raisin 7685         | Mesa Tan 7695         | Paper Lantern 7676      | Any Way         |
|           | Blonde 6128               | Artichoke 6179        | Sensible Hue 6198       | GAny Way        |
|           |                           |                       |                         |                 |
| Brown     | Smokey Topaz 6117         | Napery 6386           | Sable 6083              | ->Body/Trim     |
|           | Pepper Tan 6144           | Believable Buff 6120  | Cordovan 6027           | ->Body/Trim     |
| Taupe     | Sands of Time 6101        | Napery 6386           | Otter 6041              | ->Body/Trim     |
|           | Universal Khaki 6150      | Navajo White 6126     | Superior Bronze 6152    | ->Body/Trim     |
|           | Choice Cream 6357         | Soulmate 6270         | Imagine 6009            | -> Body/Trim    |
|           | Truly Taupe 6038          | Intuitive 6017        | Carnelian 7580          | ->Body/Trim     |
|           | Abalone Shell 6050        | Dressy Rose 6024      | Enigma 6018             | ->Body/Trim     |
|           |                           |                       |                         | , body, min     |