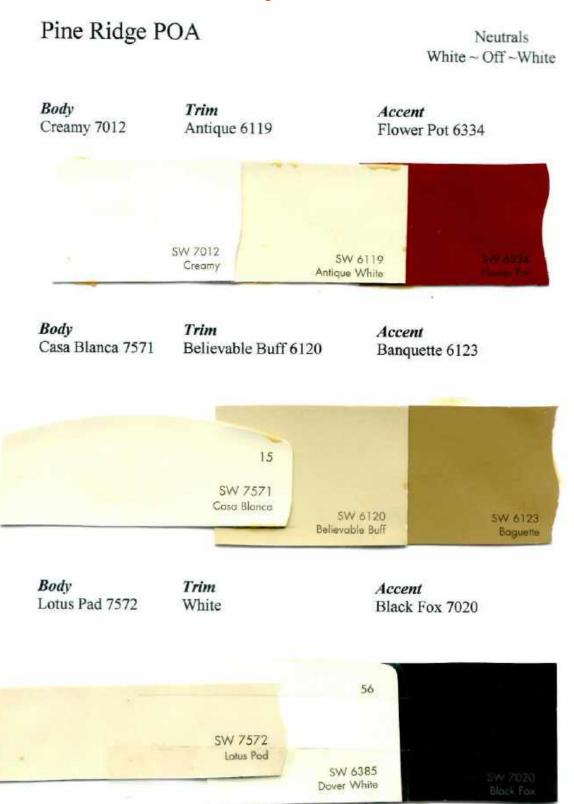

Exterior Color Palettes

| Neutrals  | Body Color                | Trim Color            | Accent Color            | Interchangeable |
|-----------|---------------------------|-----------------------|-------------------------|-----------------|
|           | Creamy 7012               | Heavy Cream 6119      | Flower Pot 6334         | Any way         |
| White     | Casa Blanca 7571          | Believable Buff 6120  | Baguette 6123           | Any way         |
|           | Lotus Pad 7572            | White                 | Black Fox 7020          | Any way         |
| Off white | Interactive Cream 6113    | Dover White 6385      | Otter 6041              | Any way         |
|           | Fresco Cream 7719         | Nomadic Desert 6107   | Hot Cocoa 6047          | -> Body/Trim    |
|           | Kilim Beige 6106          | Dover White 6385      | Any                     | Any Way         |
|           |                           | *                     |                         |                 |
| Gray      | Worldiy Gray 7043         | Dover White 6385      | Peppercorn 7674         | -> Body/Trim    |
|           | Keystone Gray 7504        | Moderate White 6140   | Well-blended brown 7027 | ->Body/Trim     |
|           | Tavern Taupe 7508         | Greek Villa 7551      | Black Fox 7020          | -Body/Trim      |
|           | Intellectual Gray 7045    | Worldly Gray 7043     | Peppercorn 7674         | ->Body/Trim     |
|           |                           |                       |                         |                 |
| Beige     | Napery 6386               | Greek Villa 7551      | Artisan Tan 7540        | Any way         |
|           | Whole Wheat 6121          | Greek Villa 7551      | Alaea 7579              | ->Body/Trim     |
|           | Bagel 6114                | Toasty 6095           | Carriage door 7594      | →Body/Trim      |
|           | Choice Cream 6357         | Soulmate 6270         | Imagine 6009            | →Body/Trim      |
|           | Sand Dollar 6099          | Breathless 6022       | Svelte Sage 6164        | >Body/Trim      |
|           | Bagel 6114                | Reddened Earth 6053   | Retreat 6207            | -> Body/Trim    |
|           | Interactive Cream 6113    | Harmonic Tan 6136     | Aged Wine 6299          | →Body/Trim      |
|           | Whole Wheat 6121          | Baguette 6123         | Moody Blue 6221         | → Body/Trim     |
|           | Colonial Revival Tan 2828 | Sensational Sand 6094 | Softened Green 6177     | → Body/Trim     |
| Golden    | Stonebriar 7693           | Buff 7683             | Carriage Door 7594      | → Body/Trim     |
|           | Restrained gold 6129      | Greek Villa 7551      | Red Barn 7591           | ->Body/Trim     |
|           | Golden Rule 6383          | Ivoire 6127           | French Toast 6069       | ->Body/Trim     |
|           | White Raisin 7685         | Mesa Tan 7695         | Paper Lantern 7676      | Any Way         |
|           | Blonde 6128               | Artichoke 6179        | Sensible Hue 6198       | GAny Way        |
|           |                           |                       |                         |                 |
| Brown     | Smokey Topaz 6117         | Napery 6386           | Sable 6083              | ->Body/Trim     |
|           | Pepper Tan 6144           | Believable Buff 6120  | Cordovan 6027           | ->Body/Trim     |
| Taupe     | Sands of Time 6101        | Napery 6386           | Otter 6041              | ->Body/Trim     |
|           | Universal Khaki 6150      | Navajo White 6126     | Superior Bronze 6152    | ->Body/Trim     |
|           | Choice Cream 6357         | Soulmate 6270         | Imagine 6009            | -> Body/Trim    |
|           | Truly Taupe 6038          | Intuitive 6017        | Carnelian 7580          | ->Body/Trim     |
|           | Abalone Shell 6050        | Dressy Rose 6024      | Enigma 6018             | ->Body/Trim     |
|           |                           |                       |                         | , body, min     |