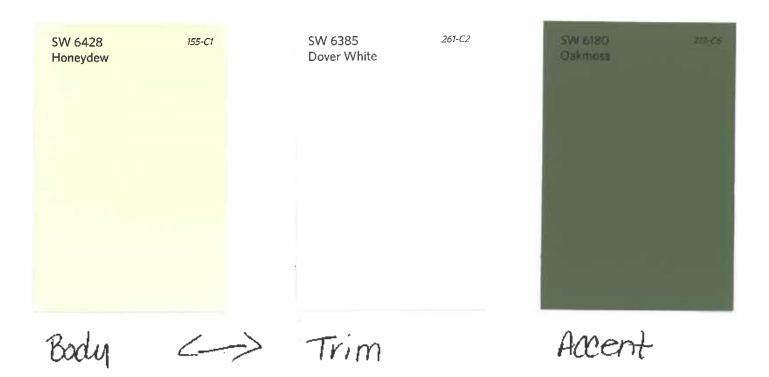

| Colors     | Body Color            | Trim Color           | Accent Color       | Interchangeable |
|------------|-----------------------|----------------------|--------------------|-----------------|
| Yellow     | Colony Buff 7723      | Greek Villa 7551     | Tavern Taupe 7508  | Body/Trim       |
|            | Cupola Yellow 7692    | Moderate White 6140  | Baguette 6123      | Any way         |
|            | Compatible Cream 6387 | Cardboard 6124       | Crisp Linen 6378   | Any way         |
|            | Butternut 6389        | Buff 7683            | Rustic Red 7593    | - Body/Trim     |
| Green      | Honeydew 6428         | Dover White 6385     | Oakmoss 6180       | Body/Trim       |
|            | Hearts of Palm 6415   | Dover White 6385     | Garden Gate 6167   | - Body/Trim     |
|            | Shagreen 6422         | Greek Villa 7551     | Secret Garden 6181 | - Body/Trim     |
|            | Contended 6191        | Greek Villa 7551     | Hamburg Gray 7622  | Body/Trim       |
|            | Clary Sage 6178       | Relaxed Khaki 6149   | Died Thyme 6186    | - Body/Trim     |
|            | Green Earth 7748      | Believable Buff 6120 | Black Fox 7020     | - Body/Trim     |
|            | Bamboo Shoot 7733     | Polar Bear 7564      | Artichoke 6179     | Body/Trim       |
|            | Herbal Wash 7739      | Muslin 6133          | Netsuke 6134       | - Any Way       |
| Blue       | Slow Green 6456       | Dover White 6385     | Riverway 6222      | Body/Trim       |
|            | Austere Gray 6184     | Rain 6219            | Mount Etna 7625    | Body/Trim       |
|            | Aqua Sphere 7613      | Silvermist 7621      | Greenblack 6994    | Body/Trim       |
|            | Gray Clouds 7658      | Dover White 6385     | Cyberspace 7076    | Body/Trim       |
| Red        | Wheat Penny 7705      | Totally Tan 6115     | Red Theatre 7584   | Body/Trim       |
|            | Cavern Clay 7701      | Rustic Adobe 7708    | Terra Brun 6048    | Body/Trim       |
| Terracotta | Coral Island 6338     | Creamery 6358        | Flower Pot 6334    | - Body/Trim     |
|            | Chivalry Copper 6353  | Peach Fuzz 6344      | Foxy 6333          | - Any Way       |
|            |                       |                      |                    |                 |