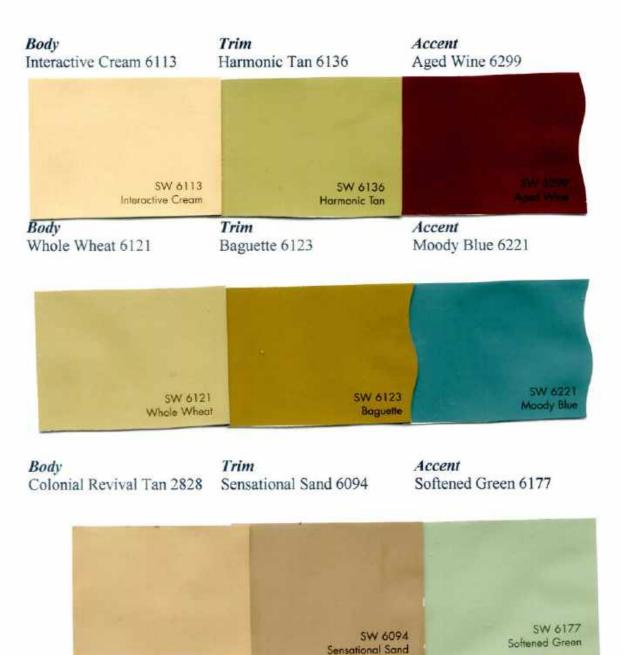

Exterior Color Palettes

| Neutrals  | Body Color                | Trim Color            | Accent Color            | Interchangeable |
|-----------|---------------------------|-----------------------|-------------------------|-----------------|
|           | Creamy 7012               | Heavy Cream 6119      | Flower Pot 6334         | Any way         |
| White     | Casa Blanca 7571          | Believable Buff 6120  | Baguette 6123           | Any way         |
|           | Lotus Pad 7572            | White                 | Black Fox 7020          | Any way         |
| Off white | Interactive Cream 6113    | Dover White 6385      | Otter 6041              | Any way         |
|           | Fresco Cream 7719         | Nomadic Desert 6107   | Hot Cocoa 6047          | -> Body/Trim    |
|           | Kilim Beige 6106          | Dover White 6385      | Any                     | Any Way         |
|           |                           | *                     |                         |                 |
| Gray      | Worldiy Gray 7043         | Dover White 6385      | Peppercorn 7674         | -> Body/Trim    |
|           | Keystone Gray 7504        | Moderate White 6140   | Well-blended brown 7027 | ->Body/Trim     |
|           | Tavern Taupe 7508         | Greek Villa 7551      | Black Fox 7020          | -Body/Trim      |
|           | Intellectual Gray 7045    | Worldly Gray 7043     | Peppercorn 7674         | ->Body/Trim     |
|           |                           |                       |                         |                 |
| Beige     | Napery 6386               | Greek Villa 7551      | Artisan Tan 7540        | Any way         |
|           | Whole Wheat 6121          | Greek Villa 7551      | Alaea 7579              | ->Body/Trim     |
|           | Bagel 6114                | Toasty 6095           | Carriage door 7594      | →Body/Trim      |
|           | Choice Cream 6357         | Soulmate 6270         | Imagine 6009            | →Body/Trim      |
|           | Sand Dollar 6099          | Breathless 6022       | Svelte Sage 6164        | >Body/Trim      |
|           | Bagel 6114                | Reddened Earth 6053   | Retreat 6207            | -> Body/Trim    |
|           | Interactive Cream 6113    | Harmonic Tan 6136     | Aged Wine 6299          | →Body/Trim      |
|           | Whole Wheat 6121          | Baguette 6123         | Moody Blue 6221         | → Body/Trim     |
|           | Colonial Revival Tan 2828 | Sensational Sand 6094 | Softened Green 6177     | → Body/Trim     |
| Golden    | Stonebriar 7693           | Buff 7683             | Carriage Door 7594      | → Body/Trim     |
|           | Restrained gold 6129      | Greek Villa 7551      | Red Barn 7591           | ->Body/Trim     |
|           | Golden Rule 6383          | Ivoire 6127           | French Toast 6069       | ->Body/Trim     |
|           | White Raisin 7685         | Mesa Tan 7695         | Paper Lantern 7676      | Any Way         |
|           | Blonde 6128               | Artichoke 6179        | Sensible Hue 6198       | GAny Way        |
|           |                           |                       |                         |                 |
| Brown     | Smokey Topaz 6117         | Napery 6386           | Sable 6083              | ->Body/Trim     |
|           | Pepper Tan 6144           | Believable Buff 6120  | Cordovan 6027           | ->Body/Trim     |
| Taupe     | Sands of Time 6101        | Napery 6386           | Otter 6041              | ->Body/Trim     |
|           | Universal Khaki 6150      | Navajo White 6126     | Superior Bronze 6152    | ->Body/Trim     |
|           | Choice Cream 6357         | Soulmate 6270         | Imagine 6009            | -> Body/Trim    |
|           | Truly Taupe 6038          | Intuitive 6017        | Carnelian 7580          | ->Body/Trim     |
|           | Abalone Shell 6050        | Dressy Rose 6024      | Enigma 6018             | ->Body/Trim     |
|           |                           |                       |                         | , body, min     |