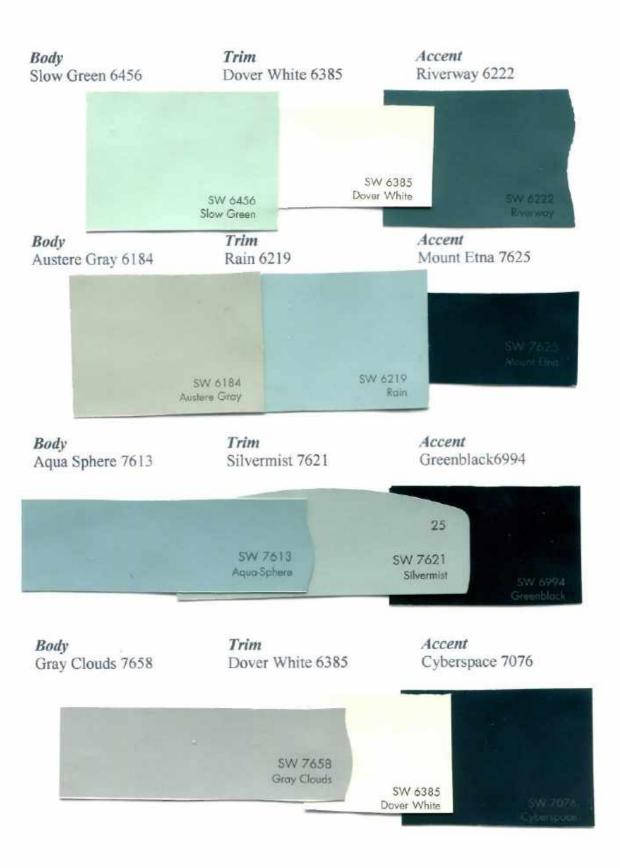

| Colors     | Body Color            | Trim Color           | Accent Color       | Interchangeable |
|------------|-----------------------|----------------------|--------------------|-----------------|
| Yellow     | Colony Buff 7723      | Greek Villa 7551     | Tavern Taupe 7508  | Body/Trim       |
|            | Cupola Yellow 7692    | Moderate White 6140  | Baguette 6123      | Any way         |
|            | Compatible Cream 6387 | Cardboard 6124       | Crisp Linen 6378   | Any way         |
|            | Butternut 6389        | Buff 7683            | Rustic Red 7593    | - Body/Trim     |
| Green      | Honeydew 6428         | Dover White 6385     | Oakmoss 6180       | Body/Trim       |
|            | Hearts of Palm 6415   | Dover White 6385     | Garden Gate 6167   | - Body/Trim     |
|            | Shagreen 6422         | Greek Villa 7551     | Secret Garden 6181 | - Body/Trim     |
|            | Contended 6191        | Greek Villa 7551     | Hamburg Gray 7622  | Body/Trim       |
|            | Clary Sage 6178       | Relaxed Khaki 6149   | Died Thyme 6186    | - Body/Trim     |
|            | Green Earth 7748      | Believable Buff 6120 | Black Fox 7020     | - Body/Trim     |
|            | Bamboo Shoot 7733     | Polar Bear 7564      | Artichoke 6179     | Body/Trim       |
|            | Herbal Wash 7739      | Muslin 6133          | Netsuke 6134       | - Any Way       |
| Blue       | Slow Green 6456       | Dover White 6385     | Riverway 6222      | Body/Trim       |
|            | Austere Gray 6184     | Rain 6219            | Mount Etna 7625    | Body/Trim       |
|            | Aqua Sphere 7613      | Silvermist 7621      | Greenblack 6994    | Body/Trim       |
|            | Gray Clouds 7658      | Dover White 6385     | Cyberspace 7076    | Body/Trim       |
| Red        | Wheat Penny 7705      | Totally Tan 6115     | Red Theatre 7584   | Body/Trim       |
|            | Cavern Clay 7701      | Rustic Adobe 7708    | Terra Brun 6048    | Body/Trim       |
| Terracotta | Coral Island 6338     | Creamery 6358        | Flower Pot 6334    | - Body/Trim     |
|            | Chivalry Copper 6353  | Peach Fuzz 6344      | Foxy 6333          | - Any Way       |
|            |                       |                      |                    |                 |