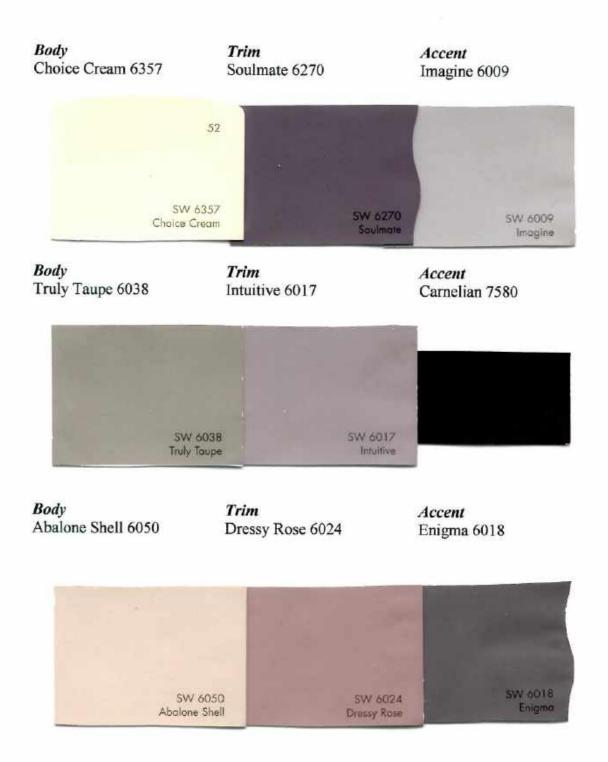

Exterior Color Palettes

| Neutrals  | Body Color                | Trim Color            | Accent Color            | Interchangeable |
|-----------|---------------------------|-----------------------|-------------------------|-----------------|
|           | Creamy 7012               | Heavy Cream 6119      | Flower Pot 6334         | Any way         |
| White     | Casa Blanca 7571          | Believable Buff 6120  | Baguette 6123           | Any way         |
|           | Lotus Pad 7572            | White                 | Black Fox 7020          | Any way         |
| Off white | Interactive Cream 6113    | Dover White 6385      | Otter 6041              | Any way         |
|           | Fresco Cream 7719         | Nomadic Desert 6107   | Hot Cocoa 6047          | -> Body/Trim    |
|           | Kilim Beige 6106          | Dover White 6385      | Any                     | Any Way         |
|           |                           | *                     |                         |                 |
| Gray      | Worldiy Gray 7043         | Dover White 6385      | Peppercorn 7674         | -> Body/Trim    |
|           | Keystone Gray 7504        | Moderate White 6140   | Well-blended brown 7027 | ->Body/Trim     |
|           | Tavern Taupe 7508         | Greek Villa 7551      | Black Fox 7020          | -Body/Trim      |
|           | Intellectual Gray 7045    | Worldly Gray 7043     | Peppercorn 7674         | ->Body/Trim     |
|           |                           |                       |                         |                 |
| Beige     | Napery 6386               | Greek Villa 7551      | Artisan Tan 7540        | Any way         |
|           | Whole Wheat 6121          | Greek Villa 7551      | Alaea 7579              | ->Body/Trim     |
|           | Bagel 6114                | Toasty 6095           | Carriage door 7594      | →Body/Trim      |
|           | Choice Cream 6357         | Soulmate 6270         | Imagine 6009            | →Body/Trim      |
|           | Sand Dollar 6099          | Breathless 6022       | Svelte Sage 6164        | >Body/Trim      |
|           | Bagel 6114                | Reddened Earth 6053   | Retreat 6207            | -> Body/Trim    |
|           | Interactive Cream 6113    | Harmonic Tan 6136     | Aged Wine 6299          | →Body/Trim      |
|           | Whole Wheat 6121          | Baguette 6123         | Moody Blue 6221         | → Body/Trim     |
|           | Colonial Revival Tan 2828 | Sensational Sand 6094 | Softened Green 6177     | → Body/Trim     |
| Golden    | Stonebriar 7693           | Buff 7683             | Carriage Door 7594      | → Body/Trim     |
|           | Restrained gold 6129      | Greek Villa 7551      | Red Barn 7591           | ->Body/Trim     |
|           | Golden Rule 6383          | Ivoire 6127           | French Toast 6069       | ->Body/Trim     |
|           | White Raisin 7685         | Mesa Tan 7695         | Paper Lantern 7676      | Any Way         |
|           | Blonde 6128               | Artichoke 6179        | Sensible Hue 6198       | GAny Way        |
|           |                           |                       |                         |                 |
| Brown     | Smokey Topaz 6117         | Napery 6386           | Sable 6083              | ->Body/Trim     |
|           | Pepper Tan 6144           | Believable Buff 6120  | Cordovan 6027           | ->Body/Trim     |
| Taupe     | Sands of Time 6101        | Napery 6386           | Otter 6041              | ->Body/Trim     |
|           | Universal Khaki 6150      | Navajo White 6126     | Superior Bronze 6152    | ->Body/Trim     |
|           | Choice Cream 6357         | Soulmate 6270         | Imagine 6009            | -> Body/Trim    |
|           | Truly Taupe 6038          | Intuitive 6017        | Carnelian 7580          | ->Body/Trim     |
|           | Abalone Shell 6050        | Dressy Rose 6024      | Enigma 6018             | ->Body/Trim     |
|           |                           |                       |                         | , body, min     |