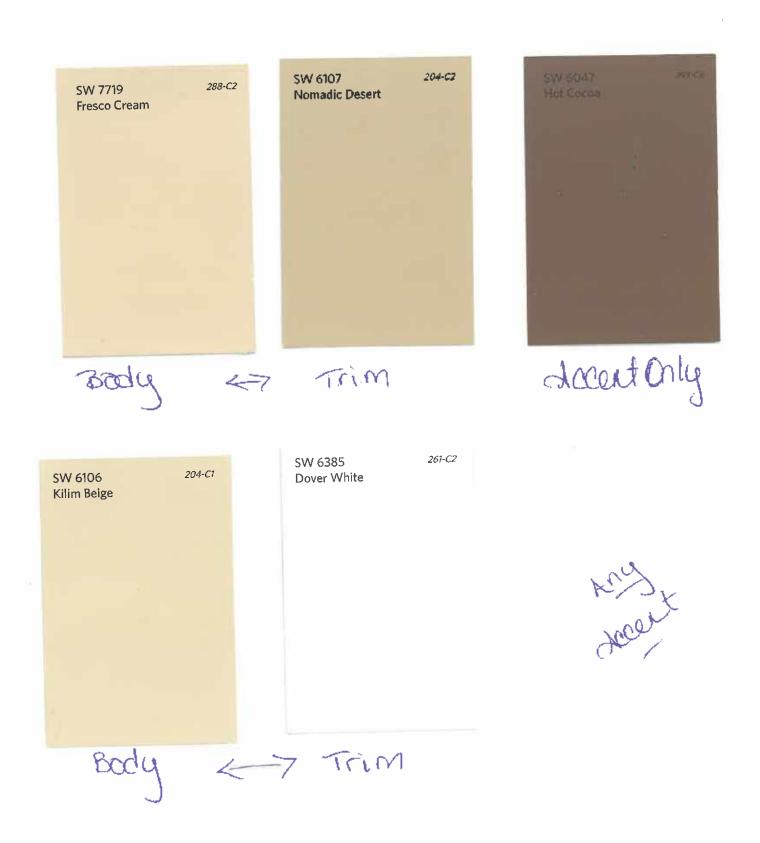

# Beige

SW 7551 Greek Villa 254-C1

15

decent

Rody

SW 6121 141-C2 Whole Wheat

Body

SW 7551 Greek Villa

Trim

254-C1

Accent

4-7

SW 6207 291-C2 SW 6114 Retreat Reddened Earth Bagel Accent

Body

Body

<7