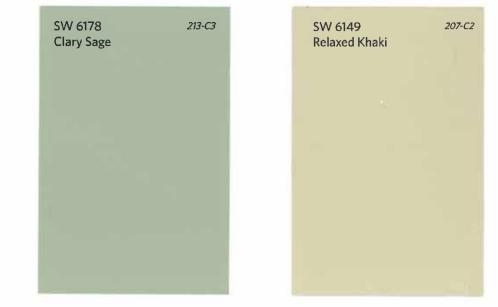

| Colors     | Body Color            | Trim Color           | Accent Color       | Interchangeable |
|------------|-----------------------|----------------------|--------------------|-----------------|
| Yellow     | Colony Buff 7723      | Greek Villa 7551     | Tavern Taupe 7508  | Body/Trim       |
|            | Cupola Yellow 7692    | Moderate White 6140  | Baguette 6123      | Any way         |
|            | Compatible Cream 6387 | Cardboard 6124       | Crisp Linen 6378   | Any way         |
|            | Butternut 6389        | Buff 7683            | Rustic Red 7593    | - Body/Trim     |
| Green      | Honeydew 6428         | Dover White 6385     | Oakmoss 6180       | Body/Trim       |
|            | Hearts of Palm 6415   | Dover White 6385     | Garden Gate 6167   | - Body/Trim     |
|            | Shagreen 6422         | Greek Villa 7551     | Secret Garden 6181 | - Body/Trim     |
|            | Contended 6191        | Greek Villa 7551     | Hamburg Gray 7622  | Body/Trim       |
|            | Clary Sage 6178       | Relaxed Khaki 6149   | Died Thyme 6186    | - Body/Trim     |
|            | Green Earth 7748      | Believable Buff 6120 | Black Fox 7020     | - Body/Trim     |
|            | Bamboo Shoot 7733     | Polar Bear 7564      | Artichoke 6179     | Body/Trim       |
|            | Herbal Wash 7739      | Muslin 6133          | Netsuke 6134       | - Any Way       |
| Blue       | Slow Green 6456       | Dover White 6385     | Riverway 6222      | Body/Trim       |
|            | Austere Gray 6184     | Rain 6219            | Mount Etna 7625    | Body/Trim       |
|            | Aqua Sphere 7613      | Silvermist 7621      | Greenblack 6994    | Body/Trim       |
|            | Gray Clouds 7658      | Dover White 6385     | Cyberspace 7076    | Body/Trim       |
| Red        | Wheat Penny 7705      | Totally Tan 6115     | Red Theatre 7584   | Body/Trim       |
|            | Cavern Clay 7701      | Rustic Adobe 7708    | Terra Brun 6048    | Body/Trim       |
| Terracotta | Coral Island 6338     | Creamery 6358        | Flower Pot 6334    | - Body/Trim     |
|            | Chivalry Copper 6353  | Peach Fuzz 6344      | Foxy 6333          | - Any Way       |
|            |                       |                      |                    |                 |