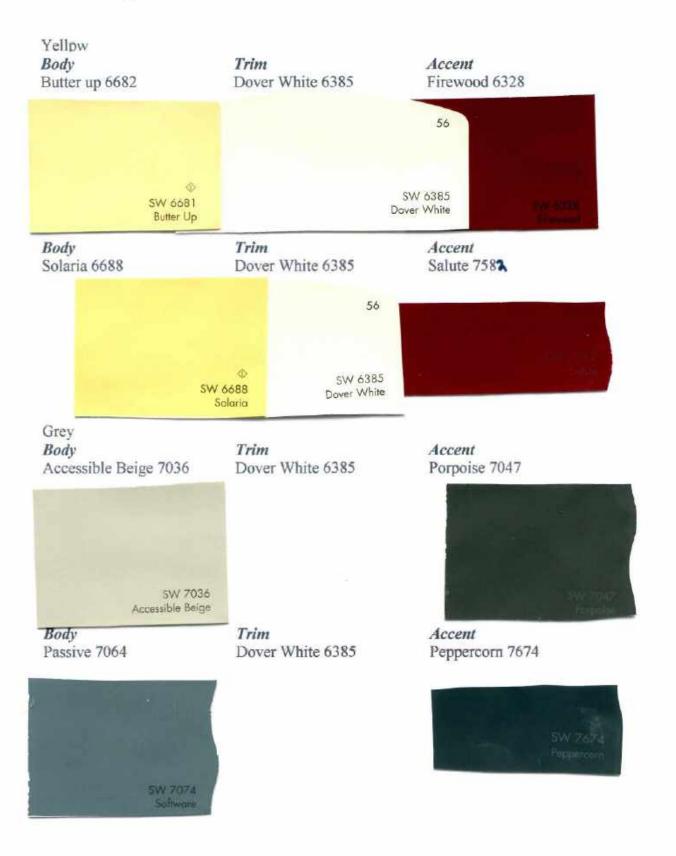

Pine Ridge POA

| Pastels | Body Color            | Trim Color            | Accent Color      | Interchangeable |
|---------|-----------------------|-----------------------|-------------------|-----------------|
| Yellow  | Butter up 6681        | Dover White 6385      | Firewood 6328     | Any way         |
|         | Solaria 6688          | White                 | Salute 7581       | Any way         |
| Gray    | Accessible Beige 7036 | Dover White 6385      | Porpoise 7047     | ->Body/Trim     |
|         | Passive 7064          | Dover White 6385      | Peppercorn 7674   | → Body/Trim     |
| Green   | Avenue Tan 7543       | Dover White 6385      | Ripe Olive 6209   | ->Body/Trim     |
|         | Slow Green 6456       | White                 | Pewter Green 6208 | -→Body/Trim     |
| Aqua    | Comfort Gray          | Interesting Aqua 6220 | Andiron 6174      | ->Body/Trim     |
| Blue    | Wendy Windy Blue 6240 | Dover White 6385      | Naval 6244        | <>Any Way       |