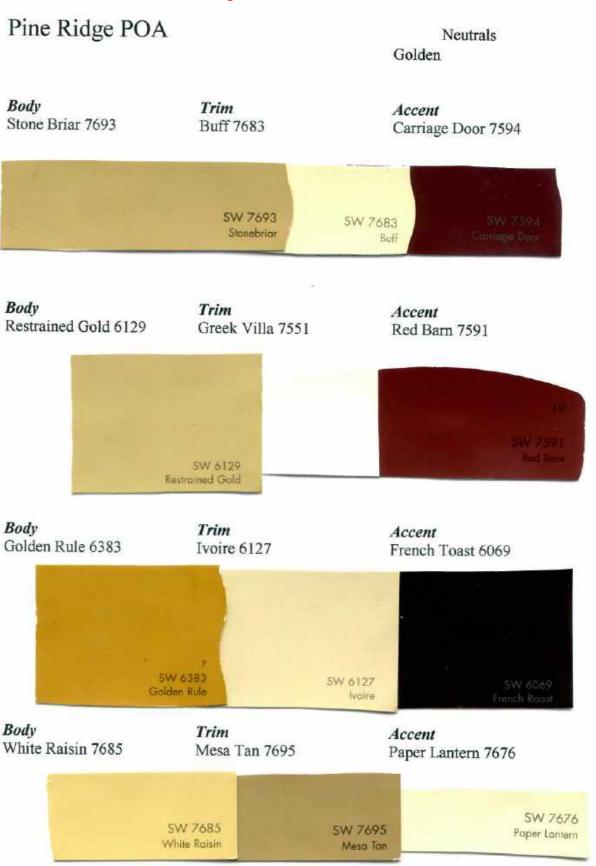

Exterior Color Palettes

| Neutrals  | Body Color                | Trim Color            | Accent Color            | Interchangeable |
|-----------|---------------------------|-----------------------|-------------------------|-----------------|
|           | Creamy 7012               | Heavy Cream 6119      | Flower Pot 6334         | Any way         |
| White     | Casa Blanca 7571          | Believable Buff 6120  | Baguette 6123           | Any way         |
|           | Lotus Pad 7572            | White                 | Black Fox 7020          | Any way         |
| Off white | Interactive Cream 6113    | Dover White 6385      | Otter 6041              | Any way         |
|           | Fresco Cream 7719         | Nomadic Desert 6107   | Hot Cocoa 6047          | -> Body/Trim    |
|           | Kilim Beige 6106          | Dover White 6385      | Any                     | Any Way         |
|           |                           | *                     |                         |                 |
| Gray      | Worldiy Gray 7043         | Dover White 6385      | Peppercorn 7674         | -> Body/Trim    |
|           | Keystone Gray 7504        | Moderate White 6140   | Well-blended brown 7027 | ->Body/Trim     |
|           | Tavern Taupe 7508         | Greek Villa 7551      | Black Fox 7020          | -Body/Trim      |
|           | Intellectual Gray 7045    | Worldly Gray 7043     | Peppercorn 7674         | ->Body/Trim     |
|           |                           |                       |                         |                 |
| Beige     | Napery 6386               | Greek Villa 7551      | Artisan Tan 7540        | Any way         |
|           | Whole Wheat 6121          | Greek Villa 7551      | Alaea 7579              | ->Body/Trim     |
|           | Bagel 6114                | Toasty 6095           | Carriage door 7594      | →Body/Trim      |
|           | Choice Cream 6357         | Soulmate 6270         | Imagine 6009            | →Body/Trim      |
|           | Sand Dollar 6099          | Breathless 6022       | Svelte Sage 6164        | >Body/Trim      |
|           | Bagel 6114                | Reddened Earth 6053   | Retreat 6207            | -> Body/Trim    |
|           | Interactive Cream 6113    | Harmonic Tan 6136     | Aged Wine 6299          | →Body/Trim      |
|           | Whole Wheat 6121          | Baguette 6123         | Moody Blue 6221         | → Body/Trim     |
|           | Colonial Revival Tan 2828 | Sensational Sand 6094 | Softened Green 6177     | → Body/Trim     |
| Golden    | Stonebriar 7693           | Buff 7683             | Carriage Door 7594      | → Body/Trim     |
|           | Restrained gold 6129      | Greek Villa 7551      | Red Barn 7591           | ->Body/Trim     |
|           | Golden Rule 6383          | Ivoire 6127           | French Toast 6069       | ->Body/Trim     |
|           | White Raisin 7685         | Mesa Tan 7695         | Paper Lantern 7676      | Any Way         |
|           | Blonde 6128               | Artichoke 6179        | Sensible Hue 6198       | GAny Way        |
|           |                           |                       |                         |                 |
| Brown     | Smokey Topaz 6117         | Napery 6386           | Sable 6083              | ->Body/Trim     |
|           | Pepper Tan 6144           | Believable Buff 6120  | Cordovan 6027           | ->Body/Trim     |
| Taupe     | Sands of Time 6101        | Napery 6386           | Otter 6041              | ->Body/Trim     |
|           | Universal Khaki 6150      | Navajo White 6126     | Superior Bronze 6152    | ->Body/Trim     |
|           | Choice Cream 6357         | Soulmate 6270         | Imagine 6009            | -> Body/Trim    |
|           | Truly Taupe 6038          | Intuitive 6017        | Carnelian 7580          | ->Body/Trim     |
|           | Abalone Shell 6050        | Dressy Rose 6024      | Enigma 6018             | ->Body/Trim     |
|           |                           |                       |                         | , body, min     |