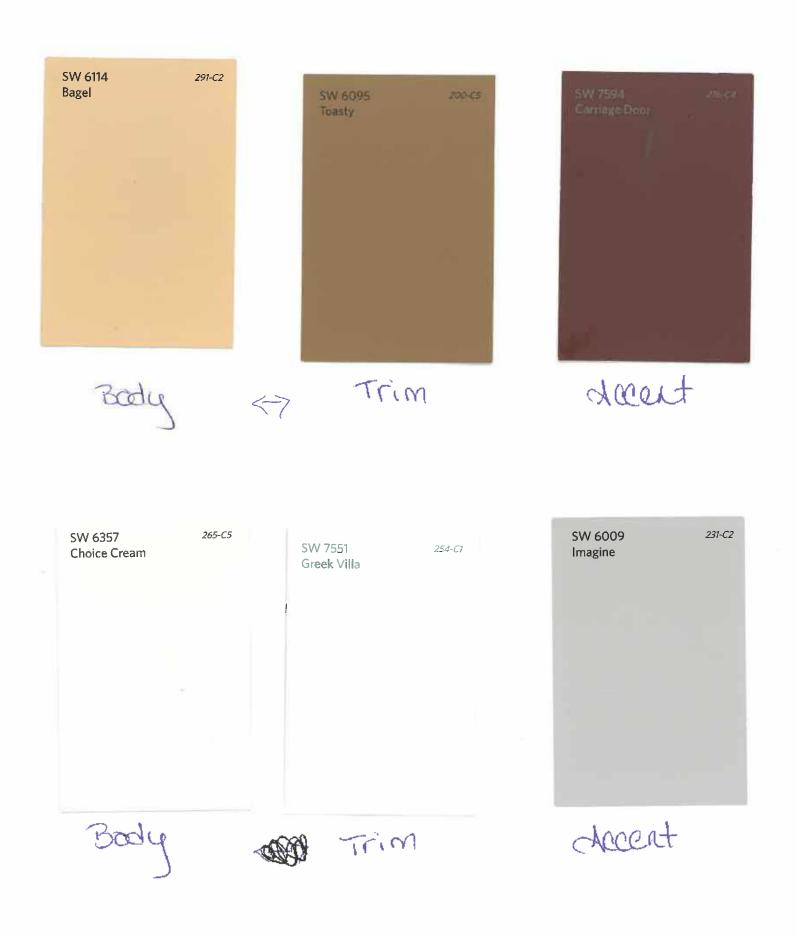

Trim

254-C1

Accent

4-7

SW 6207 291-C2 SW 6114 Retreat Reddened Earth Bagel Accent

Body

Body

<7

Trim

Body K-7